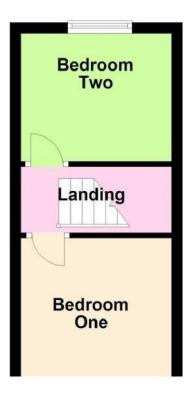

Lounge 3.67m x 3.94m (12'0" x 12'11")

Kitchen 367.00m x 4.50m (1204'1" x 14'10")

**Downstairs Bathroom** 

Stair and Landing

Bedroom One 3.68m x 3.97m (12'1" x 13'0")

Bedroom Two 3.68m x 2.68m (12'1" x 8'10")

**Ground Floor** 

**First Floor** 