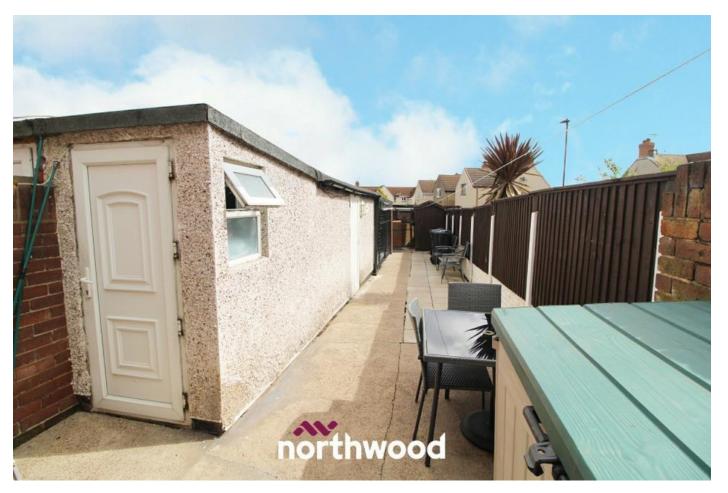

Lawned front garden and rear garden is paved for ease of maintenance, shed, off road parking and outbuildings with power and light.

Excellent transport link and approx 8% for investors.....

Entrance/Hallway