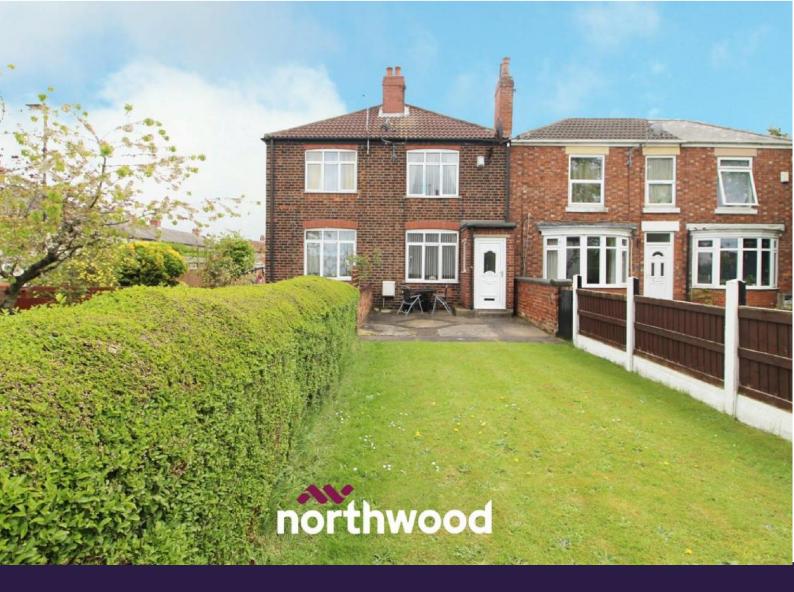

Millcroft, Stainforth, Doncaster

## OIRO £100,000

- Great for First Time Buyers or
  - Investors
- Excellent Nearby Amenities
- Parking to rear
- Rear Yard & Lawned Front Garden

- Downstairs Bathroom
- Lovely Lounge
- Freehold
- EPC rating D
- Council Tax Band: A

Lawned front garden and rear garden is paved for ease of maintenance, shed, off road parking and outbuildings with power and light.

Excellent transport link and approx 8% for investors.....

Entrance/Hallway