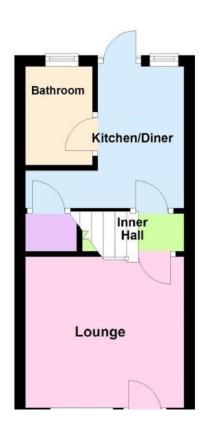

Lounge 3.67m x 3.94m (12'0" x 12'11")

Kitchen 367.00m x 4.50m (1204'1" x 14'10")

**Downstairs Bathroom** 

Stair and Landing

Bedroom One 3.68m x 3.97m (12'1" x 13'0")

Bedroom Two 3.68m x 2.68m (12'1" x 8'10")

**Ground Floor** 

**First Floor** 