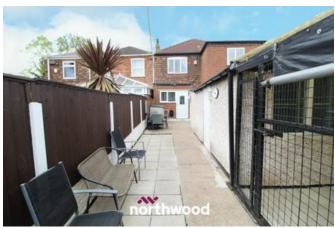

Lawned front garden and rear garden is paved for ease of maintenance, shed, off road parking and outbuildings with power and light.

Excellent transport link and approx 8% for investors.....

Entrance/Hallway