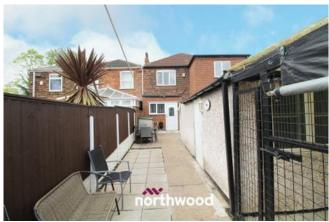

Lawned front garden and rear garden is paved for ease of maintenance, shed, off road parking and outbuildings with power and light.

Excellent transport link and approx 8% for investors.....

Entrance/Hallway