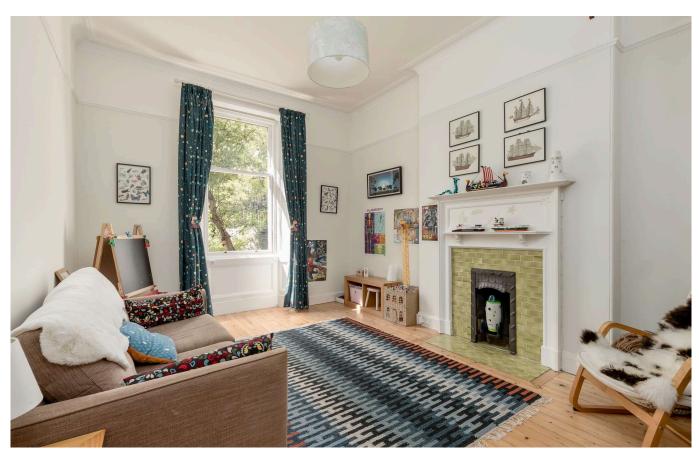

This property has ample space for everyday living and relaxation, with a large sitting room with bay windows, and a bright dining area leading into the modern kitchen in the extension to the rear of the building. The ground floor also includes a generously-sized double bedroom, a spare bedroom/ sitting room, and an additional box room, which is currently set up as a bedroom with bunk beds. There is also a WC and a family bathroom with shower over bath. On the first floor, above the kitchen, is the final double bedroom.