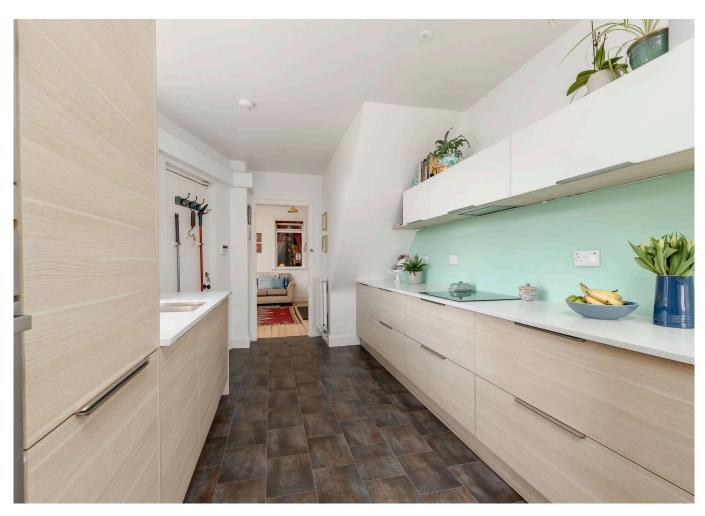

This property has ample space for everyday living and relaxation, with a large sitting room with bay windows, and a bright dining area leading into the modern kitchen in the extension to the rear of the building. The ground floor also includes a generously-sized double bedroom, a spare bedroom/ sitting room, and an additional box room, which is currently set up as a bedroom with bunk beds. There is also a WC and a family bathroom with shower over bath. On the first floor, above the kitchen, is the final double bedroom.