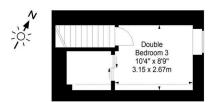

This property has ample space for everyday living and relaxation, with a large sitting room with bay windows, and a bright dining area leading into the modern kitchen in the extension to the rear of the building. The ground floor also includes a generously-sized double bedroom, a spare bedroom/ sitting room, and an additional box room, which is currently set up as a bedroom with bunk beds. There is also a WC and a family bathroom with shower over bath. On the first floor, above the kitchen, is the final double bedroom.

#### Esslemont Road, Edinburgh, EH16 5PY

Approx. Gross Internal Area 1688 Sq Ft - 156.82 Sq M Garage Approx. Gross Internal Area 158 Sq Ft - 14.68 Sq M For identification only, Not to scale. © SquareFoot 2025

First Floor

The property is within the catchment areas for Sciennes High School and James Gillespie's High School, both of which are regarded as top Edinburgh schools.

Blackford has an excellent range of local amenities in close proximity and a wide selection of convenience and speciality shops, coffee shops and restaurants in Morningside and Marchmont. The location is particularly convenient for access to the Edinburgh University's King's Buildings and the Royal Infirmary of Edinburgh and Bioquarter. Recreational facilities within easy reach include the open spaces of Blackford Hill and The Hermitage of Braid. The city bypass is a short drive away and provides easy links to the Scottish motorway network and Edinburgh International Airport. There are also excellent bus services which run to and from the city centre.