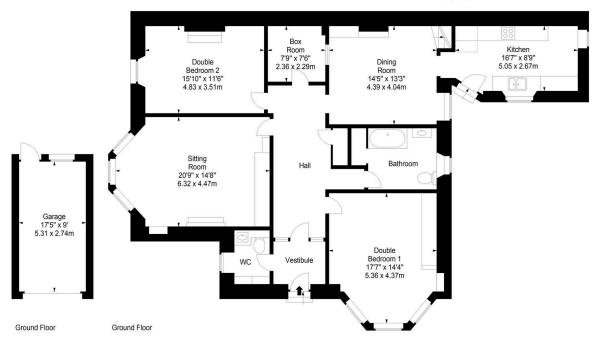

This property has ample space for everyday living and relaxation, with a large sitting room with bay windows, and a bright dining area leading into the modern kitchen in the extension to the rear of the building. The ground floor also includes a generously-sized double bedroom, a spare bedroom/ sitting room, and an additional box room, which is currently set up as a bedroom with bunk beds. There is also a WC and a family bathroom with shower over bath. On the first floor, above the kitchen, is the final double bedroom.

#### Esslemont Road, Edinburgh, EH16 5PY

Approx. Gross Internal Area 1688 Sq Ft - 156.82 Sq M Garage Approx. Gross Internal Area 158 Sq Ft - 14.68 Sq M For identification only, Not to scale. © SquareFoot 2025