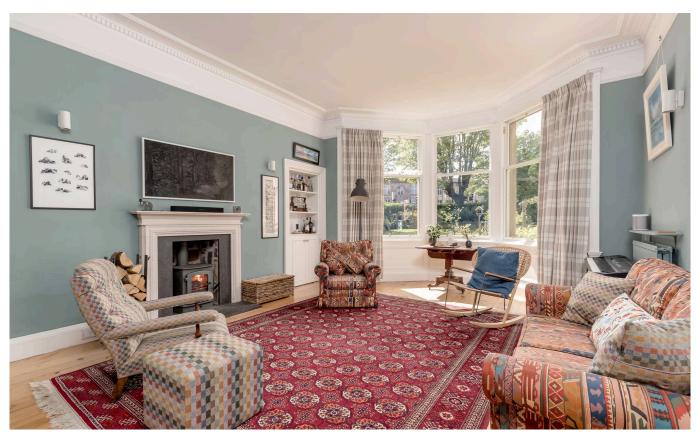

This property has ample space for everyday living and relaxation, with a large sitting room with bay windows, and a bright dining area leading into the modern kitchen in the extension to the rear of the building. The ground floor also includes a generously-sized double bedroom, a spare bedroom/ sitting room, and an additional box room, which is currently set up as a bedroom with bunk beds. There is also a WC and a family bathroom with shower over bath. On the first floor, above the kitchen, is the final double bedroom.