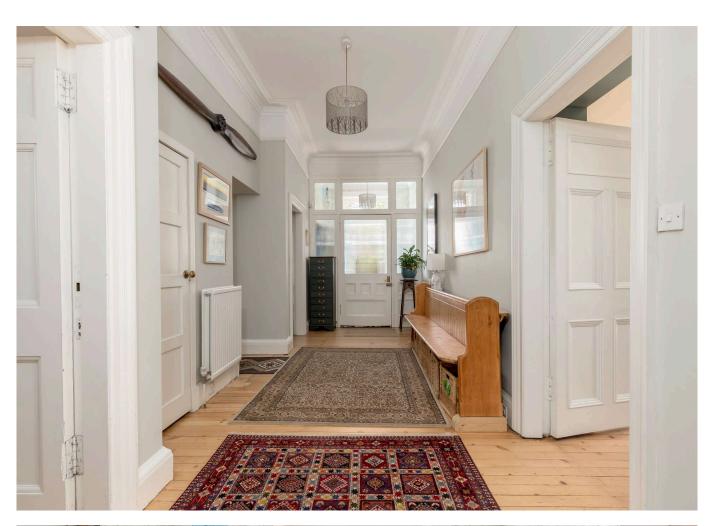

This property has ample space for everyday living and relaxation, with a large sitting room with bay windows, and a bright dining area leading into the modern kitchen in the extension to the rear of the building. The ground floor also includes a generously-sized double bedroom, a spare bedroom/ sitting room, and an additional box room, which is currently set up as a bedroom with bunk beds. There is also a WC and a family bathroom with shower over bath. On the first floor, above the kitchen, is the final double bedroom.