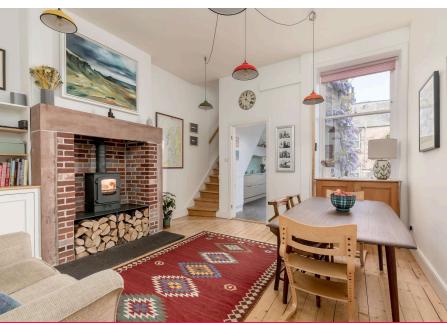

This property has ample space for everyday living and relaxation, with a large sitting room with bay windows, and a bright dining area leading into the modern kitchen in the extension to the rear of the building. The ground floor also includes a generously-sized double bedroom, a spare bedroom/ sitting room, and an additional box room, which is currently set up as a bedroom with bunk beds. There is also a WC and a family bathroom with shower over bath. On the first floor, above the kitchen, is the final double bedroom.

## **Property Features**

Superb garden grounds
Tastefully decorated
Single car garage
Spacious floorplan
Feature log fireplaces
Gas combi boiler
Double glazed windows