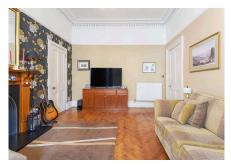

This spacious (100sqm) property comprises; entrance hallway, bright living room with space for dining area, kitchen with ample units and integrated appliances, two good-sized bedrooms, box room (which current occupants are using as a bedroom), and modern shower room.

This property also benefits from on-street permit parking, feature fireplace, bay windows, double glazing and gas central heating. The shared rear garden is undergoing works and is currently only partially accessible as of May 2025.