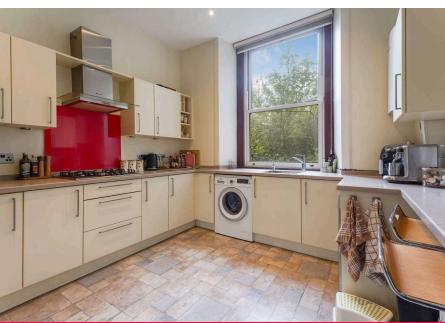

This spacious (100sqm) property comprises; entrance hallway, bright living room with space for dining area, kitchen with ample units and integrated appliances, two good-sized bedrooms, box room (which current occupants are using as a bedroom), and modern shower room.

### **Extras**

The items included in the sale of the property are the carpets, fitted floor coverings, light fittings and fixtures.

The seller will not warrant the working order of any appliances, systems or services. The property is being sold as seen.