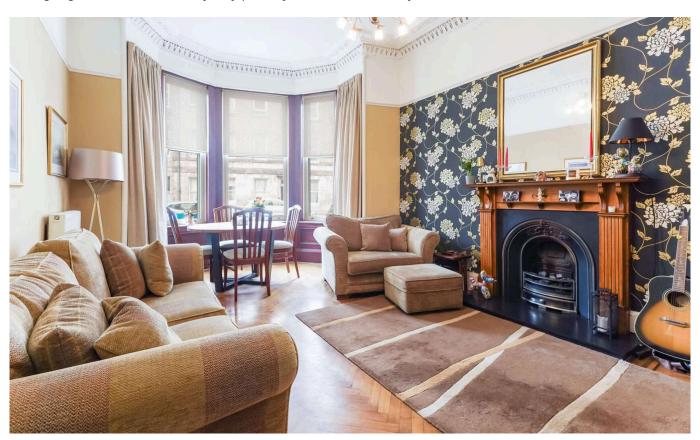

This spacious (100sqm) property comprises; entrance hallway, bright living room with space for dining area, kitchen with ample units and integrated appliances, two good-sized bedrooms, box room (which current occupants are using as a bedroom), and modern shower room.

This property also benefits from on-street permit parking, feature fireplace, bay windows, double glazing and gas central heating. The shared rear garden is undergoing works and is currently only partially accessible as of May 2025.