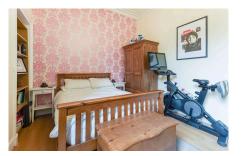

This spacious (100sqm) property comprises; entrance hallway, bright living room with space for dining area, kitchen with ample units and integrated appliances, two good-sized bedrooms, box room (which current occupants are using as a bedroom), and modern shower room.

This property also benefits from on-street permit parking, feature fireplace, bay windows, double glazing and gas central heating. The shared rear garden is undergoing works and is currently only partially accessible as of May 2025.

## **Property Features**

Desirable location

Main door flat

Fireplace

Gas central heating

Double glazing

Box room

On-street permit parking