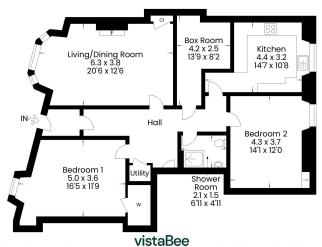

This spacious (100sqm) property comprises; entrance hallway, bright living room with space for dining area, kitchen with ample units and integrated appliances, two good-sized bedrooms, box room (which current occupants are using as a bedroom), and modern shower room.

This plan is for layout guidance only and is not drawn to scale. Whilst every care is taken in the preparation of this plan, please check all dimension and shapes before making any decision reliant upon them. All room dimensions taken through cupboard/wardrobes to wall surface where possible or to surfaces indicated by arrow heads. (ID 110927) VistaBee 2025