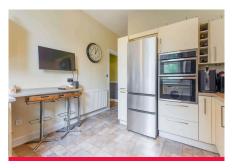

This spacious (100sqm) property comprises; entrance hallway, bright living room with space for dining area, kitchen with ample units and integrated appliances, two good-sized bedrooms, box room (which current occupants are using as a bedroom), and modern shower room.