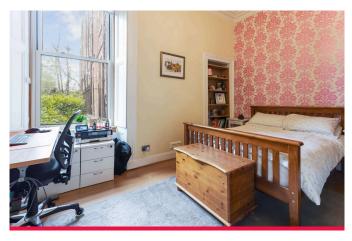

This spacious (100sqm) property comprises; entrance hallway, bright living room with space for dining area, kitchen with ample units and integrated appliances, two good-sized bedrooms, box room (which current occupants are using as a bedroom), and modern shower room.

This property also benefits from on-street permit parking, feature fireplace, bay windows, double glazing and gas central heating. The shared rear garden is undergoing works and is currently only partially accessible as of May 2025.

## **Property Features**

Desirable location

Main door flat

Fireplace

Gas central heating

Double glazing

Box room

On-street permit parking