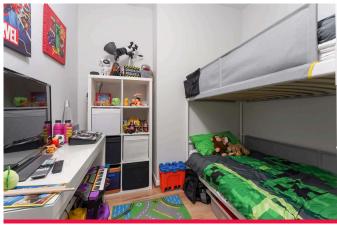

This spacious (100sqm) property comprises; entrance hallway, bright living room with space for dining area, kitchen with ample units and integrated appliances, two good-sized bedrooms, box room (which current occupants are using as a bedroom), and modern shower room.

## **Property Features**

Desirable location

Main door flat

Fireplace

Gas central heating

Double glazing

Box room

On-street permit parking