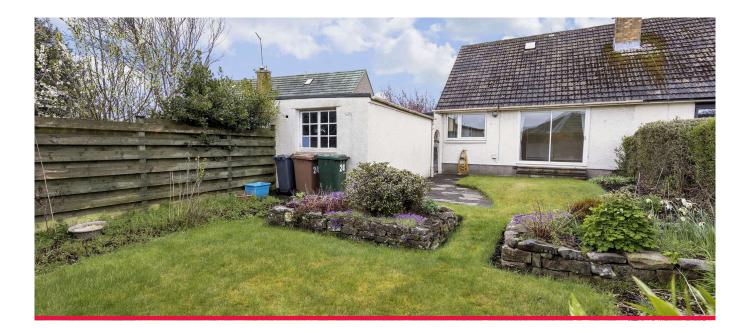

# 24 Clackmae Road Edinburgh

24 Clackmae Road is a well-presented semi-detached, three-bedroom family home set in the residential area of Liberton.

Downstairs you will find the first double bedroom (currently being used as a dining room), the shower room, a well-equipped kitchen, and the spacious living room overlooking the rear gardens, which have been well-looked after.

Upstairs are the remaining two double bedrooms, each with a built-in cupboard.

This lovely property further benefits from front and rear gardens, single garage, driveway, double glazing throughout and gas central heating. There is also potential to extend into the garden, subject to planning consent.