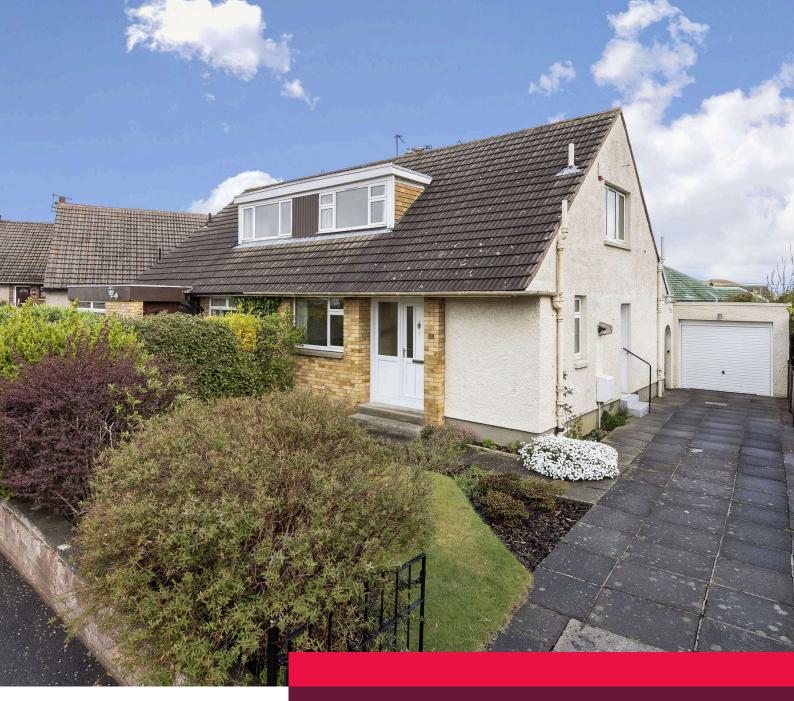

24 Clackmae Road Edinburgh EH16 6NZ

# 24 Clackmae Road Edinburgh

24 Clackmae Road is a well-presented semi-detached, three-bedroom family home set in the residential area of Liberton.

Downstairs you will find the first double bedroom (currently being used as a dining room), the shower room, a well-equipped kitchen, and the spacious living room overlooking the rear gardens, which have been well-looked after.

Upstairs are the remaining two double bedrooms, each with a built-in cupboard.

This lovely property further benefits from front and rear gardens, single garage, driveway, double glazing throughout and gas central heating. There is also potential to extend into the garden, subject to planning consent.

# **Property Features**

Front and rear gardens Single garage Driveway Double glazing Gas central heating Potential to extend

Liberton lies to the south of the city centre, where there is a good range of local shopping and banking facilities at nearby Cameron Toll, and there are additional shopping facilities at Straiton Retail Park. The city centre is easily accessed by car or bus, approximately twenty minutes away, and the Royal Infirmary and the University of Edinburgh's King's Buildings are also nearby. Excellent road links are provided by the city bypass giving access to Edinburgh International Airport, the Queensferry Crossing, the Scottish Borders and East Lothian.