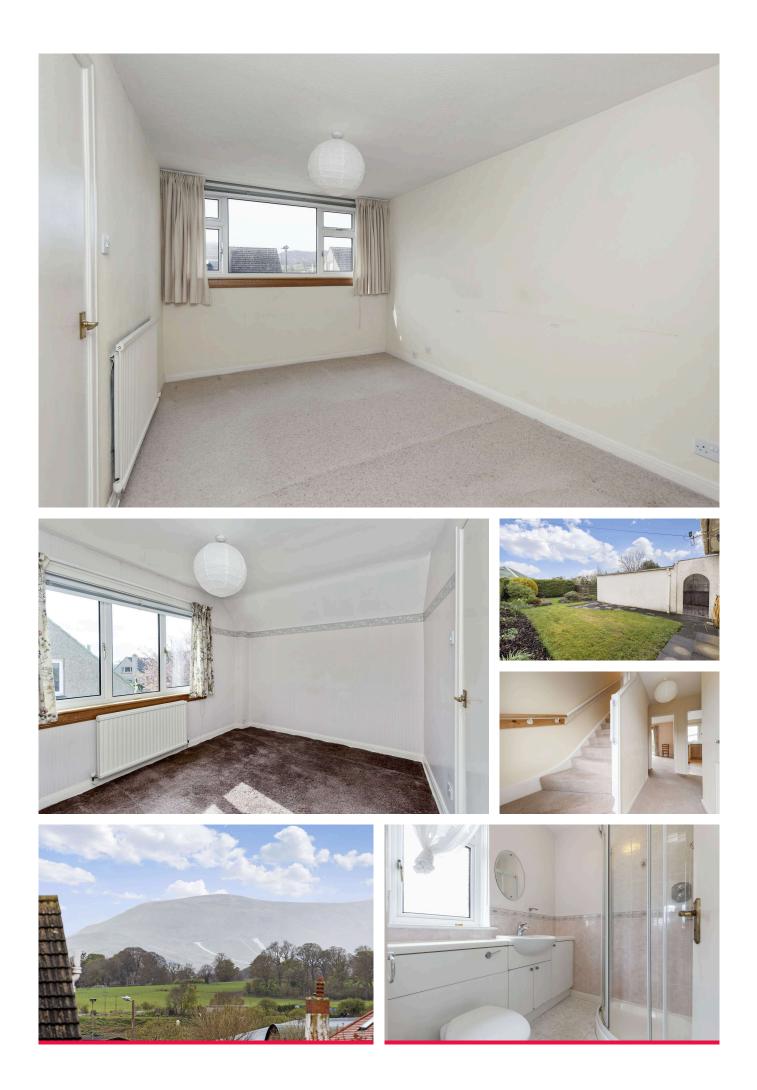

# 24 Clackmae Road Edinburgh

24 Clackmae Road is a well-presented semi-detached, three-bedroom family home set in the residential area of Liberton.

Downstairs you will find the first double bedroom (currently being used as a dining room), the shower room, a well-equipped kitchen, and the spacious living room overlooking the rear gardens, which have been well-looked after.

Upstairs are the remaining two double bedrooms, each with a built-in cupboard.

This lovely property further benefits from front and rear gardens, single garage, driveway, double glazing throughout and gas central heating. There is also potential to extend into the garden, subject to planning consent.