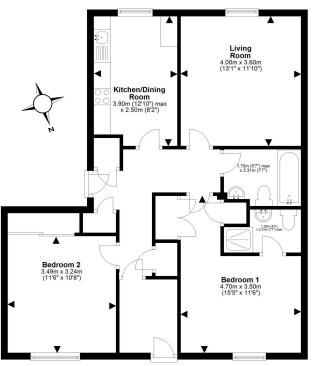

# 76 Spring Gardens Edinburgh

An excellent opportunity has arisen to acquire a beautifully presented ground floor flat to the East of Edinburgh city centre.

Situated within a modern, purpose-built four-storey complex in Abbeyhill, this 76sqm property comprises; entrance vestibule, hallway, two good-sized bedrooms (one with ensuite shower room), bathroom with shower over bath, living room and kitchen with modern integrated appliances.

### **Property Features**

Communal garden
Ground floor
Combi boiler
Allocated parking space
Modern building
Neutral interior

This plan is for illustrative purposes only and should only be used as such by a prospective purchaser. For details of the internal floor area, please refer to the Home Report.