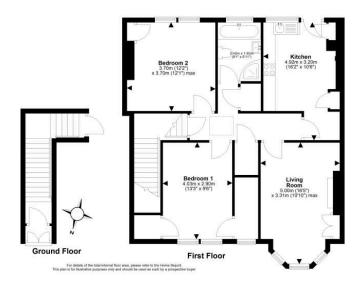

## 52 West Savile Terrace Edinburgh

Tastefully decorated two bedroom upper villa located to the south of Edinburgh City Centre in the popular Blackford area. This property comprises of 83 square-metres and boasts a well-kept private garden ground to the front and rear. This accommodation comprises; ground floor vestibule featuring storage space, hallway, two good-sized bedrooms (one with storage cupboard), modern bathroom with bath and shower, bright living room with feature fireplace and built-in glass storage cabinet, modern kitchen with integrated appliances and space for dining area. The property also boasts a private grassed garden space to the rear which can be accessed via the kitchen and to the side of the property. The garden also features a paved seating area. Private storage cupboard located under the rear stairs.