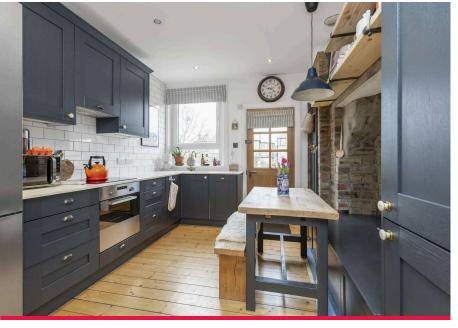

## 52 West Savile Terrace Edinburgh

Tastefully decorated two bedroom upper villa located to the south of Edinburgh City Centre in the popular Blackford area. This property comprises of 83 square-metres and boasts a well-kept private garden ground to the front and rear. This accommodation comprises; ground floor vestibule featuring storage space, hallway, two good-sized bedrooms (one with storage cupboard), modern bathroom with bath and shower, bright living room with feature fireplace and built-in glass storage cabinet, modern kitchen with integrated appliances and space for dining area. The property also boasts a private grassed garden space to the rear which can be accessed via the kitchen and to the side of the property. The garden also features a paved seating area. Private storage cupboard located under the rear stairs.