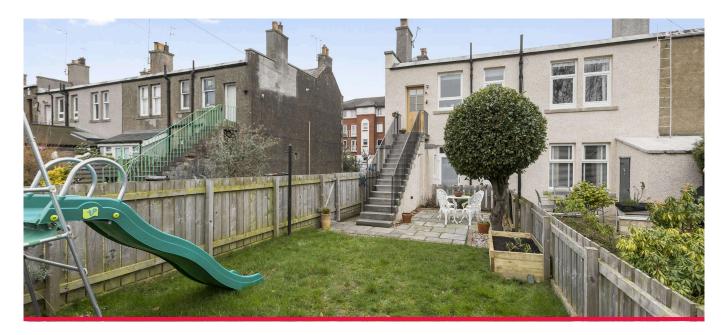

## 52 West Savile Terrace Edinburgh

Tastefully decorated two bedroom upper villa located to the south of Edinburgh City Centre in the popular Blackford area. This property comprises of 83 square-metres and boasts a well-kept private garden ground to the front and rear. This accommodation comprises; ground floor vestibule featuring storage space, hallway, two good-sized bedrooms (one with storage cupboard), modern bathroom with bath and shower, bright living room with feature fireplace and built-in glass storage cabinet, modern kitchen with integrated appliances and space for dining area. The property also boasts a private grassed garden space to the rear which can be accessed via the kitchen and to the side of the property. The garden also features a paved seating area. Private storage cupboard located under the rear stairs.