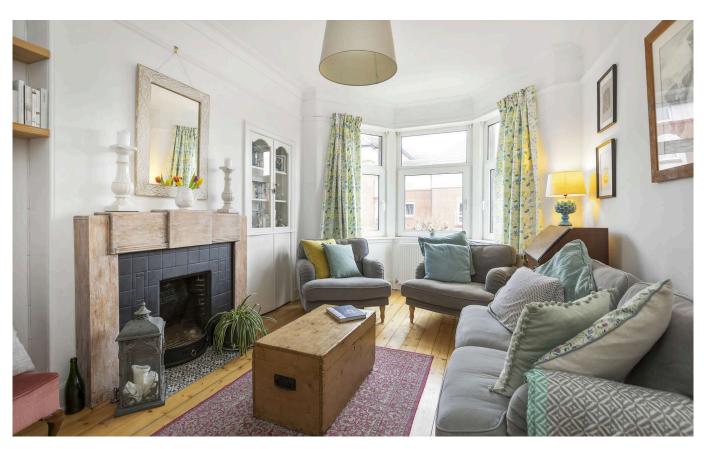

## 52 West Savile Terrace Edinburgh

Tastefully decorated two bedroom upper villa located to the south of Edinburgh City Centre in the popular Blackford area. This property comprises of 83 square-metres and boasts a well-kept private garden ground to the front and rear. This accommodation comprises; ground floor vestibule featuring storage space, hallway, two good-sized bedrooms (one with storage cupboard), modern bathroom with bath and shower, bright living room with feature fireplace and built-in glass storage cabinet, modern kitchen with integrated appliances and space for dining area. The property also boasts a private grassed garden space to the rear which can be accessed via the kitchen and to the side of the property. The garden also features a paved seating area. Private storage cupboard located under the rear stairs.