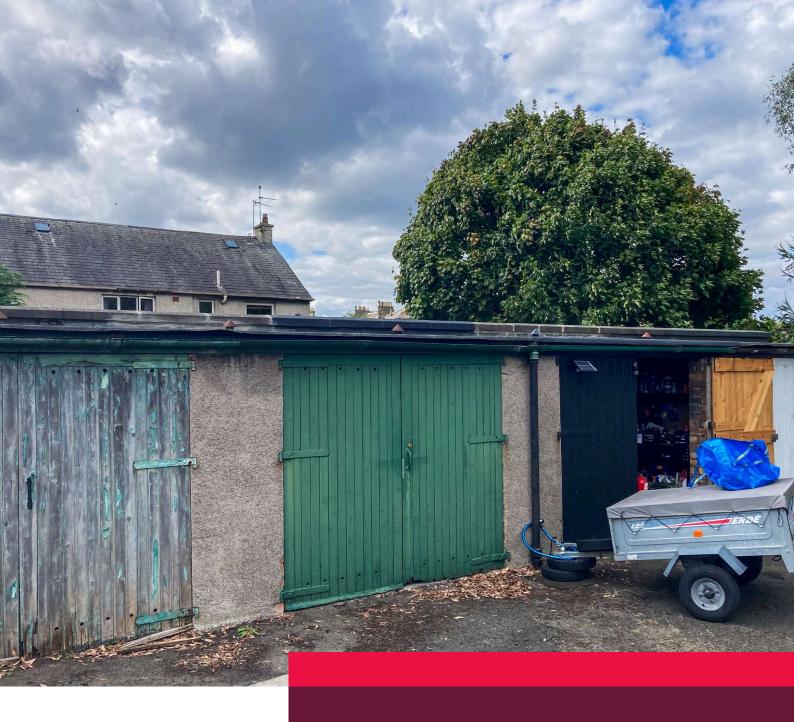

Garage 4, 28 Blackie Road Edinburgh EH6 7NA

# **About**

Single car garage now available to purchase.

The location of the garage will suit either nearby residents or daily commuters looking for secure parking/ storage with easy bus links into the city centre. It is located in a quiet residential position, down a secure lane off Blackie Road.

Measurements - 4.95m x 2.62m - ceiling height 2.64m

Internal viewing by appointment with Anderson Strathern.

Offers Over £35,000

No warranties or guarantees will be provided for the working order of any systems. The property is being sold as seen.