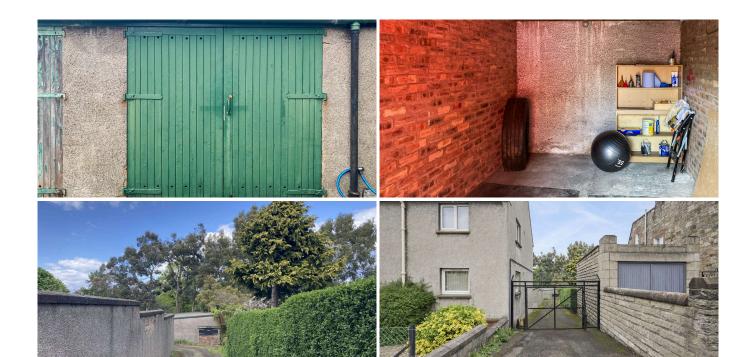

# **About**

Single car garage now available to purchase.

The location of the garage will suit either nearby residents or daily commuters looking for secure parking/ storage with easy bus links into the city centre. It is located in a quiet residential position, down a secure lane off Blackie Road.

Measurements - 4.95m x 2.62m - ceiling height 2.64m

Internal viewing by appointment with Anderson Strathern.

Offers Over £35,000

No warranties or guarantees will be provided for the working order of any systems. The property is being sold as seen.