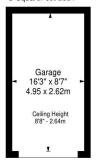

# **Features**

Garage

Secure Access

**Excellent Location** 

4.95m x 2.62m

Approx. Gross Internal Area 138 Sq Ft - 12.82 Sq M For identification only. Not to scale.

© SquareFoot 2024

Ground Floor

Measurements - 4.95m x 2.62m - ceiling height 2.64m

Internal viewing by appointment with Anderson Strathern.

Offers Over £35,000

No warranties or guarantees will be provided for the working order of any systems. The property is being sold as seen.