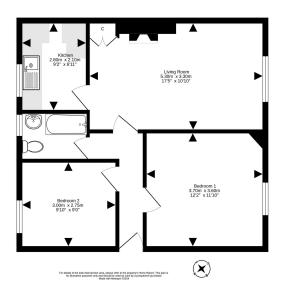

# **Features**

In Need of Modernisation First Floor 2 Bedrooms Private Section of Garden Shared Drying Green On Street Parking

Now in need of modernisation, this two bed, first floor flat in Chesser which has excellent local amenities and efficient transport links to the city centre, would be ideal for the young professional or buy to let investor. The accommodation comprises; hallway; generously proportioned living/dining room with a feature fireplace and storage cupboard; kitchen off with a range of base and wall mounted units, two double bedrooms; the family bathroom completes the accommodation. Outside there is a communal drying green and private section of garden and also ample on street parking.