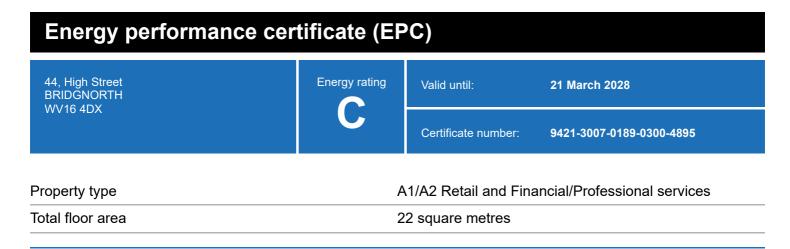

## **Energy rating and score**

This property's energy rating is C.

Properties get a rating from A+ (best) to G (worst) and a score.

The better the rating and score, the lower your property's carbon emissions are likely to be.