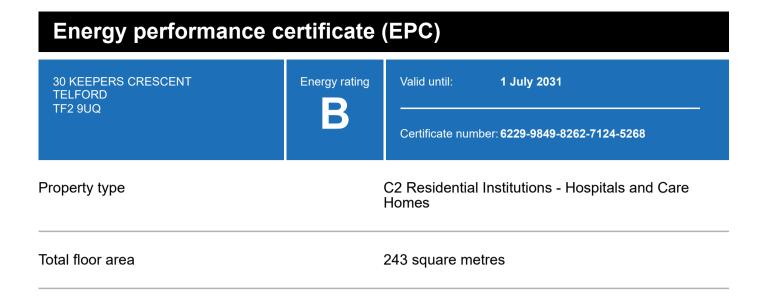

## Rules on letting this property

Properties can be let if they have an energy rating from A+ to E.

# **Energy efficiency rating for this property**

This property's current energy rating is B.

Under 0 A+

Net zero CO2

0-25 A

26-50 B

51-75 C

76-100 D

101-125 E

126-150 F

Over 150 G

Properties are given a rating from A+ (most efficient) to G (least efficient).

Properties are also given a score. The larger the number, the more carbon dioxide (CO2) your property is likely to emit.

## How this property compares to others

Properties similar to this one could have ratings:

If newly built

26 | B

If typical of the existing stock

77 | D

## Breakdown of this property's energy performance

| Main heating fuel                          | Natural Gas                     |
|----------