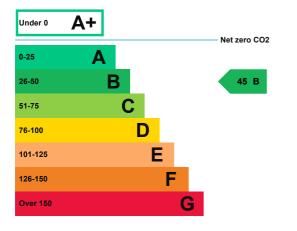

# **Energy rating and score**

This property's energy rating is B.

Properties get a rating from A+ (best) to G (worst) and a score.

The better the rating and score, the lower your property's carbon emissions are likely to be.