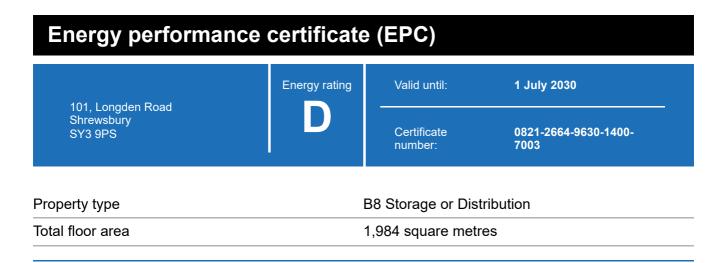

### **Energy rating and score**

This property's energy rating is D.

Properties get a rating from A+ (best) to G (worst) and a score.

The better the rating and score, the lower your property's carbon emissions are likely to be.