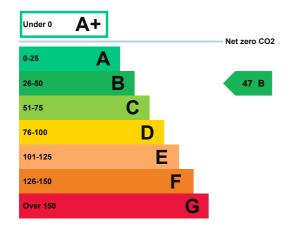

#### **Energy rating and score**

This property's current energy rating is B.

Properties get a rating from A+ (best) to G (worst) and a score.

The better the rating and score, the lower your property's carbon emissions are likely to be.

## How this property compares to others

Properties similar to this one could have ratings:

| If newly built                   | 23 A |
|----------------------------------|------|
| If typical of the existing stock | 93 D |