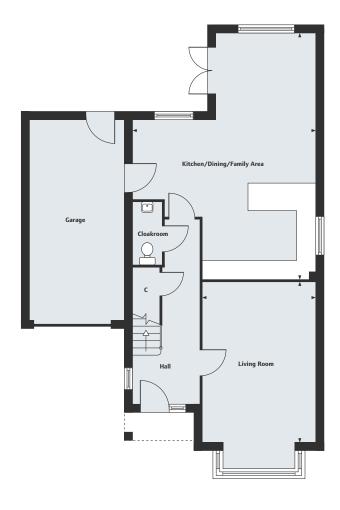

#### **Ground Floor**

Living/Dining Area 6.76m x 4.49m

6.76m x 4.49m 22'2" x 14'9" Kitchen

4.40m x 2.26m 14'5" x 7'5"

#### First Floor

Bedroom 1 4.49m x 3.36m 14'9" x 11'0"

Bedroom 2

3.96m x 2.36m 13'0" x 7'9"

Bedroom 3 3.66m x 2.03m 12'0" x 6'8"

Home 91 is handed.

For all sales enquiries please call 01276 862 421 lindenhomes.co.uk/heathlands