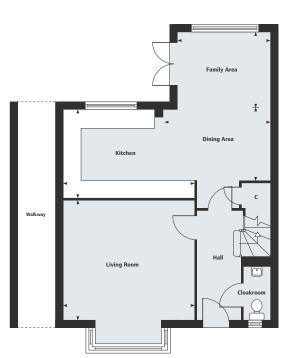

## The Peacock 3 bedroom home

### Ground Floor

Living Room 5.15m x 3.61m

5.15m x 3.61m 16'11" x 11'10"

Kitchen/Dining/Family Area

7.93m x 5.86m 26'0" x 19'3"

#### First Floor

Bedroom 1 5.86m x 3.00m 19'3" x 9'10" Bedroom 2 3.61m x 3.16m 11'10" x 10'5"

Bedroom 3

14'10" x 9'9"

4.51m x 2.98m

Study

2.83m x 2.16m 9'3" x 7'1"

Homes 93, 97 & 100 are handed.