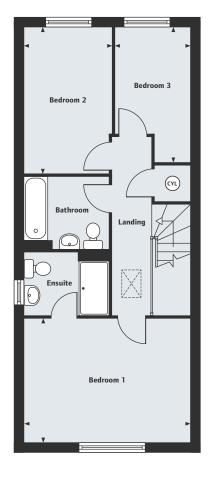

## The Peacock 3 bedroom home

#### First Floor

Bedroom 1 5.86m x 3.00m 19'3" x 9'10" Bedroom 2 3.61m x 3.16m 11'10" x 10'5"

Bedroom 3

14'10" x 9'9"

4.51m x 2.98m

Study

2.83m x 2.16m 9'3" x 7'1"

Homes 93, 97 & 100 are handed.