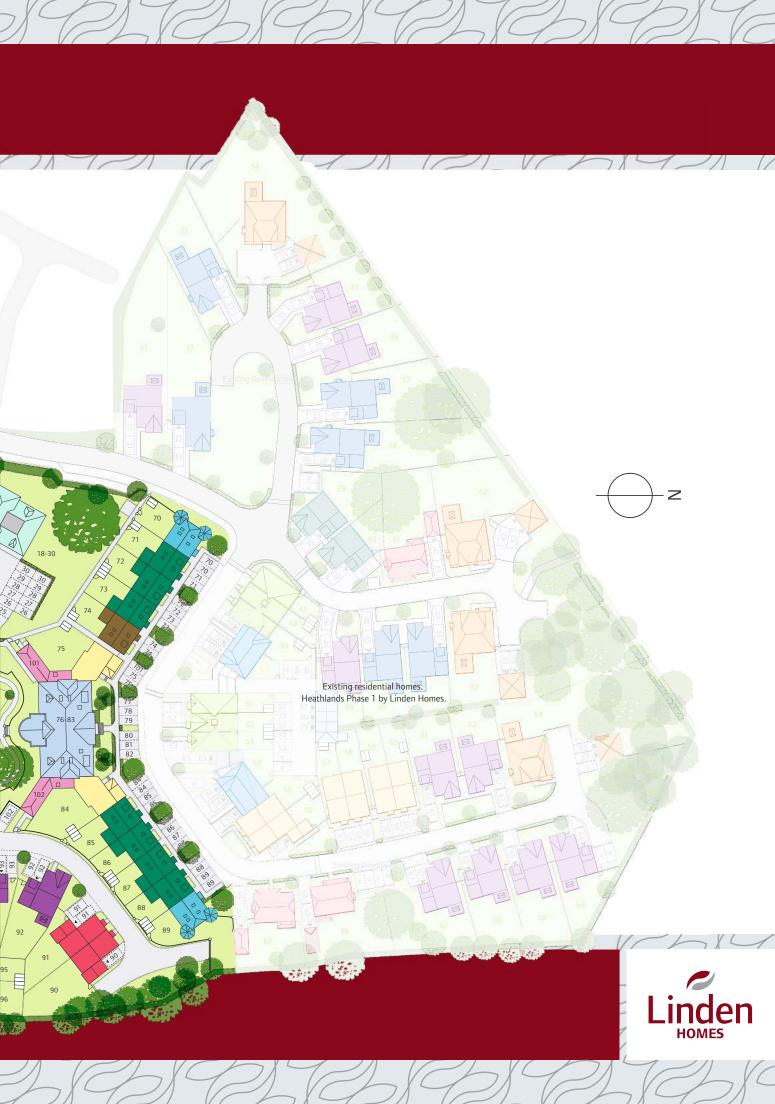

### Heathlands Development layout Frimley The Kingfisher The Wren 4 bedroom home 3 bedroom home Homes 75 & 84 Home 74 • The Peacock The Lark 3 bedroom home 2 bedroom home Homes 92, 93, 94, Homes 98 & 99 97 & 100 The Finch The Buzzard 1 bedroom home 3 bedroom home Homes 101 & 102 Homes 95 & 96 The Crest Collection 2 bedroom The Weaver refurbished apartments 3 bedroom home Homes 76, 77, 78, Homes 70 & 89 79, 80, 81, 82 & 83 • The Monarch 3 bedroom home 3 bedroom home Homes 90 & 91 2 bedroom home The Copper 1 & 2 bedroom home 3 bedroom home 1 & 2 bedroom home Homes 71, 72, 73, 85, 86, 87 & 88 \*Affordable housing ss Sub Station Garage Entrance v Visitors Parking Space BS Bin Store Area cs Cycle Store Area