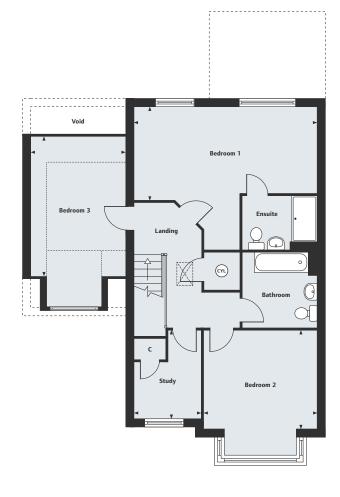

## The Peacock 3 bedroom home

### Ground Floor

Living Room 5.15m x 3.61m

5.15m x 3.61m 16'11" x 11'10"

Kitchen/Dining/Family Area

7.93m x 5.86m 26'0" x 19'3"

#### First Floor

Bedroom 1 5.86m x 3.00m 19'3" x 9'10" Bedroom 2 3.61m x 3.16m 11'10" x 10'5"

Bedroom 3

14'10" x 9'9"

4.51m x 2.98m

Study

2.83m x 2.16m 9'3" x 7'1"

Homes 93, 97 & 100 are handed.