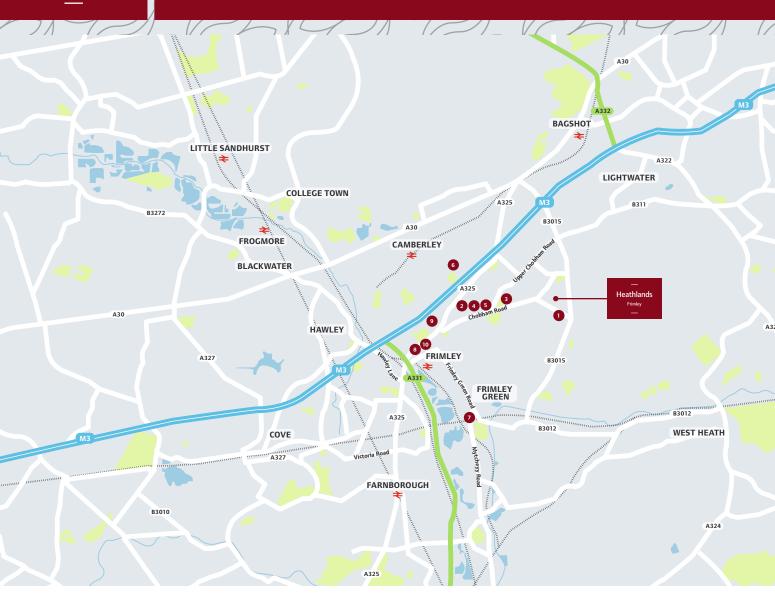

### Around the neighbourhood

- PINE RIDGE
  GOLF COURSE
  GU16 9NX
- ST AUGUSTINE'S
  CATHOLIC PRIMARY
  SCHOOL GU16 8PY
- 7 FRIMLEY LODGE PARK GU16 6HY
- WAITROSE GU16 7JD

- TOMLINSCOTE SPORT CENTRE GU16 8PY
- TOMLINSCOTE SCHOOL
  AND 6TH FORM
  COLLEGE GU16 8PY
- 8 STATION ROAD SURGERY GU16 7HG

- RAVENSCOTE
  COMMUNITY JUNIOR
  SCHOOL GU16 9RE
- 6 TEKELS PARK GU15 2LF
- 9 FRIMLEY PARK HOSPITAL GU16 7UJ

**Heathlands** Old Bisley Road, Frimley, Surrey GU16 9QE A collection of new 1, 2, 3 & 4 bedroom homes and 2 bedroom refurbished apartments