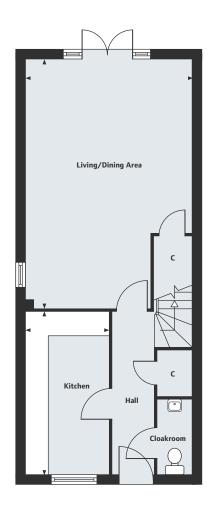

## The Peacock 3 bedroom home

### Ground Floor

Living Room 5.15m x 3.61m

5.15m x 3.61m 16'11" x 11'10"

Kitchen/Dining/Family Area

7.93m x 5.86m 26'0" x 19'3"