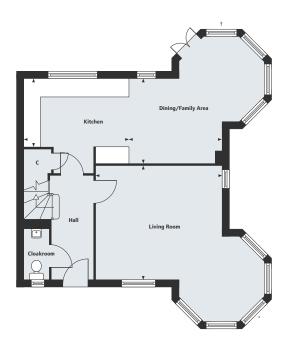

## The Peacock 3 bedroom home

### Ground Floor

Living Room 5.15m x 3.61m

5.15m x 3.61m 16'11" x 11'10"

Kitchen/Dining/Family Area

7.93m x 5.86m 26'0" x 19'3"