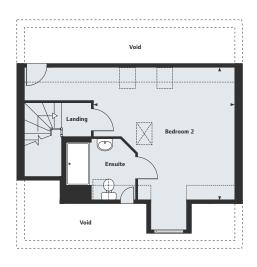

Frimley

3 bedroom home Homes 92, 93, 94, 97 & 100

**Heathlands** Old Bisley Road, Frimley, Surrey GU16 9QE A collection of new 1, 2, 3 & 4 bedroom homes and 2 bedroom refurbished apartments

Frimley

## The Peacock 3 bedroom home

#### First Floor

Bedroom 1 5.86m x 3.00m 19'3" x 9'10" Bedroom 2 3.61m x 3.16m 11'10" x 10'5"

Bedroom 3

14'10" x 9'9"

4.51m x 2.98m

Study

2.83m x 2.16m 9'3" x 7'1"

Homes 93, 97 & 100 are handed.