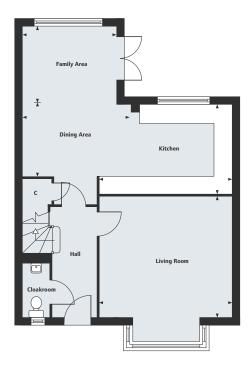

Frimley

3 bedroom home Homes 92, 93, 94, 97 & 100

**Heathlands** Old Bisley Road, Frimley, Surrey GU16 9QE A collection of new 1, 2, 3 & 4 bedroom homes and 2 bedroom refurbished apartments

Frimley

## The Peacock 3 bedroom home

### Ground Floor

Living Room 5.15m x 3.61m

5.15m x 3.61m 16'11" x 11'10"

Kitchen/Dining/Family Area

7.93m x 5.86m 26'0" x 19'3"