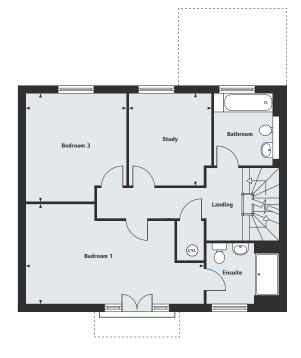

## The Peacock 3 bedroom home

### Ground Floor

Living Room 5.15m x 3.61m

5.15m x 3.61m 16'11" x 11'10"

Kitchen/Dining/Family Area

7.93m x 5.86m 26'0" x 19'3"

#### First Floor

Bedroom 1 5.86m x 3.00m 19'3" x 9'10" Bedroom 2 3.61m x 3.16m 11'10" x 10'5"

Bedroom 3

14'10" x 9'9"

4.51m x 2.98m

Study

2.83m x 2.16m 9'3" x 7'1"

Homes 93, 97 & 100 are handed.