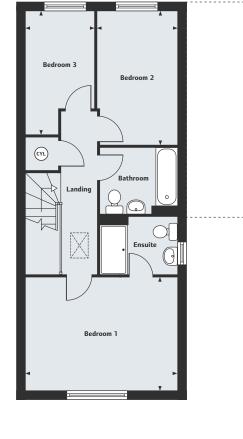

#### **Ground Floor**

Living/Dining Area

6.76m x 4.49m 22'2" x 14'9" Kitchen

14'5" x 7'5" 4.40m x 2.26m

### First Floor

| 1 11 30 1 1001 |                                         |  |  |  |
|----------------|-----------------------------------------|--|--|--|
| ••••           | • • • • • • • • • • • • • • • • • • • • |  |  |  |
| Bedroom 1      |                                         |  |  |  |
| 4.49m x 3.36m  | 14'9" x 11'0"                           |  |  |  |
| Bedroom 2      |                                         |  |  |  |
| 3.96m x 2.36m  | 13'0" x 7'9"                            |  |  |  |
| Bedroom 3      |                                         |  |  |  |
| 3.66m x 2.03m  | 12'0" x 6'8"                            |  |  |  |

Home 96 is handed.

Please note, floor plans and dimensions are taken from architectural drawings and are for guidance only. Dimensions stated are within a tolerance of plus or minus 50mm. Overall dimensions are usually stated and there may be projections into these. With our continual improvement policy we constantly review our designs and specification to ensure we deliver the best product to our customers. Computer generated images not to sole. Finishes and materials may vary and landscaping is illustrative only. Kitchen layouts are indicative only and may change. To confirm specific details on our homes please asky our Sales Executive. XLING860/January 2018.