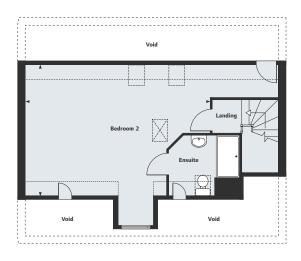

## The Peacock 3 bedroom home

### Ground Floor

Living Room 5.15m x 3.61m

5.15m x 3.61m 16'11" x 11'10"

Kitchen/Dining/Family Area

7.93m x 5.86m 26'0" x 19'3"

#### First Floor

Bedroom 1 5.86m x 3.00m 19'3" x 9'10" Bedroom 2 3.61m x 3.16m 11'10" x 10'5"

Bedroom 3

14'10" x 9'9"

4.51m x 2.98m

Study

2.83m x 2.16m 9'3" x 7'1"

Homes 93, 97 & 100 are handed.