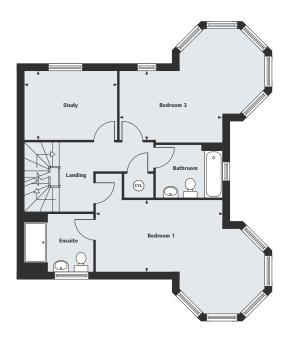

## The Peacock 3 bedroom home

### Ground Floor

Living Room 5.15m x 3.61m

5.15m x 3.61m 16'11" x 11'10"

Kitchen/Dining/Family Area

7.93m x 5.86m 26'0" x 19'3"

#### First Floor

Bedroom 1 5.86m x 3.00m 19'3" x 9'10" Bedroom 2 3.61m x 3.16m 11'10" x 10'5"

Bedroom 3

14'10" x 9'9"

4.51m x 2.98m

Study

2.83m x 2.16m 9'3" x 7'1"

Homes 93, 97 & 100 are handed.