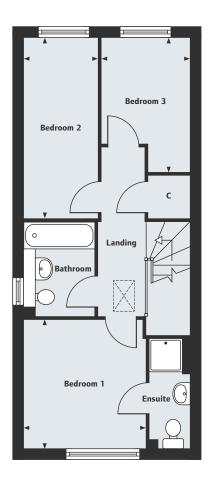

## The Peacock 3 bedroom home

### Ground Floor

Living Room 5.15m x 3.61m

5.15m x 3.61m 16'11" x 11'10"

Kitchen/Dining/Family Area

7.93m x 5.86m 26'0" x 19'3"

#### First Floor

Bedroom 1 5.86m x 3.00m 19'3" x 9'10" Bedroom 2 3.61m x 3.16m 11'10" x 10'5"

Bedroom 3

14'10" x 9'9"

4.51m x 2.98m

Study

2.83m x 2.16m 9'3" x 7'1"

Homes 93, 97 & 100 are handed.