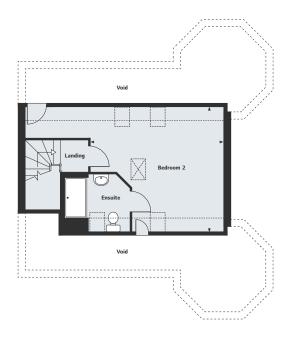

## The Peacock 3 bedroom home

#### First Floor

Bedroom 1 5.86m x 3.00m 19'3" x 9'10" Bedroom 2 3.61m x 3.16m 11'10" x 10'5"

Bedroom 3

14'10" x 9'9"

4.51m x 2.98m

Study

2.83m x 2.16m 9'3" x 7'1"

Homes 93, 97 & 100 are handed.