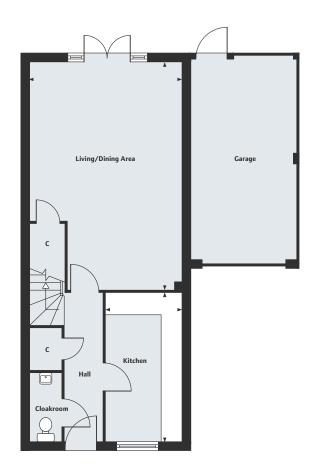

#### **Ground Floor**

Living/Dining Area

6.76m x 4.49m 22'2" x 14'9" Kitchen

14'5" x 7'5" 4.40m x 2.26m

### First Floor

| 1 11 30 1 1001 |                                         |  |  |  |
|----------------|-----------------------------------------|--|--|--|
| ••••           | • • • • • • • • • • • • • • • • • • • • |  |  |  |
| Bedroom 1      |                                         |  |  |  |
| 4.49m x 3.36m  | 14'9" x 11'0"                           |  |  |  |
| Bedroom 2      |                                         |  |  |  |
| 3.96m x 2.36m  | 13'0" x 7'9"                            |  |  |  |
| Bedroom 3      |                                         |  |  |  |
| 3.66m x 2.03m  | 12'0" x 6'8"                            |  |  |  |

Home 96 is handed.

Please note, floor plans and dimensions are taken from architectural drawings and are for guidance only. Dimensions stated are within a tolerance of plus or minus 50mm. Overall dimensions are usually stated and there may be projections into these. With our continual improvement policy we constantly review our designs and specification to ensure we deliver the best product to our customers. Computer generated images not to sole. Finishes and materials may vary and landscaping is illustrative only. Kitchen layouts are indicative only and may change. To confirm specific details on our homes please asky our Sales Executive. XLING860/January 2018.