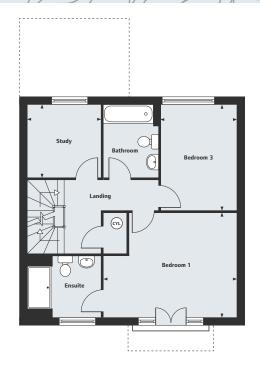

Frimley

3 bedroom home Homes 92, 93, 94, 97 & 100

**Heathlands** Old Bisley Road, Frimley, Surrey GU16 9QE A collection of new 1, 2, 3 & 4 bedroom homes and 2 bedroom refurbished apartments

Frimley

## The Peacock 3 bedroom home

### Ground Floor

Living Room 5.15m x 3.61m

5.15m x 3.61m 16'11" x 11'10"

Kitchen/Dining/Family Area

7.93m x 5.86m 26'0" x 19'3"

#### First Floor

Bedroom 1 5.86m x 3.00m 19'3" x 9'10" Bedroom 2 3.61m x 3.16m 11'10" x 10'5"

Bedroom 3

14'10" x 9'9"

4.51m x 2.98m

Study

2.83m x 2.16m 9'3" x 7'1"

Homes 93, 97 & 100 are handed.