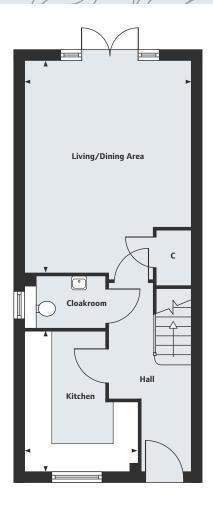

## The Peacock 3 bedroom home

### Ground Floor

Living Room 5.15m x 3.61m

5.15m x 3.61m 16'11" x 11'10"

Kitchen/Dining/Family Area

7.93m x 5.86m 26'0" x 19'3"

#### First Floor

Bedroom 1 5.86m x 3.00m 19'3" x 9'10" Bedroom 2 3.61m x 3.16m 11'10" x 10'5"

Bedroom 3

14'10" x 9'9"

4.51m x 2.98m

Study

2.83m x 2.16m 9'3" x 7'1"

Homes 93, 97 & 100 are handed.