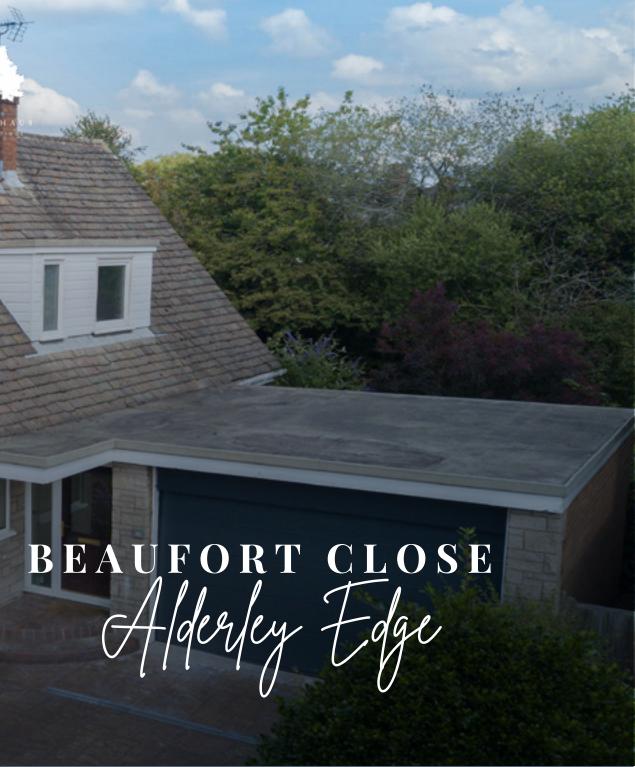

# **Beaufort Close**

A well appointed contemporary three bedroom detached home with mature private rear garden enjoying a prime position in the highly sought after Alderley Edge.

a Estament 301

The accommodation in brief comprises of; grand entrance hallway with oak staircase and glass balustrade, a fully fitted dining/kitchen, open plan lounge and snug benefiting from views of the private garden to the rear, with sliding patio doors and floor to ceiling windows, which flood the space with light. Also to this floor is a w.c and access to the double garage.

## www.maison.haus

10 Beaufort Close Alderley Edge SK9 7HU Asking Price : £725,000 Tenure : Leasehold Local Authority : Chehsire east EPC Rating : D