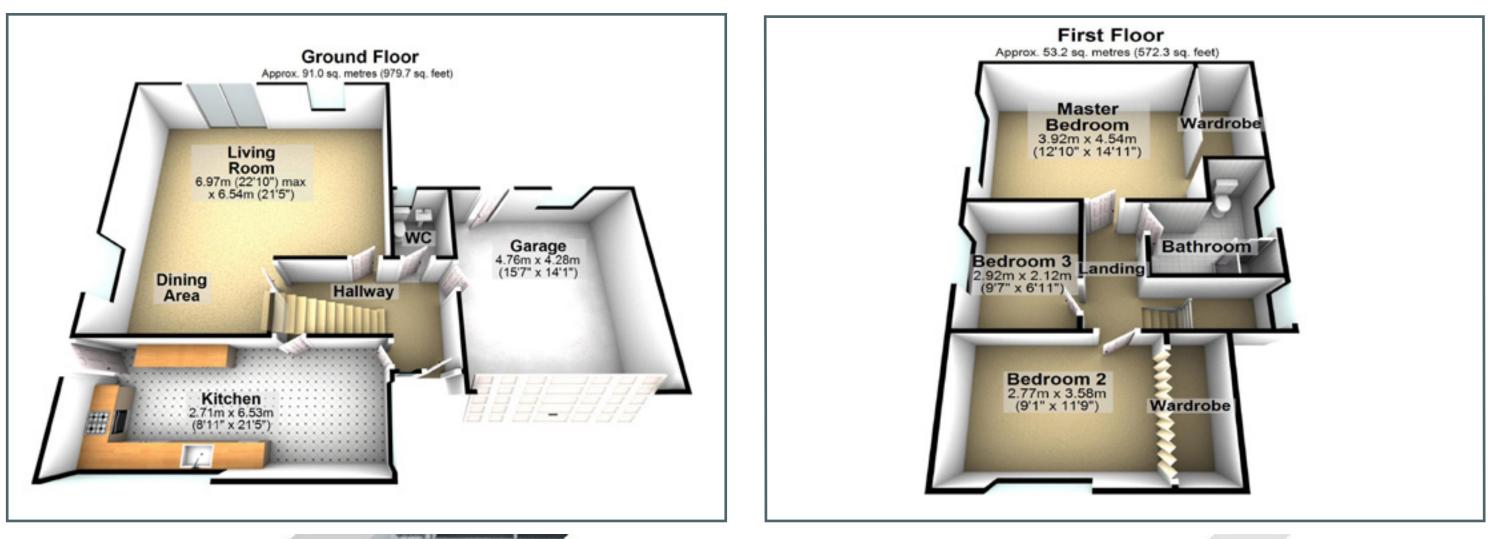

# **Beaufort Close**

A well appointed contemporary three bedroom detached home with mature private rear garden enjoying a prime position in the highly sought after Alderley Edge.

a Estament 301

The accommodation in brief comprises of; grand entrance hallway with oak staircase and glass balustrade, a fully fitted dining/kitchen, open plan lounge and snug benefiting from views of the private garden to the rear, with sliding patio doors and floor to ceiling windows, which flood the space with light. Also to this floor is a w.c and access to the double garage.

To the first floor are three bedrooms, the master and second bedroom with fitted wardrobes and the third currently utilised as an office space. These are serviced by the luxury tiled shower room. There is potential to extend over the garage subject to planning permission.

Externally, the property offers off-road parking for up to 4 cars, including the driveway and integral garage. To the rear, the garden offers a tree lined mature border, lawn and sweeping terrace.

The property is perfectly positioned on the doorstep of Alderley Edge Village where there are a range of restaurants, bars, and independent shops. Only approximately 3 miles away is Wilmslow with a selection of larger shops. There are a number of popular schoolings in walking distance such as Alderley Edge School For Girls and The Ryleys. Surrounded by Cheshire countryside, there are a number of walks and national parks to enjoy only a short car journey away. Alderley Edge Train Station is walking distance and provides commuter links into Manchester City Centre.