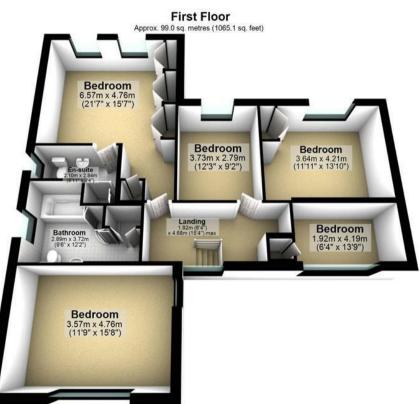

Maison Haus are delighted to bring to the market this exceptional 5-bedroom detached house, finished to an immaculate standard, set in a quiet and idyllic location in Wilmslow.

With over 2500sq ft, this family home comprises of an entrance hall leading to the downstairs WC, double garage and the dining room. A conservatory, spacious living room, kitchen and snug. To the first floor there are 5 bedrooms and 2 bathrooms.
Externally, the property boasts a large driveway and front lawn, along with an extensive rear garden with access to a vast woodland area surrounding the river dean.