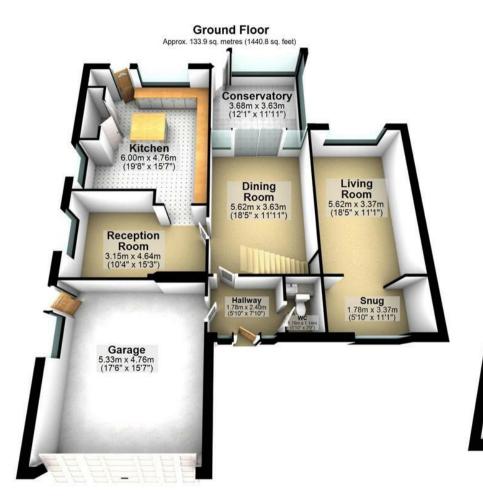

Maison Haus are delighted to bring to the market this exceptional 5-bedroom detached house, finished to an immaculate standard, set in a quiet and idyllic location in Wilmslow.

With over 2500sq ft, this family home comprises of an entrance hall leading to the downstairs WC, double garage and the dining room. A conservatory, spacious living room, kitchen and snug. To the first floor there are 5 bedrooms and 2 bathrooms.
Externally, the property boasts a large driveway and front lawn, along with an extensive rear garden with access to a vast woodland area surrounding the river dean.