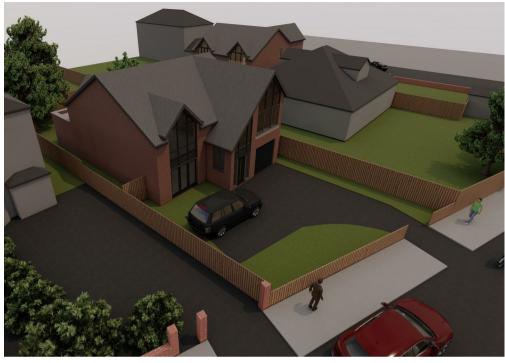

The two rear bedrooms also enjoy views of the garden through two Juliette balconies. Externally, the property has ample parking for up to 3 cars including a space in the integral garage. The rear garden is well-landscaped and complete with a private mature border.

The property is conveniently positioned access to both Bury and Bolton Centre, with a range of local amenities and popular schools in close proximity, as well as being on the doorstep of the motorway network allowing easy commutes to Manchester, Liverpool and Leeds. Further planning documents are available upon request. A site viewing is advised to fully appreciate the position and size of the plot.