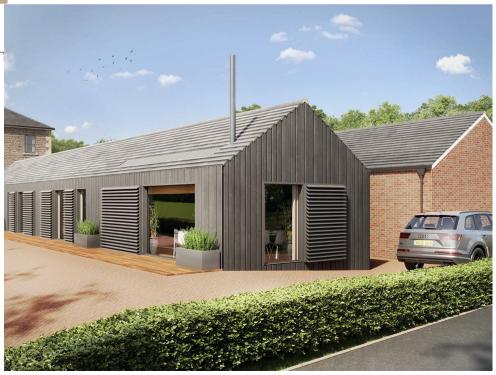

Meadowcroft Farm Bury Greater Manchester

Farm Conversion
High Specification
Large Open Plan
Living
Master Bedroom
Suite
Four Generous
Bedrooms
Breath Taking

Views

Accessed via a private gated lane leading to a collection of four executive properties, situated in an elevated position to take advantage of breath taking panoramic views. The developer has chosen to sympathetically convert the farmhouse and barn into spacious mews properties finished to the highest of specification.

The accommodation briefly comprises of an entrance hallway, with a built in cloakroom, a large open plan living space for dining and entertaining. The fully fitted kitchen offers an exceptional range of units and design with Neff appliances and Silestone worktops. There is a separate home office off the main living space and separate utility room.

The accommodation briefly comprises of an entrance hallway with a built in cloakroom, a large open plan living space for dining and entertaining. The fully fitted kitchen offers an exceptional range of units and design with Neff appliances and Silestone worktops. There is a separate home office off the main living space and separate utility room.