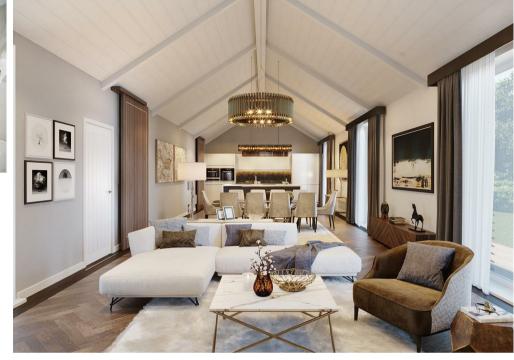

The accommodation briefly comprises of an entrance hallway, with a built in cloakroom, a large open plan living space for dining and entertaining. The fully fitted kitchen offers an exceptional range of units and design with Neff appliances and Silestone worktops. There is a separate home office off the main living space and separate utility room.

The accommodation briefly comprises of an entrance hallway with a built in cloakroom, a large open plan living space for dining and entertaining. The fully fitted kitchen offers an exceptional range of units and design with Neff appliances and Silestone worktops. There is a separate home office off the main living space and separate utility room.