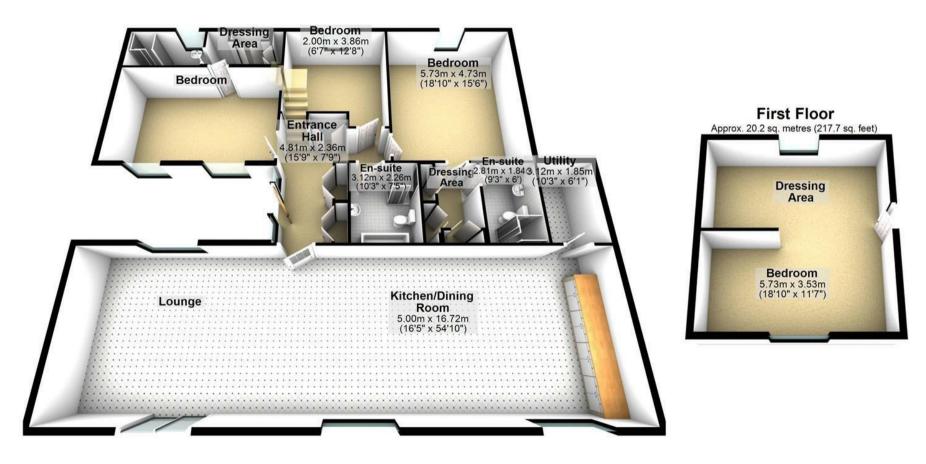

The accommodation briefly comprises of an entrance hallway, with a built in cloakroom, a large open plan living space for dining and entertaining. The fully fitted kitchen offers an exceptional range of units and design with Neff appliances and Silestone worktops. There is a separate home office off the main living space and separate utility room.

The accommodation briefly comprises of an entrance hallway with a built in cloakroom, a large open plan living space for dining and entertaining. The fully fitted kitchen offers an exceptional range of units and design with Neff appliances and Silestone worktops. There is a separate home office off the main living space and separate utility room.

The master bedroom suite has an opulent en-suite also with a walk-in wardrobe, the second bedroom also has an en-suite with the remaining two bedrooms, one of which occupies the first floor and is complete with a dressing area, sharing a large and impressive bathroom suite. Externally the property has allocated off road parking, garden storage and a generous garden plot which also has panoramic views.

## **Ground Floor**

Approx. 205.7 sq. metres (2214.4 sq. feet)

3 Meadowcroft Farm Lowercroft Road

Freehold Tenure:

£750,000

Local Authority: TBC

EPC Rating: Bury

IMPORTANT NOTICE: Maison Haus Limited, their solicitors and any joint agents give notice that: 1. They are not authorised to make or give any representations or warranties in relation to the property either here or elsewhere, either on their own behalf or on behalf of their client or otherwise. They assume no responsibility for any statement that may be made in these particulars. These particulars to not form part of any offer or contract and must not be relied upon as statements or representation of fact. 2. Any areas, measurements or distances are approximate. The text, photographs and plans are for guidance only and are not necessarily comprehensive. It should not be assumed that the property has all necessary planning, building regulations or other consents and Maison Haus Limited have not tested any services, equipment or facilities. Purchasers must satisfy themselves by inspection or otherwise.