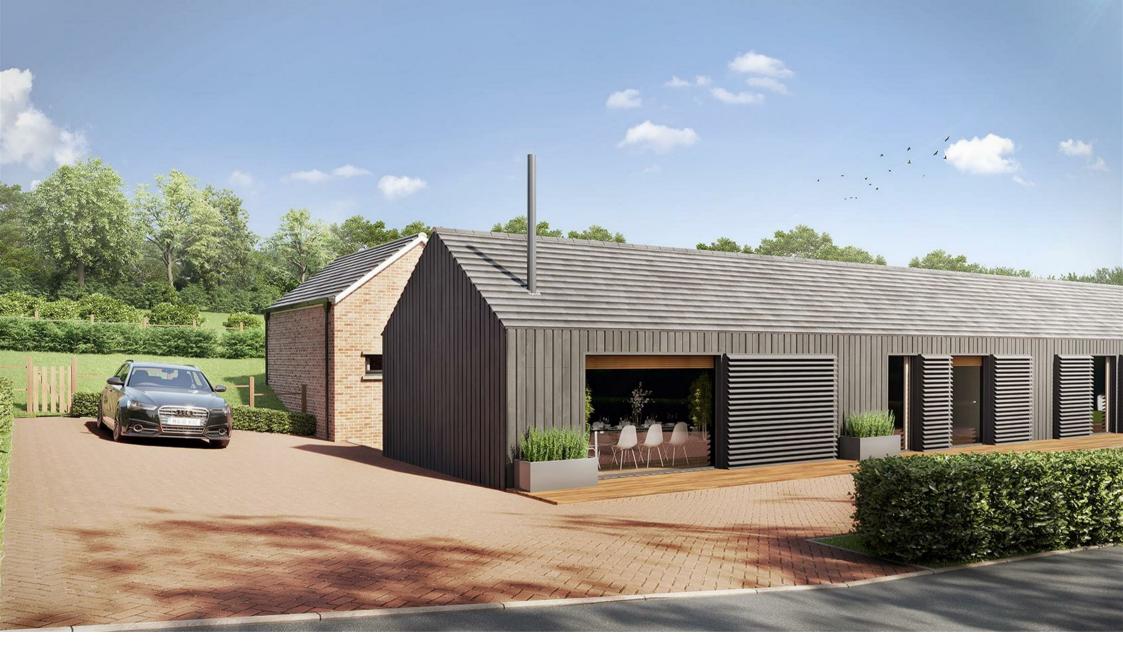

Meadowcroft Farm Bury Greater Manchester

Farm Conversion
High Specification
Large Open Plan
Living
Master Bedroom
Suite
Four Generous
Bedrooms
Breath Taking

Views

Accessed via a private gated lane leading to a collection of four executive properties, situated in an elevated position to take advantage of breath taking panoramic views. The developer has chosen to sympathetically convert the farmhouse and barn into spacious mews properties finished to the highest of specification.

The master bedroom suite has an opulent en-suite also with a walk-in wardrobe, the second bedroom also has an en-suite with the remaining two bedrooms, one of which occupies the first floor and is complete with a dressing area, sharing a large and impressive bathroom suite. Externally the property has allocated off road parking, garden storage and a generous garden plot which also has panoramic views.