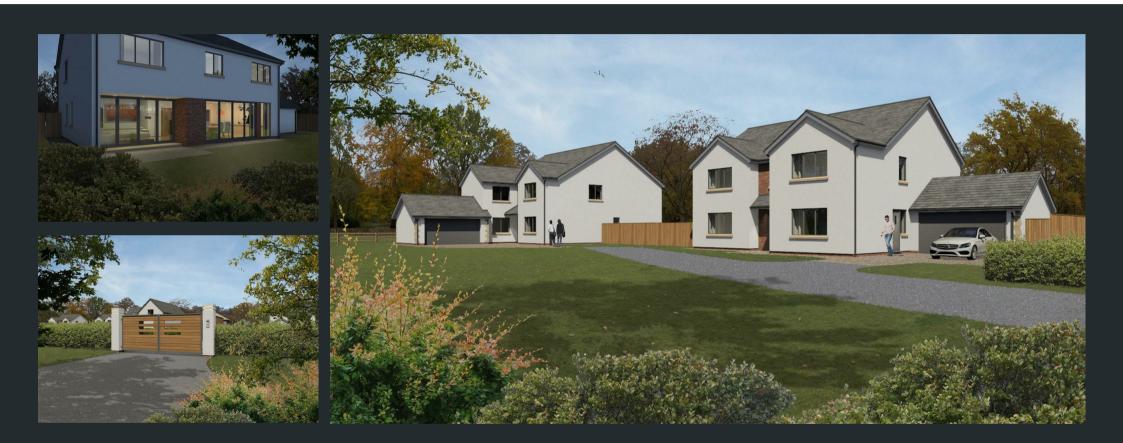

## Bury And Bolton Road | Manchester

- Executive New Home
- Five Bedrooms
- Open Plan Modern Layout
  - Gated Development
  - Atrium Design
  - Sought After Location

Spen Close is a Luxurious gated development of 5 executive homes that will be built to exacting standards. The property is a five bedroom detached home with superb accommodation comprising of three reception rooms, five bedrooms and three bathrooms with a double garage and driveway parking. The centre of this immaculately presented family home is the entrance atrium from which all the accommodation can be accessed. The kitchen design is something you would expect in a home of the stature with a large centre island open plan family space and snug enjoying garden views through the Bi Fold doors. A large separate lounge for more formal occasions can be found also a utility room, home office and wc. The first floor layout centres the atrium with a luxurious master bedroom suite with impressive en-suite facilities with bedroom two also includes an en-suite shower room, whilst the large impeccable family bathroom suite serves the three remaining bedrooms.