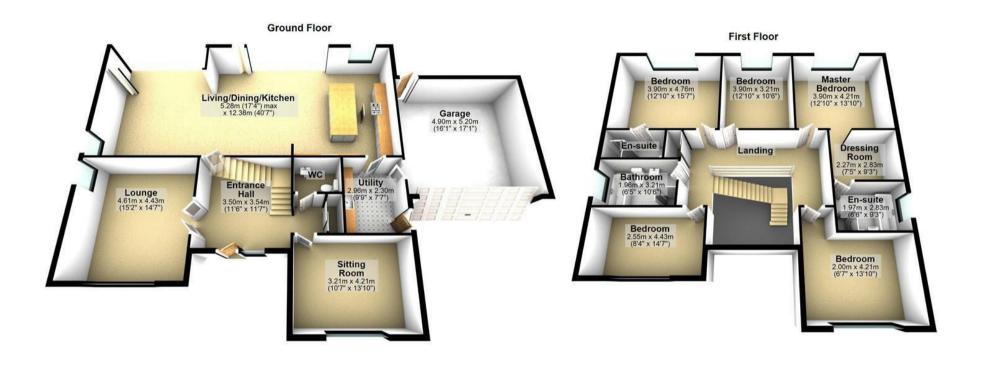

## Bury And Bolton Road | Manchester

- Executive New Home
- Five Bedrooms
- Open Plan Modern Layout
  - Gated Development
  - Atrium Design
  - Sought After Location

Spen Close is a Luxurious gated development of 5 executive homes that will be built to exacting standards. The property is a five bedroom detached home with superb accommodation comprising of three reception rooms, five bedrooms and three bathrooms with a double garage and driveway parking. The centre of this immaculately presented family home is the entrance atrium from which all the accommodation can be accessed. The kitchen design is something you would expect in a home of the stature with a large centre island open plan family space and snug enjoying garden views through the Bi Fold doors. A large separate lounge for more formal occasions can be found also a utility room, home office and wc. The first floor layout centres the atrium with a luxurious master bedroom suite with impressive en-suite facilities with bedroom two also includes an en-suite shower room, whilst the large impeccable family bathroom suite serves the three remaining bedrooms.

The centre of this immaculately presented family home is the entrance atrium from which all the accommodation can be accessed. The kitchen design is something you would expect in a home of the stature with a large centre island open plan family space and snug enjoying garden views through the Bi Fold doors. A large separate lounge for more formal occasions can be found also a utility room, home office and wc. The first floor layout centres the atrium with a luxurious master bedroom suite with impressive en-suite facilities with bedroom two also includes an en-suite shower room, whilst the large impeccable family bathroom suite serves the three remaining bedrooms. Externally the property benefits from landscaped gardens.

The parking is ample with driveway parking leading to a double garage. The property is located central for Bury and Bolton centre amenities and the well renowned Bury Grammar School is within a short commute. A comprehensive road network system can be reached within minutes, with key roads bringing Liverpool, Manchester, north Wales and the Midlands within commutable distance. Likewise, there are excellent rail links and metro services, while Manchester and Liverpool International Airports are within an hours' drive.