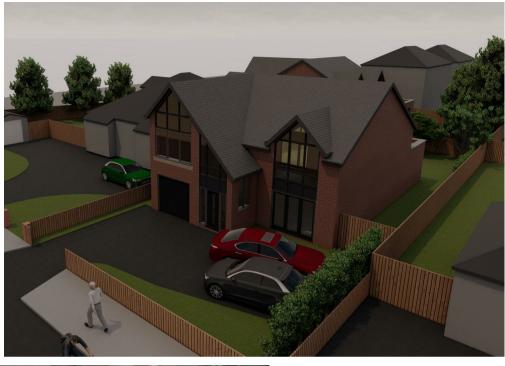

Externally, the property has ample parking for up to 3 cars including a space in the integral garage. The rear garden is well-landscaped and complete with a private mature border.

The property is conveniently positioned access to both Bury and Bolton Centre, with a range of local amenities and popular schools in close proximity, as well as being on the doorstep of the motorway network allowing easy commutes to Manchester, Liverpool and Leeds.

Further planning documents are available upon request with the option of a choice of bespoke designs. A site viewing is advised to fully appreciate the position and size of the plot.