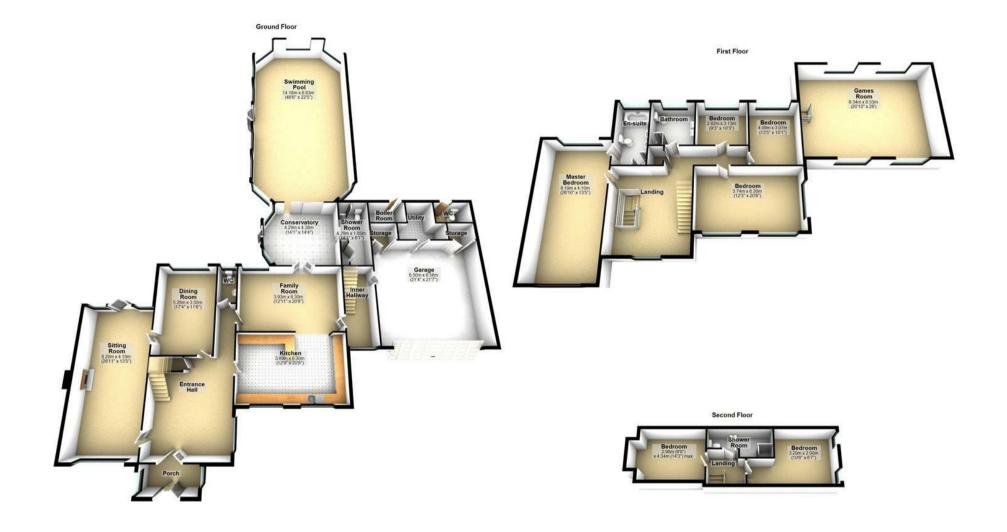

Lake View is certainly a property of distinction, occupying an elevated position in beautiful manicured gardens approximately 5 acres in size. Accessed via an set off imposing gates leading to a sweeping driveway which the two fishing lakes are visible, once you reach the house the driveway continues to the side of the property where the car port and offices/stables can be found.The property opens to a large and impressive hallway with a gallery landing, living room, dining room, wc and Kitchen. The fully fitted dining kitchen opens on to the rear family room, conservatory sitting room and indoor pool house.

The property requires viewing to fully appreciate all what is on offer, a time to suit you can be arranged

Off the kitchen are the stairs leading to the games room which could be utilised as a family annex. The first floor accommodation is well proportioned starting with an impressive gallery landing leading to four good sized bedrooms, the master bedroom enjoying en-suite facilities with the three remaining bedrooms serviced by a large shower room suite. The accommodation continues to the second floor where two further double bedrooms can be found sharing another ensuite shower room. The parking facilities are ample with further gated space at the side of the property leading to the car port, offices/stables, gymnasium and a space for shed