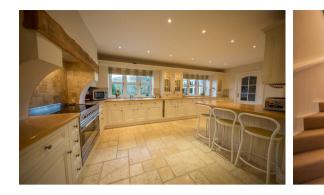

Lake View is certainly a property of distinction, occupying an elevated position in beautiful manicured gardens approximately 5 acres in size. Accessed via an set off imposing gates leading to a sweeping driveway which the two fishing lakes are visible, once you reach the house the driveway continues to the side of the property where the car port and offices/stables can be found.The property opens to a large and impressive hallway with a gallery landing, living room, dining room, wc and Kitchen. The fully fitted dining kitchen opens on to the rear family room, conservatory sitting room and indoor pool house.