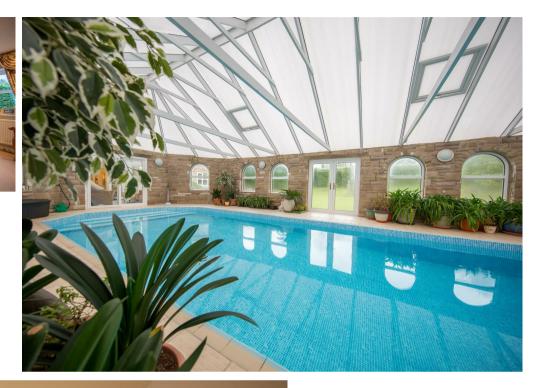

Lake View is certainly a property of distinction, occupying an elevated position in beautiful manicured gardens approximately 5 acres in size. Accessed via an set off imposing gates leading to a sweeping driveway which the two fishing lakes are visible, once you reach the house the driveway continues to the side of the property where the car port and offices/stables can be found.The property opens to a large and impressive hallway with a gallery landing, living room, dining room, wc and Kitchen. The fully fitted dining kitchen opens on to the rear family room, conservatory sitting room and indoor pool house.