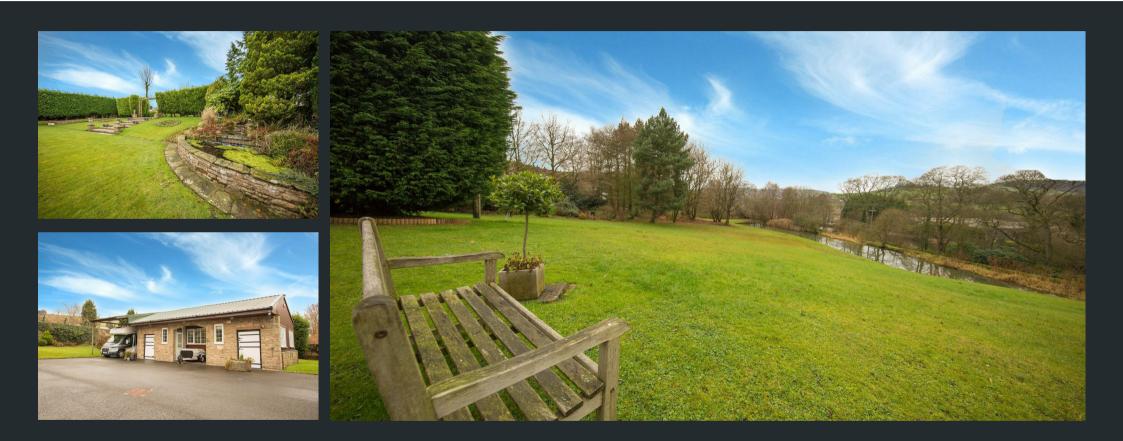

Lake View is certainly a property of distinction, occupying an elevated position in beautiful manicured gardens approximately 5 acres in size. Accessed via an set off imposing gates leading to a sweeping driveway which the two fishing lakes are visible, once you reach the house the driveway continues to the side of the property where the car port and offices/stables can be found.The property opens to a large and impressive hallway with a gallery landing, living room, dining room, wc and Kitchen. The fully fitted dining kitchen opens on to the rear family room, conservatory sitting room and indoor pool house.

storage and growing/composting. The grounds are split into the two fishing lakes located to the front of the property with established trees and breath taking panoramic views. To the rear the property has fully enclosed gardens with an additional elevated second lawned space.