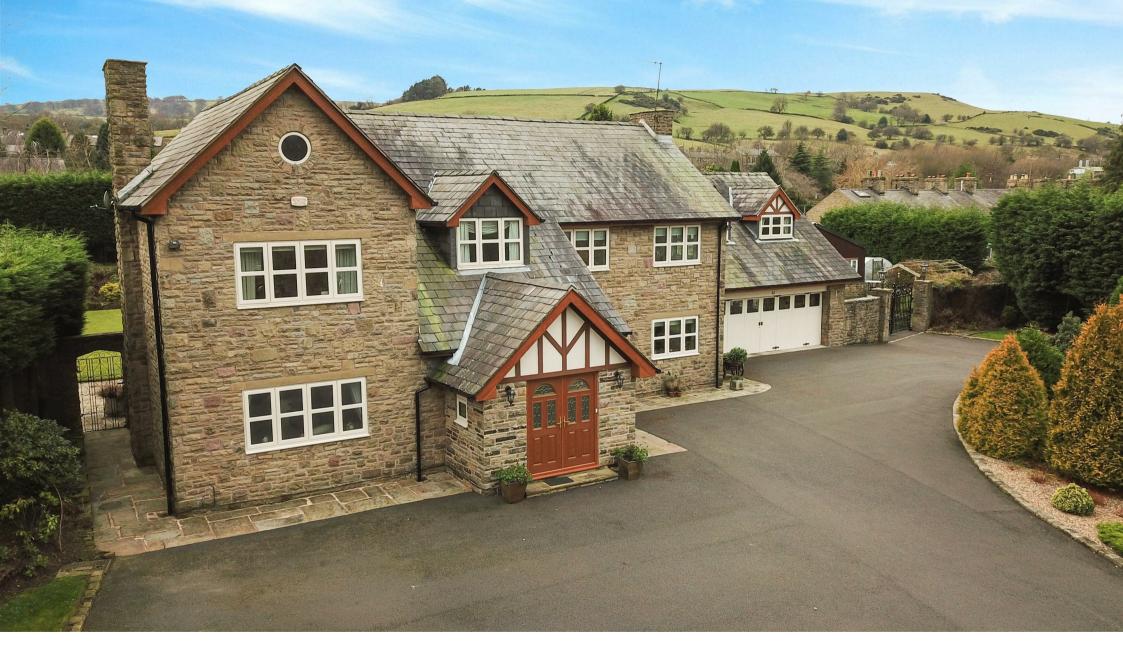

Lake View is certainly a property of distinction, occupying an elevated position in beautiful manicured gardens approximately 5 acres in size. Accessed via an set off imposing gates leading to a sweeping driveway which the two fishing lakes are visible, once you reach the house the driveway continues to the side of the property where the car port and offices/stables can be found.The property opens to a large and impressive hallway with a gallery landing, living room, dining room, wc and Kitchen. The fully fitted dining kitchen opens on to the rear family room, conservatory sitting room and indoor pool house.