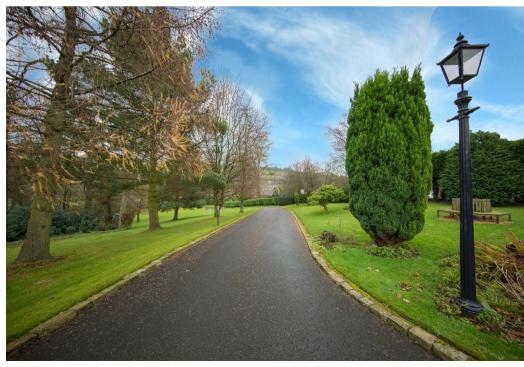

Lake View is certainly a property of distinction, occupying an elevated position in beautiful manicured gardens approximately 5 acres in size. Accessed via an set off imposing gates leading to a sweeping driveway which the two fishing lakes are visible, once you reach the house the driveway continues to the side of the property where the car port and offices/stables can be found.The property opens to a large and impressive hallway with a gallery landing, living room, dining room, wc and Kitchen. The fully fitted dining kitchen opens on to the rear family room, conservatory sitting room and indoor pool house.

storage and growing/composting. The grounds are split into the two fishing lakes located to the front of the property with established trees and breath taking panoramic views. To the rear the property has fully enclosed gardens with an additional elevated second lawned space.