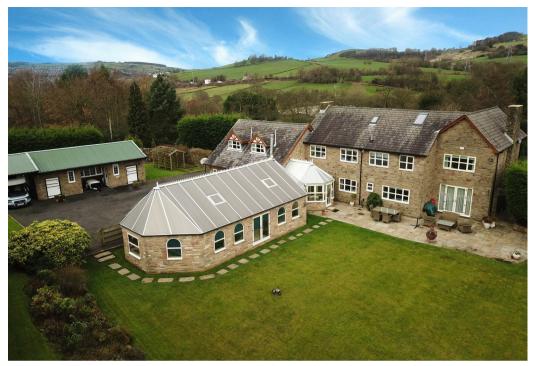

Lake View is certainly a property of distinction, occupying an elevated position in beautiful manicured gardens approximately 5 acres in size. Accessed via an set off imposing gates leading to a sweeping driveway which the two fishing lakes are visible, once you reach the house the driveway continues to the side of the property where the car port and offices/stables can be found.The property opens to a large and impressive hallway with a gallery landing, living room, dining room, wc and Kitchen. The fully fitted dining kitchen opens on to the rear family room, conservatory sitting room and indoor pool house.

The property requires viewing to fully appreciate all what is on offer, a time to suit you can be arranged

Off the kitchen are the stairs leading to the games room which could be utilised as a family annex. The first floor accommodation is well proportioned starting with an impressive gallery landing leading to four good sized bedrooms, the master bedroom enjoying en-suite facilities with the three remaining bedrooms serviced by a large shower room suite. The accommodation continues to the second floor where two further double bedrooms can be found sharing another ensuite shower room. The parking facilities are ample with further gated space at the side of the property leading to the car port, offices/stables, gymnasium and a space for shed