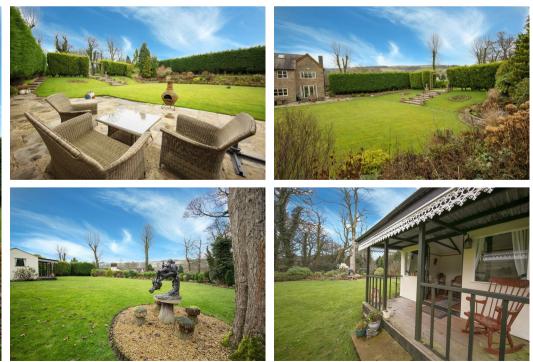

Lake View is certainly a property of distinction, occupying an elevated position in beautiful manicured gardens approximately 5 acres in size. Accessed via an set off imposing gates leading to a sweeping driveway which the two fishing lakes are visible, once you reach the house the driveway continues to the side of the property where the car port and offices/stables can be found.The property opens to a large and impressive hallway with a gallery landing, living room, dining room, wc and Kitchen. The fully fitted dining kitchen opens on to the rear family room, conservatory sitting room and indoor pool house.

storage and growing/composting. The grounds are split into the two fishing lakes located to the front of the property with established trees and breath taking panoramic views. To the rear the property has fully enclosed gardens with an additional elevated second lawned space.