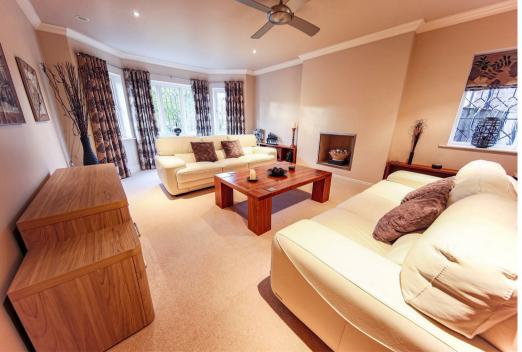

Occupying a large mature private west facing garden plot, with both an alfresco and evening terrace. The property was built by the current owner and finished to a very high standard throughout. Briefly comprising of; a large open entrance hallway with an oak staircase and gallery landing, drawing room, formal dining room, office, sitting room, wc and an open plan dining kitchen leading to a utility room.