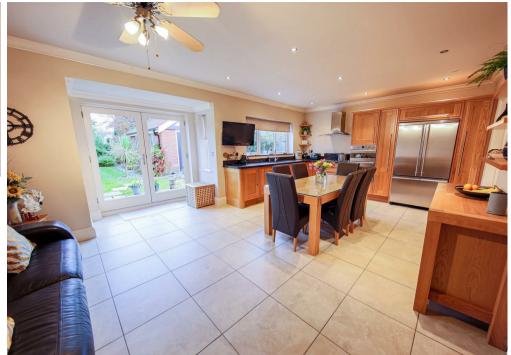

Occupying a large mature private west facing garden plot, with both an alfresco and evening terrace. The property was built by the current owner and finished to a very high standard throughout. Briefly comprising of; a large open entrance hallway with an oak staircase and gallery landing, drawing room, formal dining room, office, sitting room, wc and an open plan dining kitchen leading to a utility room.