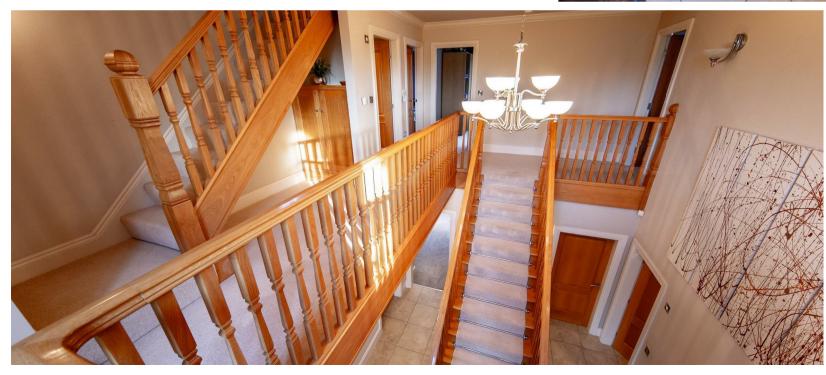

Occupying a large mature private west facing garden plot, with both an alfresco and evening terrace. The property was built by the current owner and finished to a very high standard throughout. Briefly comprising of; a large open entrance hallway with an oak staircase and gallery landing, drawing room, formal dining room, office, sitting room, wc and an open plan dining kitchen leading to a utility room.