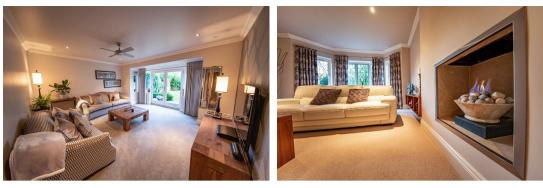

Occupying a large mature private west facing garden plot, with both an alfresco and evening terrace. The property was built by the current owner and finished to a very high standard throughout. Briefly comprising of; a large open entrance hallway with an oak staircase and gallery landing, drawing room, formal dining room, office, sitting room, wc and an open plan dining kitchen leading to a utility room.