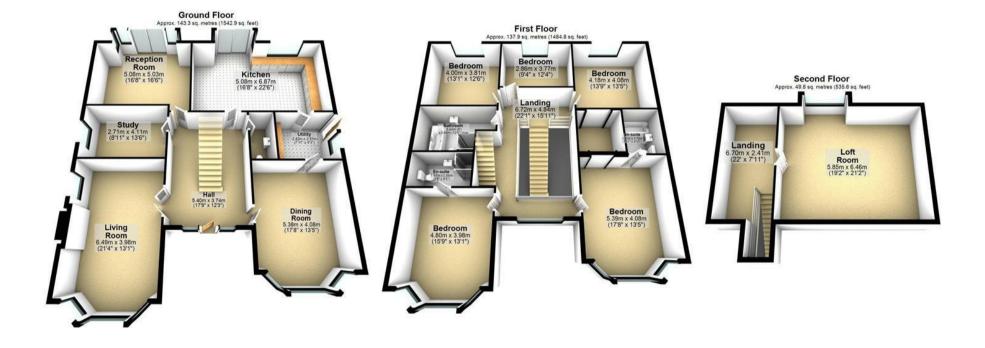

Occupying a large mature private west facing garden plot, with both an alfresco and evening terrace. The property was built by the current owner and finished to a very high standard throughout. Briefly comprising of; a large open entrance hallway with an oak staircase and gallery landing, drawing room, formal dining room, office, sitting room, wc and an open plan dining kitchen leading to a utility room.

The first and second floor accommodation briefly comprises of six bedrooms, two with en-suits and the remaining four serviced by a large bathroom suite. The off road parking is ample with a block paved driveway for five cars and further space within the detached garage.

For a private showing please contact 01565 748 748

Total area: approx. 331.0 sq. metres (3563.3 sq. feet)

| St. Michaels Avenue |
|---------------------|
| Stockport           |
| SK7 2PT             |

Asking Price:£1,250,000Tenure:FreeholdLocal Authority:StockportEPC Rating:C