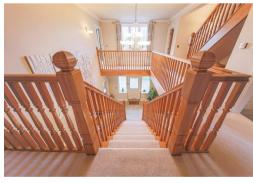

Occupying a large mature private west facing garden plot, with both an alfresco and evening terrace. The property was built by the current owner and finished to a very high standard throughout. Briefly comprising of; a large open entrance hallway with an oak staircase and gallery landing, drawing room, formal dining room, office, sitting room, wc and an open plan dining kitchen leading to a utility room.