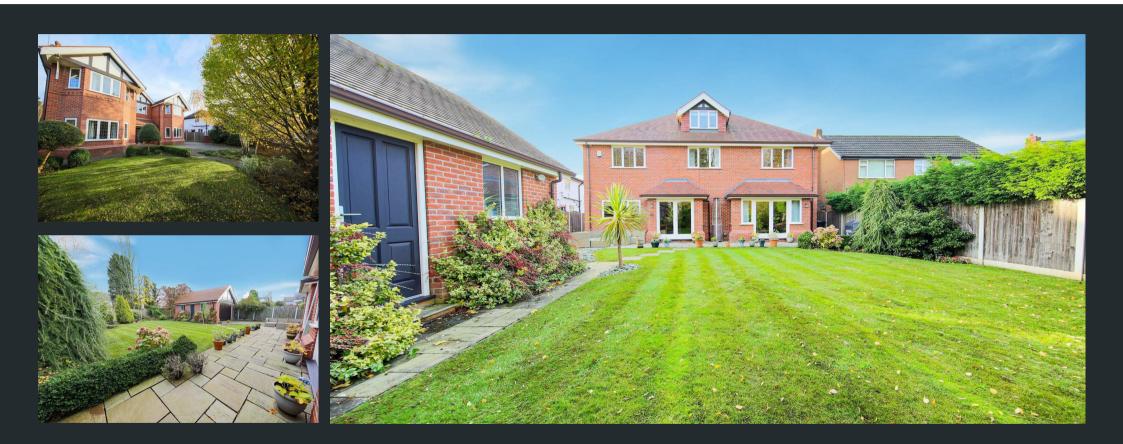

St Michaels Avenue is one of Bramhall's most desirable avenues and is within walking distance to the Village which hosts a number of popular restaurants and wine bars whilst still being within walking distance to Bramhall Park.

Occupying a large mature private west facing garden plot, with both an alfresco and evening terrace. The property was built by the current owner and finished to a very high standard throughout. Briefly comprising of; a large open entrance hallway with an oak staircase and gallery landing, drawing room, formal dining room, office, sitting room, wc and an open plan dining kitchen leading to a utility room.