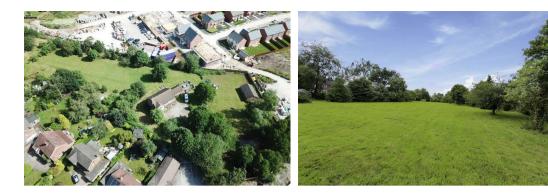

Shavington Green Farm is a private gated farm with approximately 2 acres of land bordered with mature fruit trees and a natural pond at its entrance.

The detached farm house briefly comprising of three reception rooms and four good sized bedrooms. Externally the property enjoys garden views with ample gated parking.

There is currently planning permission should a buyer choose to build up to 5 executive detached homes within the grounds.

We expect early interest, for a private showing please contact the office.

First Floor