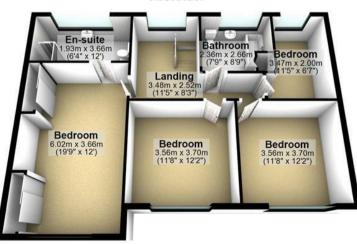

Shavington Green Farm is a private gated farm with approximately 2 acres of land bordered with mature fruit trees and a natural pond at its entrance.

The detached farm house briefly comprising of three reception rooms and four good sized bedrooms. Externally the property enjoys garden views with ample gated parking.