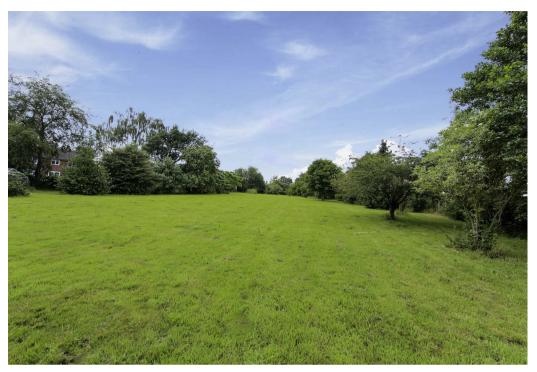

Shavington Green Farm is a private gated farm with approximately 2 acres of land bordered with mature fruit trees and a natural pond at its entrance.

The detached farm house briefly comprising of three reception rooms and four good sized bedrooms. Externally the property enjoys garden views with ample gated parking.