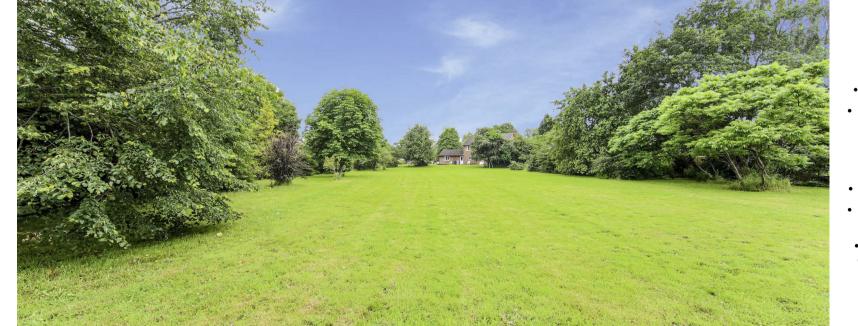

Shavington Green Farm is a private gated farm with approximately 2 acres of land bordered with mature fruit trees and a natural pond at its entrance.

The detached farm house briefly comprising of three reception rooms and four good sized bedrooms. Externally the property enjoys garden views with ample gated parking.