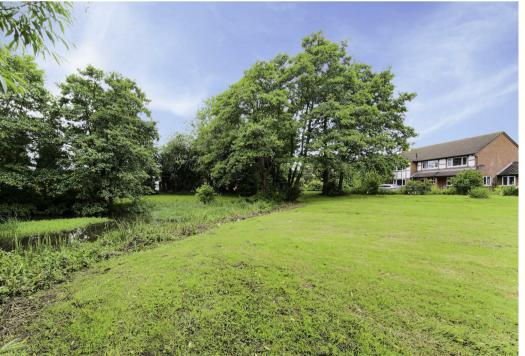

Shavington Green Farm is a private gated farm with approximately 2 acres of land bordered with mature fruit trees and a natural pond at its entrance.

The detached farm house briefly comprising of three reception rooms and four good sized bedrooms. Externally the property enjoys garden views with ample gated parking.