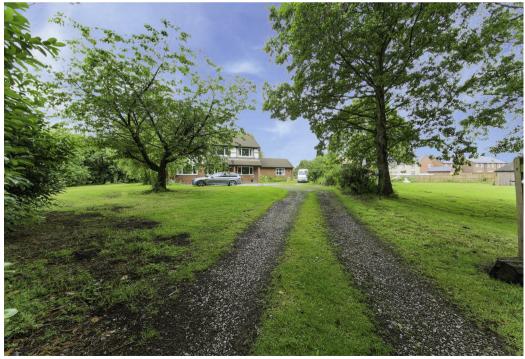

Shavington Green Farm is a private gated farm with approximately 2 acres of land bordered with mature fruit trees and a natural pond at its entrance.

The detached farm house briefly comprising of three reception rooms and four good sized bedrooms. Externally the property enjoys garden views with ample gated parking.

There is currently planning permission should a buyer choose to build up to 5 executive detached homes within the grounds.

We expect early interest, for a private showing please contact the office.

First Floor