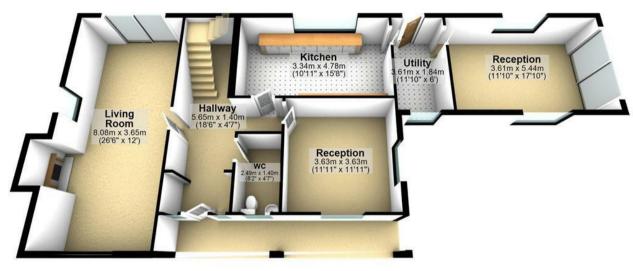

Shavington Green Farm is a private gated farm with approximately 2 acres of land bordered with mature fruit trees and a natural pond at its entrance.

The detached farm house briefly comprising of three reception rooms and four good sized bedrooms. Externally the property enjoys garden views with ample gated parking.

There is currently planning permission should a buyer choose to build up to 5 executive detached homes within the grounds.

We expect early interest, for a private showing please contact the office.

First Floor