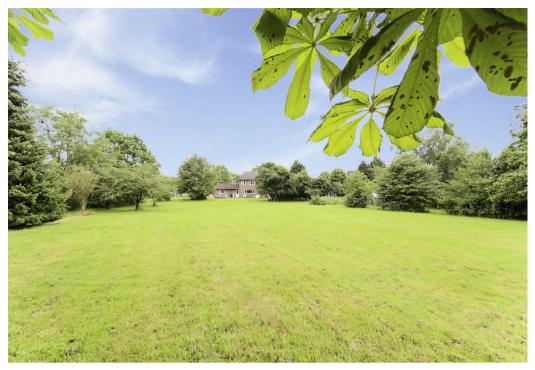

Shavington Green Farm is a private gated farm with approximately 2 acres of land bordered with mature fruit trees and a natural pond at its entrance.

The detached farm house briefly comprising of three reception rooms and four good sized bedrooms. Externally the property enjoys garden views with ample gated parking.