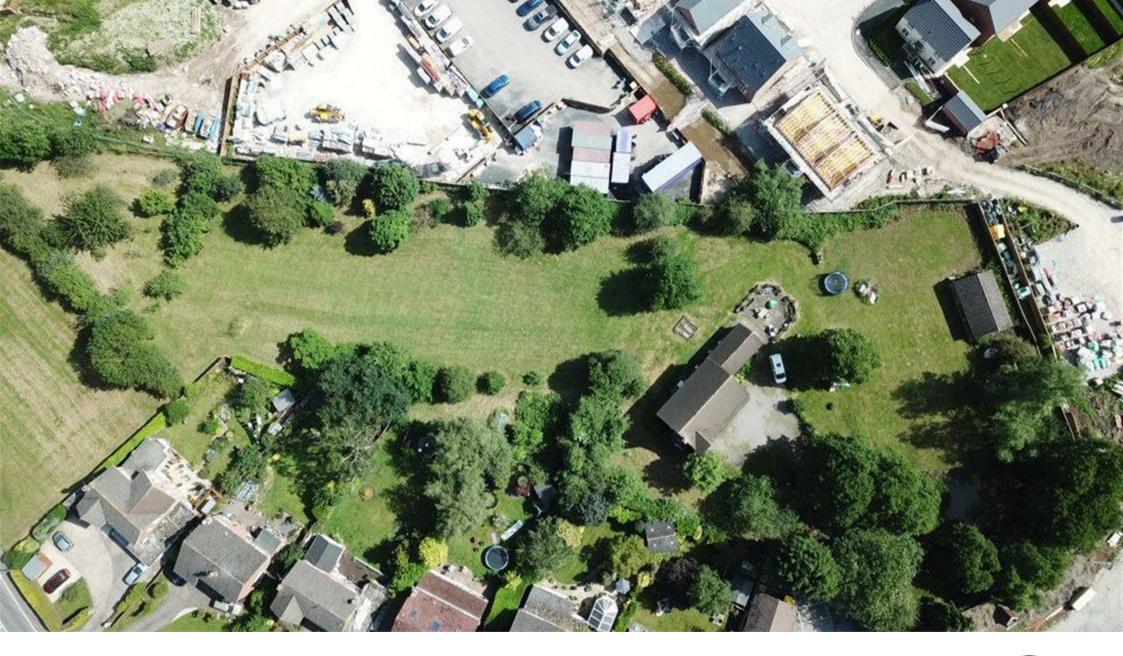

Shavington Green Farm is a private gated farm with approximately 2 acres of land bordered with mature fruit trees and a natural pond at its entrance.

The detached farm house briefly comprising of three reception rooms and four good sized bedrooms. Externally the property enjoys garden views with ample gated parking.

There is currently planning permission should a buyer choose to build up to 5 executive detached homes within the grounds.

We expect early interest, for a private showing please contact the office.

First Floor