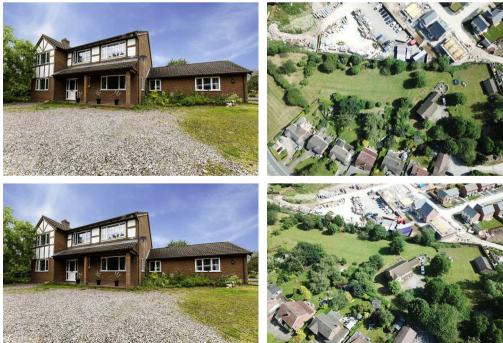

Shavington Green Farm is a private gated farm with approximately 2 acres of land bordered with mature fruit trees and a natural pond at its entrance.

The detached farm house briefly comprising of three reception rooms and four good sized bedrooms. Externally the property enjoys garden views with ample gated parking.

There is currently planning permission should a buyer choose to build up to 5 executive detached homes within the grounds.

We expect early interest, for a private showing please contact the office.

First Floor