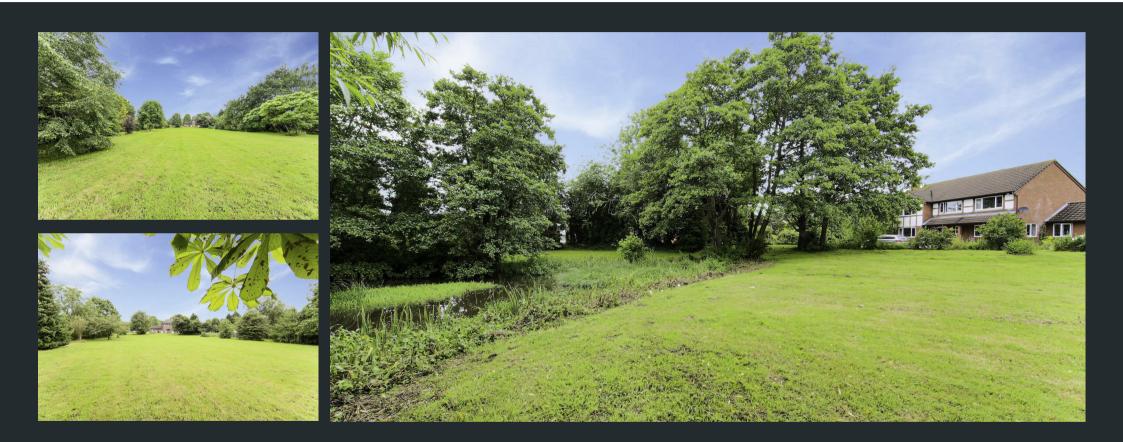

Shavington Green Farm is a private gated farm with approximately 2 acres of land bordered with mature fruit trees and a natural pond at its entrance.

The detached farm house briefly comprising of three reception rooms and four good sized bedrooms. Externally the property enjoys garden views with ample gated parking.

There is currently planning permission should a buyer choose to build up to 5 executive detached homes within the grounds.

We expect early interest, for a private showing please contact the office.

First Floor