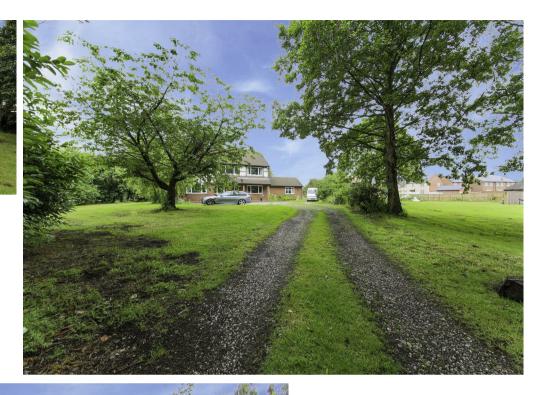

Shavington Green Farm is a private gated farm with approximately 2 acres of land bordered with mature fruit trees and a natural pond at its entrance.

The detached farm house briefly comprising of three reception rooms and four good sized bedrooms. Externally the property enjoys garden views with ample gated parking.