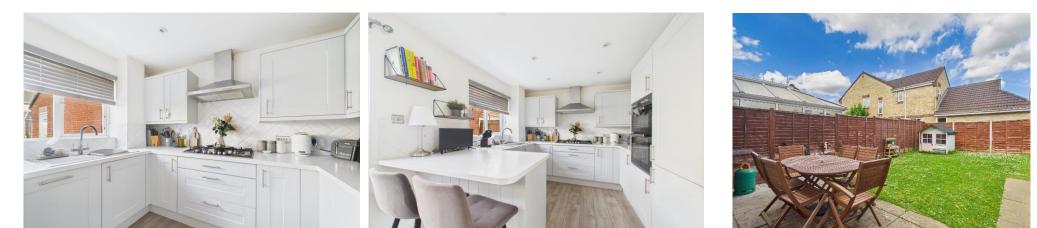

The Property

TG Sales are pleased to bring to the market a modernised three-bedroomed semidetached family home with garage and driveway parking located in Arrowsmith Drive, Stonehouse. Ground floor accommodation consists of entrance hallway, with downstairs cloakroom to the left, leading on into a spacious lounge with storage cupboard. To the rear of the property is a modern kitchen/diner with breakfast bar and patio doors leading out to the garden, making this an ideal space for entertaining. The kitchen offers integrated appliances consisting of fridge/freezer, dishwasher and washing machine. Upstairs are two double bedrooms, with the master providing fitted wardrobes, along with a third single bedroom and the family bathroom with bath and overhead shower. The landing space also offers two sizeable storage cupboards. Outside, this family home provides a spacious rear garden with patio area, along with access to the garage which is equipped with power. To the side of the property is a driveway offering off road parking for multiple vehicles.