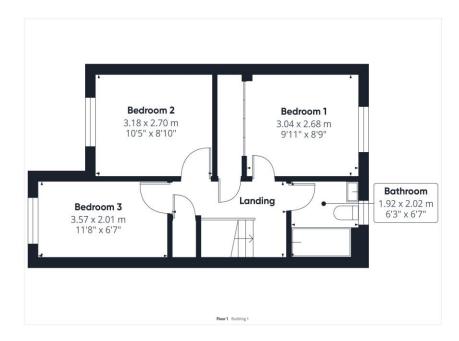

The Property

TG Sales are pleased to bring to the market a modernised three-bedroomed semidetached family home with garage and driveway parking located in Arrowsmith Drive, Stonehouse. Ground floor accommodation consists of entrance hallway, with downstairs cloakroom to the left, leading on into a spacious lounge with storage cupboard. To the rear of the property is a modern kitchen/diner with breakfast bar and patio doors leading out to the garden, making this an ideal space for entertaining. The kitchen offers integrated appliances consisting of fridge/freezer, dishwasher and washing machine. Upstairs are two double bedrooms, with the master providing fitted wardrobes, along with a third single bedroom and the family bathroom with bath and overhead shower. The landing space also offers two sizeable storage cupboards. Outside, this family home provides a spacious rear garden with patio area, along with access to the garage which is equipped with power. To the side of the property is a driveway offering off road parking for multiple vehicles.