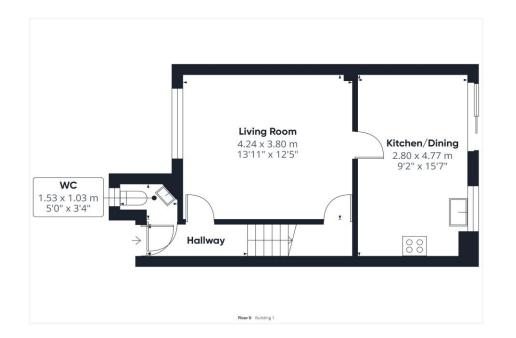

The Property

TG Sales are pleased to bring to the market a modernised three-bedroomed semidetached family home with garage and driveway parking located in Arrowsmith Drive, Stonehouse. Ground floor accommodation consists of entrance hallway, with downstairs cloakroom to the left, leading on into a spacious lounge with storage cupboard. To the rear of the property is a modern kitchen/diner with breakfast bar and patio doors leading out to the garden, making this an ideal space for entertaining. The kitchen offers integrated appliances consisting of fridge/freezer, dishwasher and washing machine. Upstairs are two double bedrooms, with the master providing fitted wardrobes, along with a third single bedroom and the family bathroom with bath and overhead shower. The landing space also offers two sizeable storage cupboards. Outside, this family home provides a spacious rear garden with patio area, along with access to the garage which is equipped with power. To the side of the property is a driveway offering off road parking for multiple vehicles.