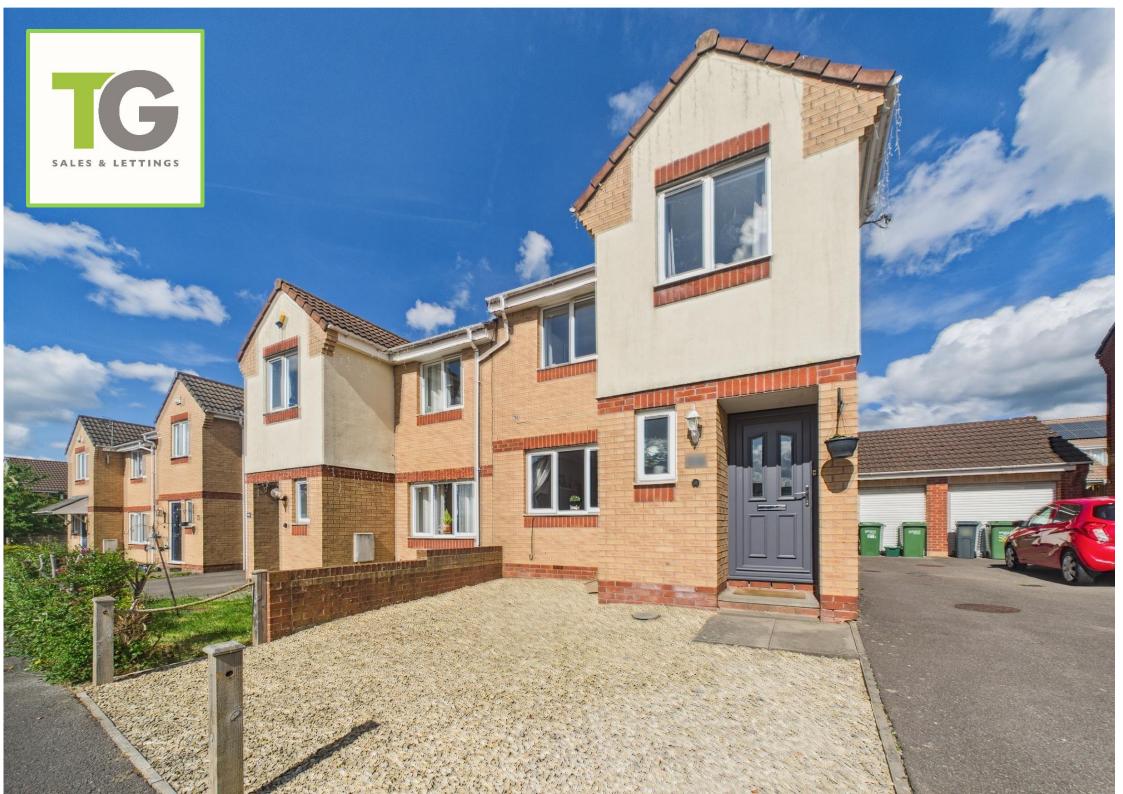

## Arrowsmith Drive, , Stonehouse Gloucestershire GL10 2OS

£340,000

Garage and driveway ٠

**AFTER STONEHOUSE LOCATION\*\*** 

- Modernised throughout
- Fantastic links to schools and amenities •
- Kitchen/Diner •

The Property

TG Sales are pleased to bring to the market a modernised three-bedroomed semidetached family home with garage and driveway parking located in Arrowsmith Drive, Stonehouse. Ground floor accommodation consists of entrance hallway, with downstairs cloakroom to the left, leading on into a spacious lounge with storage cupboard. To the rear of the property is a modern kitchen/diner with breakfast bar and patio doors leading out to the garden, making this an ideal space for entertaining. The kitchen offers integrated appliances consisting of fridge/freezer, dishwasher and washing machine. Upstairs are two double bedrooms, with the master providing fitted wardrobes, along with a third single bedroom and the family bathroom with bath and overhead shower. The landing space also offers two sizeable storage cupboards. Outside, this family home provides a spacious rear garden with patio area, along with access to the garage which is equipped with power. To the side of the property is a driveway offering off road parking for multiple vehicles.