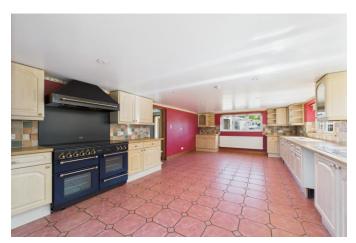

Upon entering via gates, you will find a spacious four-bedroom cottage. The ground floor features a welcoming entrance hall, a large kitchen/dining room, an office, a separate dining room, a lounge, a cloakroom, and a utility room. As you ascend to the first floor, you will discover an impressive landing area, a master bedroom with fitted wardrobes and an ensuite shower room, and three additional double bedrooms, one of which includes a private shower cubicle. There is also a family bathroom.

This family home is equipped with mains gas central heating and double glazing throughout.

Externally, the cottage showcases a generous lawn area at the front, while the rear provides ample parking. A paddock, currently fenced off, would be perfect for horses, accompanied by two stables and additional storage.