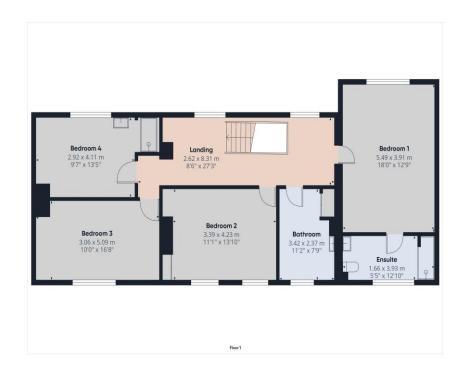

Upon entering via gates, you will find a spacious four-bedroom cottage. The ground floor features a welcoming entrance hall, a large kitchen/dining room, an office, a separate dining room, a lounge, a cloakroom, and a utility room. As you ascend to the first floor, you will discover an impressive landing area, a master bedroom with fitted wardrobes and an ensuite shower room, and three additional double bedrooms, one of which includes a private shower cubicle. There is also a family bathroom.