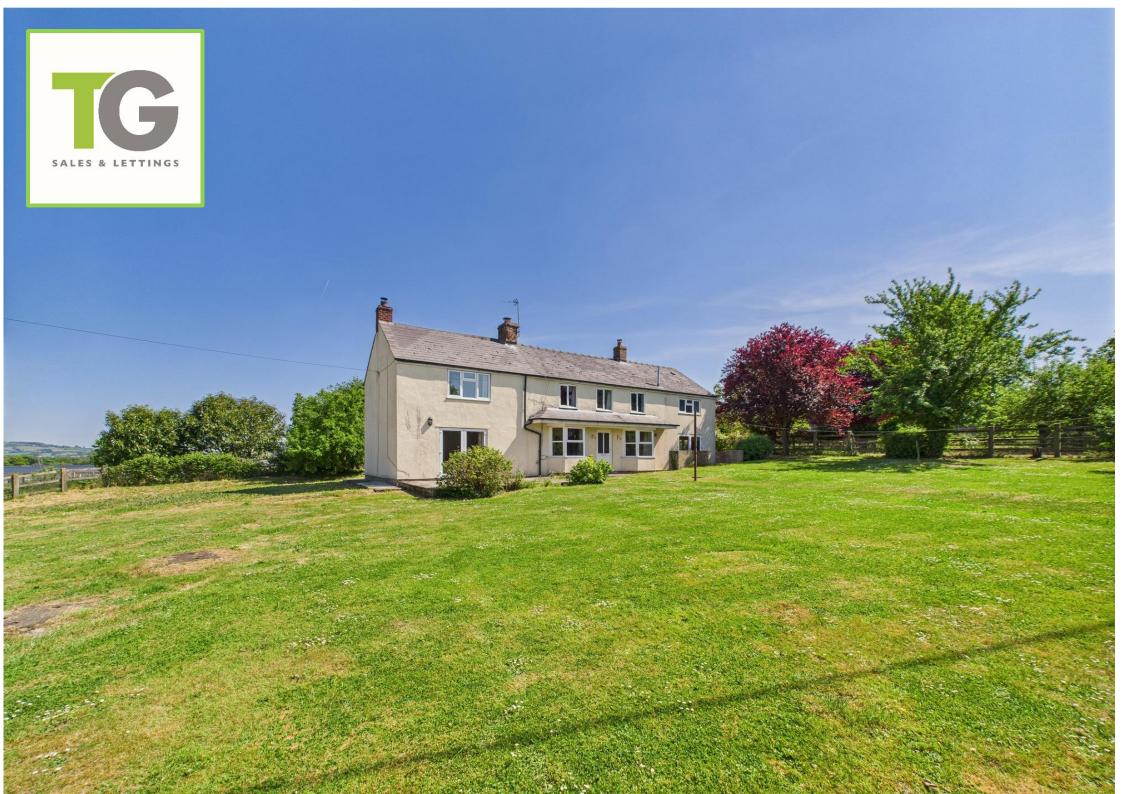

## **The Property**

\*\*Development Potential - House with 4 acres, outbuildings and planning permission for a barn conversion\*\*

TG Sales is thrilled to present this unique property For Sale, which includes planning permission for a three-bedroom barn conversion, with approximately four acres of land, and tremendous potential. Located on the outskirts of Eastington village, this property offers excellent connectivity to the M5 motorway, as well as easy access to the village of Stonehouse and Stroud town centre.

Upon entering via gates, you will find a spacious four-bedroom cottage. The ground floor features a welcoming entrance hall, a large kitchen/dining room, an office, a separate dining room, a lounge, a cloakroom, and a utility room. As you ascend to the first floor, you will discover an impressive landing area, a master bedroom with fitted wardrobes and an ensuite shower room, and three additional double bedrooms, one of which includes a private shower cubicle. There is also a family bathroom.

This family home is equipped with mains gas central heating and double glazing throughout.

Externally, the cottage showcases a generous lawn area at the front, while the rear provides ample parking. A paddock, currently fenced off, would be perfect for horses, accompanied by two stables and additional storage.