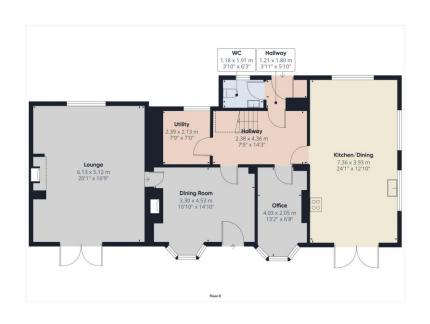

Upon entering via gates, you will find a spacious four-bedroom cottage. The ground floor features a welcoming entrance hall, a large kitchen/dining room, an office, a separate dining room, a lounge, a cloakroom, and a utility room. As you ascend to the first floor, you will discover an impressive landing area, a master bedroom with fitted wardrobes and an ensuite shower room, and three additional double bedrooms, one of which includes a private shower cubicle. There is also a family bathroom.