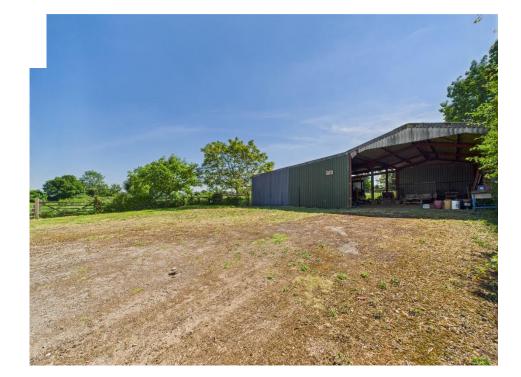

This family home is equipped with mains gas central heating and double glazing throughout.

Externally, the cottage showcases a generous lawn area at the front, while the rear provides ample parking. A paddock, currently fenced off, would be perfect for horses, accompanied by two stables and additional storage.

Furthermore, there is a meadow and a barn that has received permission for conversion into a three-bedroom dwelling. Viewing is essential to fully appreciate the abundant space and potential this property has to offer.