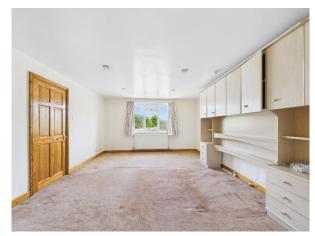

Upon entering via gates, you will find a spacious four-bedroom cottage. The ground floor features a welcoming entrance hall, a large kitchen/dining room, an office, a separate dining room, a lounge, a cloakroom, and a utility room. As you ascend to the first floor, you will discover an impressive landing area, a master bedroom with fitted wardrobes and an ensuite shower room, and three additional double bedrooms, one of which includes a private shower cubicle. There is also a family bathroom.