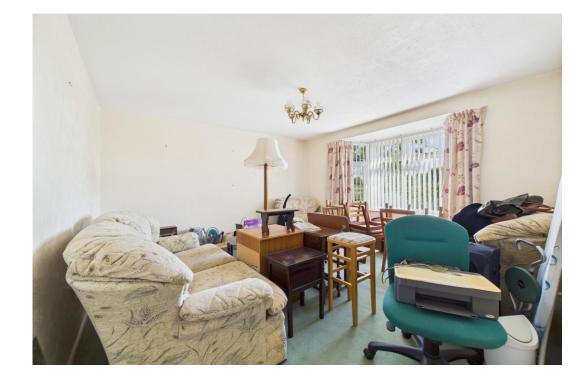

Approaching the property through Iron gates and across a spacious block paved Drive way, entering the property to find a light and airy entrance hall with doors to all rooms leading off. A Bay fronted Lounge, separate Dining room and Re-fitted Kitchen/Breakfast room which connects to the Conservatory, Cloakroom and Garage.