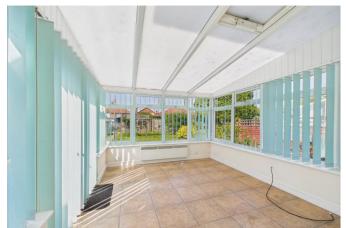

Approaching the property through Iron gates and across a spacious block paved Drive way, entering the property to find a light and airy entrance hall with doors to all rooms leading off. A Bay fronted Lounge, separate Dining room and Re-fitted Kitchen/Breakfast room which connects to the Conservatory, Cloakroom and Garage.