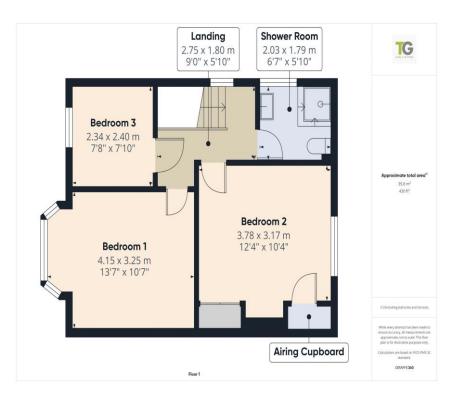

The first floor is equally as light and airy as the ground floor, three very good size bedrooms with the continued Bay window rising up from the Lounge, built in wardrobe to Bedroom two and fitted wardrobe to Bedroom three. A re-fitted Shower room completing this floor.