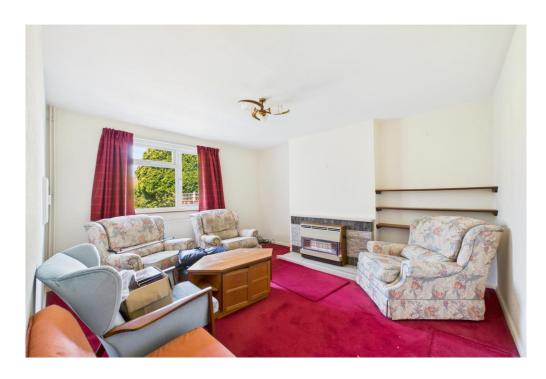

Approaching the property through Iron gates and across a spacious block paved Drive way, entering the property to find a light and airy entrance hall with doors to all rooms leading off. A Bay fronted Lounge, separate Dining room and Re-fitted Kitchen/Breakfast room which connects to the Conservatory, Cloakroom and Garage.