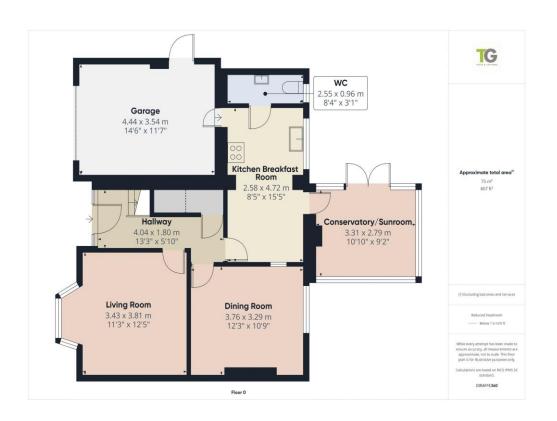

Approaching the property through Iron gates and across a spacious block paved Drive way, entering the property to find a light and airy entrance hall with doors to all rooms leading off. A Bay fronted Lounge, separate Dining room and Re-fitted Kitchen/Breakfast room which connects to the Conservatory, Cloakroom and Garage.

The first floor is equally as light and airy as the ground floor, three very good size bedrooms with the continued Bay window rising up from the Lounge, built in wardrobe to Bedroom two and fitted wardrobe to Bedroom three. A re-fitted Shower room completing this floor.

Outside the property a good size rear garden awaits, with side access and timber shed. A larger than average single Garage with side and up and over doors can be accessed from the front where ample off road parking is available.