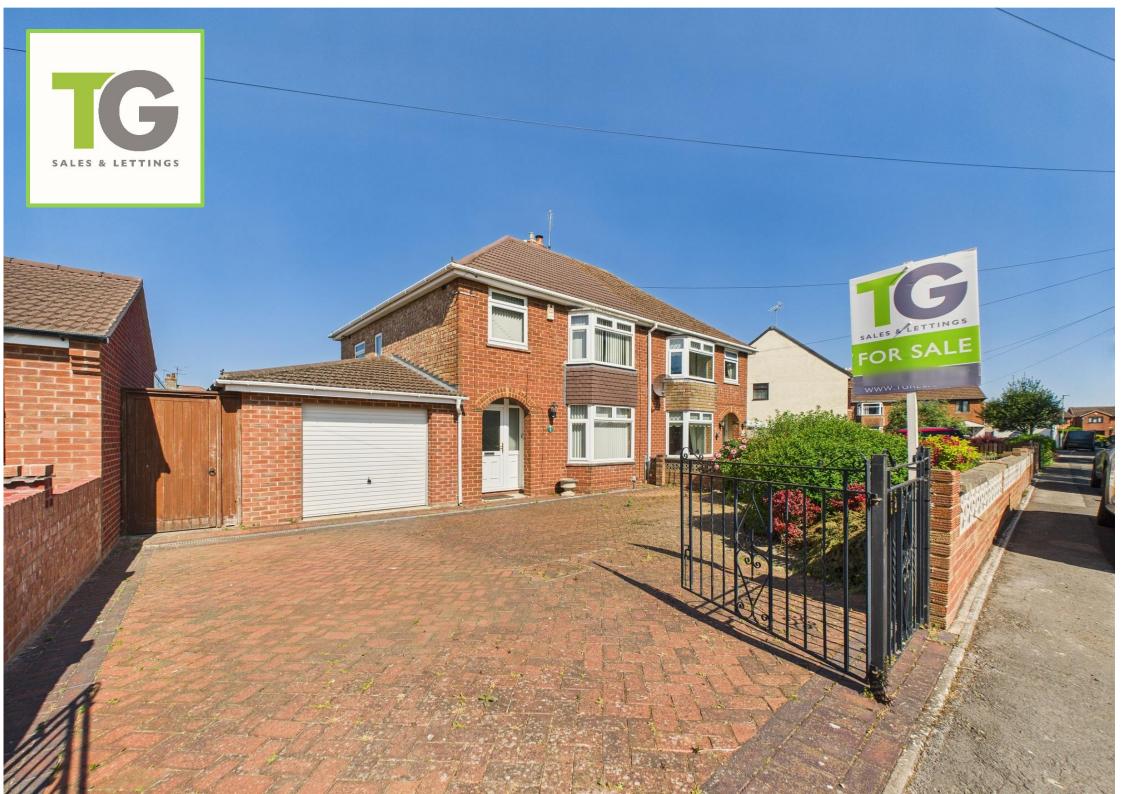

## Podsmead Place, Gloucester Gloucestershire GL1 5PD

£325,000

- \*\*\*No Onward Chain\*\*\*
- Extended to Ground Floor
- Two Reception Rooms and Conservatory
- Re-fitted Kitchen with Integrated Appliances
- Large Single Garage
- Generously Sized Front and Rear Gardens
- Three Bedrooms
- Beautiful Views of Playing Field and Robinswood Hill

## The Property

TG Sales and Lettings are delighted to bring to the market this very well presented family home, located in a highly desirable Cul-de-sac fronting on to Tuffley Park.

Offered with NO ONWARD CHAIN and benefitting from a well thought out extension to the ground floor.

Approaching the property through Iron gates and across a spacious block paved Drive way, entering the property to find a light and airy entrance hall with doors to all rooms leading off. A Bay fronted Lounge, separate Dining room and Re-fitted Kitchen/Breakfast room which connects to the Conservatory, Cloakroom and Garage.

Outside the property a good size rear garden awaits, with side access and timber shed. A larger than average single Garage with side and up and over doors can be accessed from the front where ample off road parking is available.