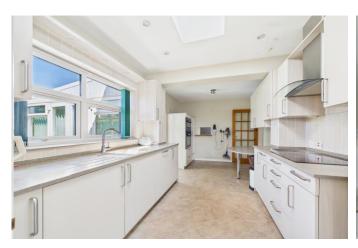

Approaching the property through Iron gates and across a spacious block paved Drive way, entering the property to find a light and airy entrance hall with doors to all rooms leading off. A Bay fronted Lounge, separate Dining room and Re-fitted Kitchen/Breakfast room which connects to the Conservatory, Cloakroom and Garage.