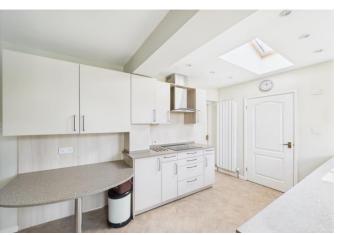

Approaching the property through Iron gates and across a spacious block paved Drive way, entering the property to find a light and airy entrance hall with doors to all rooms leading off. A Bay fronted Lounge, separate Dining room and Re-fitted Kitchen/Breakfast room which connects to the Conservatory, Cloakroom and Garage.