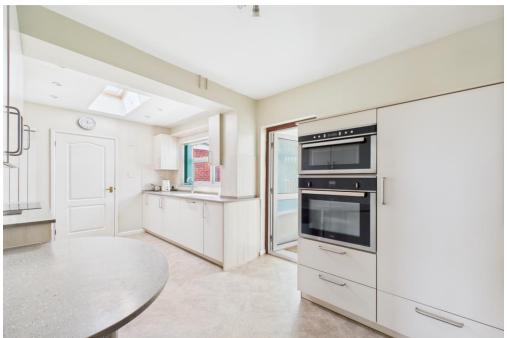

Approaching the property through Iron gates and across a spacious block paved Drive way, entering the property to find a light and airy entrance hall with doors to all rooms leading off. A Bay fronted Lounge, separate Dining room and Re-fitted Kitchen/Breakfast room which connects to the Conservatory, Cloakroom and Garage.