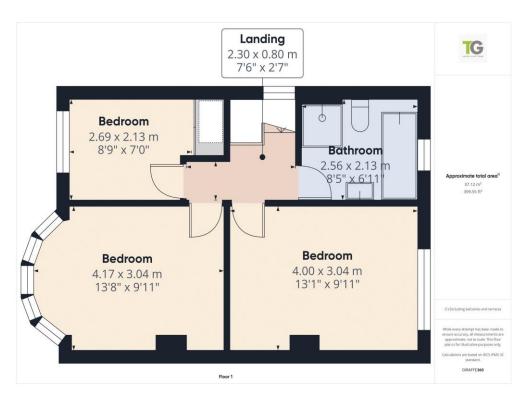

Upstairs, you'll find three well-proportioned bedrooms. Bedrooms two and three include built-in wardrobes, while bedroom one features a charming bay window that fills the room with natural light. The stylish four-piece bathroom adds a touch of luxury.