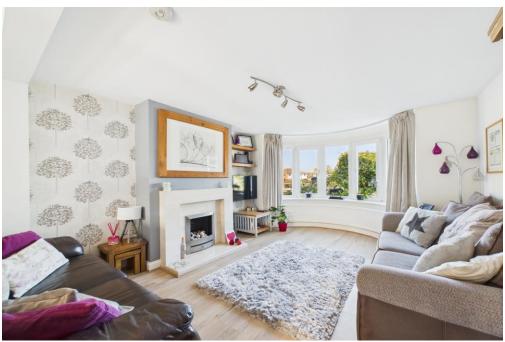

Upstairs, you'll find three well-proportioned bedrooms. Bedrooms two and three include built-in wardrobes, while bedroom one features a charming bay window that fills the room with natural light. The stylish four-piece bathroom adds a touch of luxury.