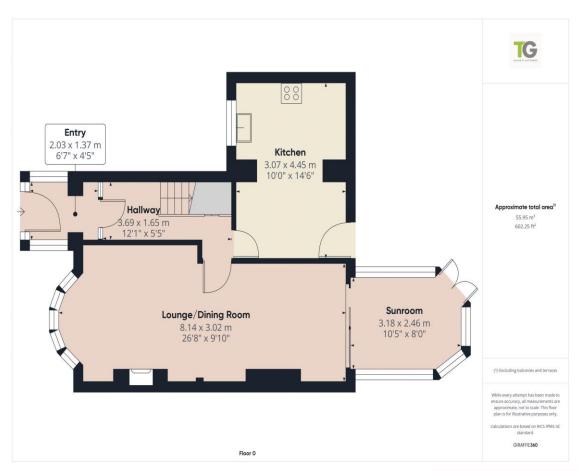

## The Property

TG Sales are delighted to present this beautifully maintained three-bedroom family home, ideally located in the heart of Warden Hill on a generous corner plot.

The ground floor has been thoughtfully extended to create a spacious layout—perfect for family life or entertaining. Step through the porch into a welcoming hallway with access to the modern kitchen and a bright dual-aspect lounge/diner that flows into a sunny conservatory. Stairs lead to the first floor.

Upstairs, you'll find three well-proportioned bedrooms. Bedrooms two and three include built-in wardrobes, while bedroom one features a charming bay window that fills the room with natural light. The stylish four-piece bathroom adds a touch of luxury.