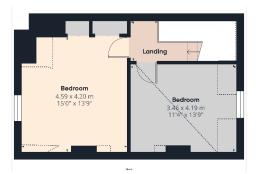

Step Inside, and you will discover the home boasts generous living accommodation. The spacious entrance hall leads to two reception rooms, a kitchen, and outbuildings at the rear. The main bathroom and three bedrooms are on the first floor. The second floor offers stunning views across the fields and surrounding hills and provides two final bedrooms.