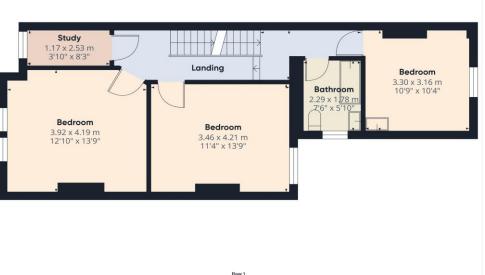

Step Inside, and you will discover the home boasts generous living accommodation. The spacious entrance hall leads to two reception rooms, a kitchen, and outbuildings at the rear. The main bathroom and three bedrooms are on the first floor. The second floor offers stunning views across the fields and surrounding hills and provides two final bedrooms.