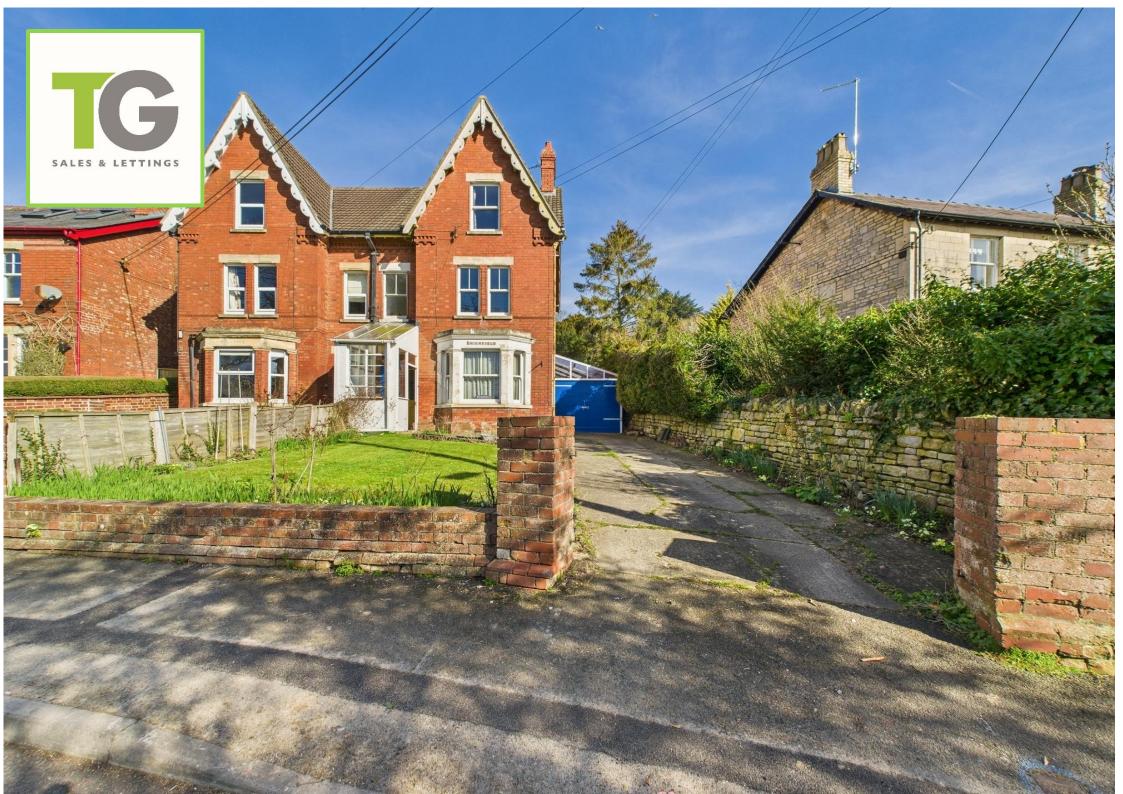

# Pearcroft Road, , Stonehouse Gloucestershire GL10 2JY

£550,000

- Five Bedrooms
- Two Reception Rooms
- Great Potential
- Rear Garden
- Side Access
- Fantastic Position

### The Property

\*\*ATTENTION DEVELOPERS AND INVESTORS\*\*

TG Sales is excited to present a fantastic opportunity to purchase a unique Victorian semi-detached property with front and rear gardens and far-reaching views. Rarely available to the market and nestled in a prime Stonehouse location, this home requires complete modernisation but offers fantastic potential for a developer or investor.

Step Inside, and you will discover the home boasts generous living accommodation. The spacious entrance hall leads to two reception rooms, a kitchen, and outbuildings at the rear. The main bathroom and three bedrooms are on the first floor. The second floor offers stunning views across the fields and surrounding hills and provides two final bedrooms.

Off-road parking is available for several cars at the front of the property, and it also allows access to the rear garden, which is approximately 150ft long and mainly laid to lawn. Two outhouses and a side carport for storage are also available.