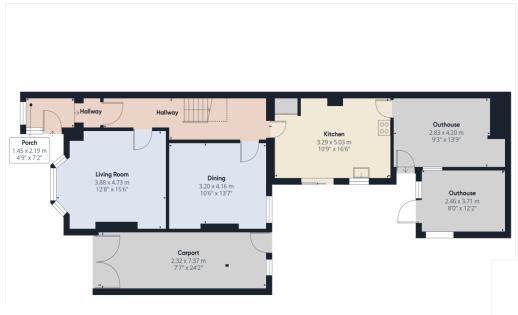

Step Inside, and you will discover the home boasts generous living accommodation. The spacious entrance hall leads to two reception rooms, a kitchen, and outbuildings at the rear. The main bathroom and three bedrooms are on the first floor. The second floor offers stunning views across the fields and surrounding hills and provides two final bedrooms.

Off-road parking is available for several cars at the front of the property, and it also allows access to the rear garden, which is approximately 150ft long and mainly laid to lawn. Two outhouses and a side carport for storage are also available.