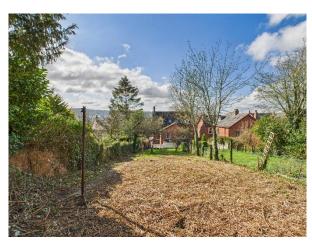

Off-road parking is available for several cars at the front of the property, and it also allows access to the rear garden, which is approximately 150ft long and mainly laid to lawn. Two outhouses and a side carport for storage are also available.

#### **Situation**

The property is situated in Stonehouse and within easy reach of the town's facilities, which include a Co-op with a Post Office, restaurants, a public house, and primary and secondary schools. Stonehouse Train Station gives access to the main line to London Paddington. The M5 motorway is easily accessible, providing access to Gloucester, Cheltenham, and Bristol.