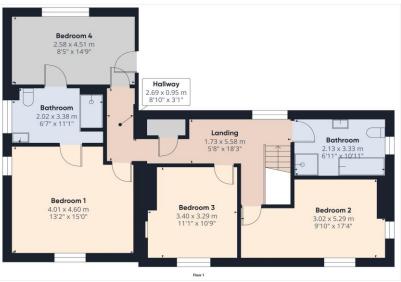

Step into the welcoming entrance hall, where you'll find a cozy lounge with a log burner on your right and a study or potential fifth bedroom next door. Continue through to the heart of the home: an impressive 28-foot kitchen/family room with stunning front and rear views. A convenient utility room, opening to the rear garden, adds to the home's practicality. There's also a downstairs cloakroom for guests.

Upstairs, the home offers four generously sized bedrooms. The main bedroom and bedroom four share a Jack-and-Jill bathroom, while a family bathroom serves the rest of the floor.

Outside, the property benefits from a 0.4-acre plot which allows ample parking, a garage housing eco-friendly photovoltaic system controls, and a beautifully maintained rear garden with sweeping views. The lawned garden is perfect for family gatherings or relaxing evenings.