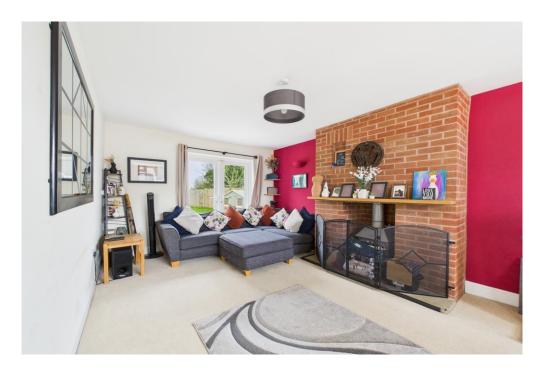

Step into the welcoming entrance hall, where you'll find a cozy lounge with a log burner on your right and a study or potential fifth bedroom next door. Continue through to the heart of the home: an impressive 28-foot kitchen/family room with stunning front and rear views. A convenient utility room, opening to the rear garden, adds to the home's practicality. There's also a downstairs cloakroom for guests.