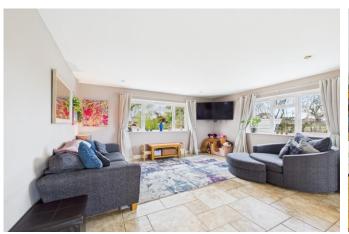

Step into the welcoming entrance hall, where you'll find a cozy lounge with a log burner on your right and a study or potential fifth bedroom next door. Continue through to the heart of the home: an impressive 28-foot kitchen/family room with stunning front and rear views. A convenient utility room, opening to the rear garden, adds to the home's practicality. There's also a downstairs cloakroom for guests.