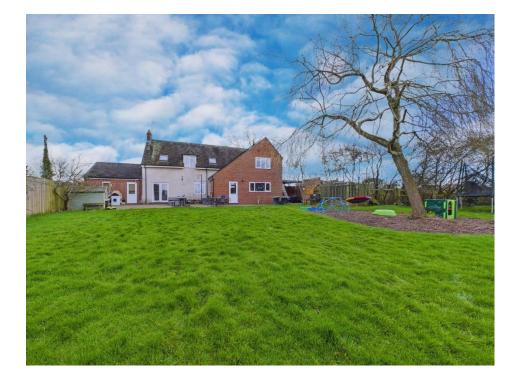

Upstairs, the home offers four generously sized bedrooms. The main bedroom and bedroom four share a Jack-and-Jill bathroom, while a family bathroom serves the rest of the floor.

Outside, the property benefits from a 0.4-acre plot which allows ample parking, a garage housing eco-friendly photovoltaic system controls, and a beautifully maintained rear garden with sweeping views. The lawned garden is perfect for family gatherings or relaxing evenings.