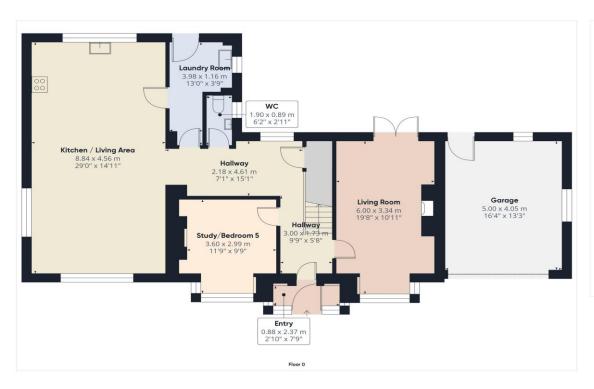

Step into the welcoming entrance hall, where you'll find a cozy lounge with a log burner on your right and a study or potential fifth bedroom next door. Continue through to the heart of the home: an impressive 28-foot kitchen/family room with stunning front and rear views. A convenient utility room, opening to the rear garden, adds to the home's practicality. There's also a downstairs cloakroom for guests.

Upstairs, the home offers four generously sized bedrooms. The main bedroom and bedroom four share a Jack-and-Jill bathroom, while a family bathroom serves the rest of the floor.

Outside, the property benefits from a 0.4-acre plot which allows ample parking, a garage housing eco-friendly photovoltaic system controls, and a beautifully maintained rear garden with sweeping views. The lawned garden is perfect for family gatherings or relaxing evenings.