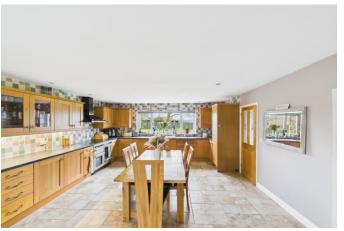

Step into the welcoming entrance hall, where you'll find a cozy lounge with a log burner on your right and a study or potential fifth bedroom next door. Continue through to the heart of the home: an impressive 28-foot kitchen/family room with stunning front and rear views. A convenient utility room, opening to the rear garden, adds to the home's practicality. There's also a downstairs cloakroom for guests.