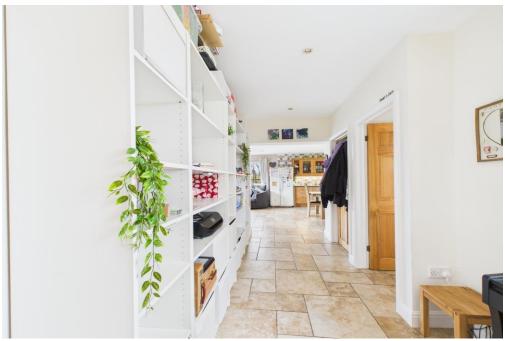

Step into the welcoming entrance hall, where you'll find a cozy lounge with a log burner on your right and a study or potential fifth bedroom next door. Continue through to the heart of the home: an impressive 28-foot kitchen/family room with stunning front and rear views. A convenient utility room, opening to the rear garden, adds to the home's practicality. There's also a downstairs cloakroom for guests.