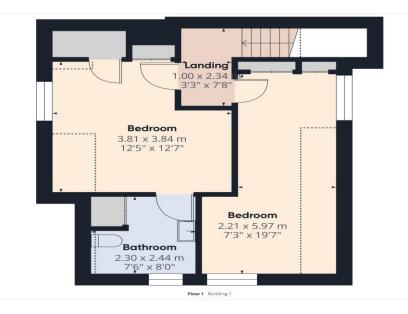

Inside, the versatile layout begins with a welcoming, spacious hallway. At the front, there's a bright double bedroom, while the rear hosts a lounge with French doors opening to the garden. The impressive kitchen, complete with a bay window and fitted units, doubles as a dining area. A connected conservatory adds even more space to relax and soak in the views. The hallway also leads to a family bathroom, a convenient cloakroom, and a dining room with stairs to the upper floor.

You'll find two more double bedrooms upstairs, including a master with an ensuite bathroom.

The property features a good-sized garden at the rear that backs onto open fields, and there is a garage along with a driveway that provides parking for one car at the front. This lovely property is offered with no onward chain, ready for its new owner.