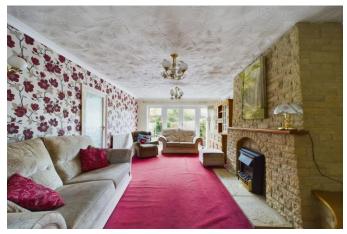

Inside, the versatile layout begins with a welcoming, spacious hallway. At the front, there's a bright double bedroom, while the rear hosts a lounge with French doors opening to the garden. The impressive kitchen, complete with a bay window and fitted units, doubles as a dining area. A connected conservatory adds even more space to relax and soak in the views. The hallway also leads to a family bathroom, a convenient cloakroom, and a dining room with stairs to the upper floor.