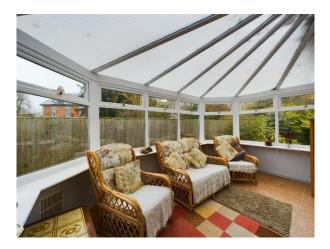

Inside, the versatile layout begins with a welcoming, spacious hallway. At the front, there's a bright double bedroom, while the rear hosts a lounge with French doors opening to the garden. The impressive kitchen, complete with a bay window and fitted units, doubles as a dining area. A connected conservatory adds even more space to relax and soak in the views. The hallway also leads to a family bathroom, a convenient cloakroom, and a dining room with stairs to the upper floor.