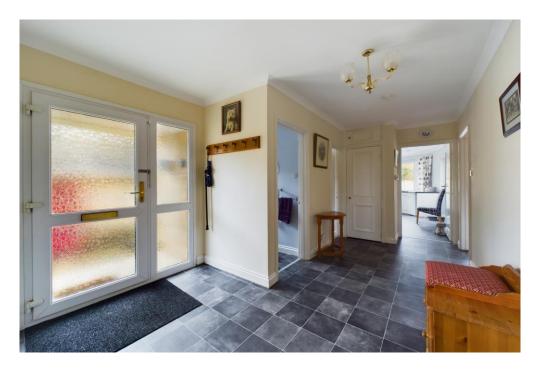

Inside, the versatile layout begins with a welcoming, spacious hallway. At the front, there's a bright double bedroom, while the rear hosts a lounge with French doors opening to the garden. The impressive kitchen, complete with a bay window and fitted units, doubles as a dining area. A connected conservatory adds even more space to relax and soak in the views. The hallway also leads to a family bathroom, a convenient cloakroom, and a dining room with stairs to the upper floor.