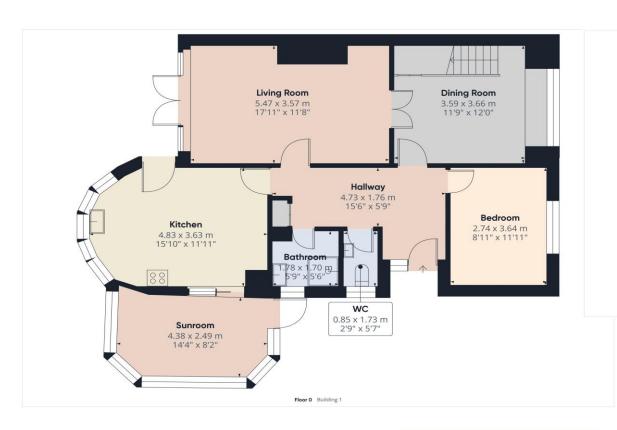

Inside, the versatile layout begins with a welcoming, spacious hallway. At the front, there's a bright double bedroom, while the rear hosts a lounge with French doors opening to the garden. The impressive kitchen, complete with a bay window and fitted units, doubles as a dining area. A connected conservatory adds even more space to relax and soak in the views. The hallway also leads to a family bathroom, a convenient cloakroom, and a dining room with stairs to the upper floor.

You'll find two more double bedrooms upstairs, including a master with an ensuite bathroom.

The property features a good-sized garden at the rear that backs onto open fields, and there is a garage along with a driveway that provides parking for one car at the front. This lovely property is offered with no onward chain, ready for its new owner.