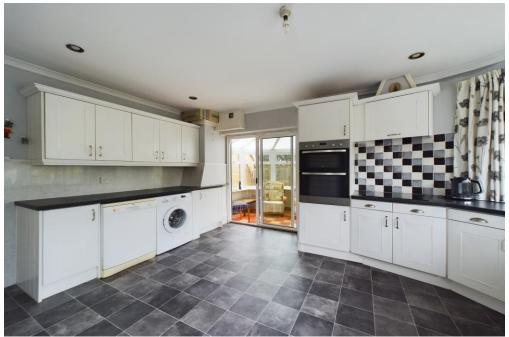

Inside, the versatile layout begins with a welcoming, spacious hallway. At the front, there's a bright double bedroom, while the rear hosts a lounge with French doors opening to the garden. The impressive kitchen, complete with a bay window and fitted units, doubles as a dining area. A connected conservatory adds even more space to relax and soak in the views. The hallway also leads to a family bathroom, a convenient cloakroom, and a dining room with stairs to the upper floor.