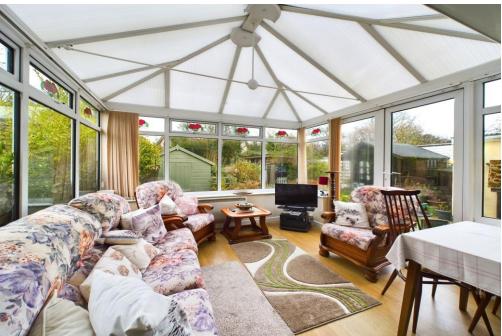

Boasting wonderful ground floor living space including a sunny living room, dining room/snug, good size conservatory, double bedroom and contemporary shower room, the accommodation also extends to the first floor, with two further bedrooms and an ensuite shower room upstairs. The kitchen is well equipped with plenty of fitted units and work surface and a small breakfast bar, affording views across the neighbouring roof tops towards Penn Woods.