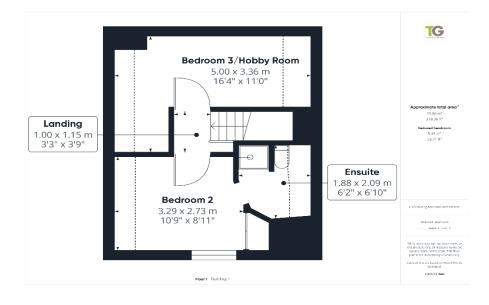

Boasting wonderful ground floor living space including a sunny living room, dining room/snug, good size conservatory, double bedroom and contemporary shower room, the accommodation also extends to the first floor, with two further bedrooms and an ensuite shower room upstairs. The kitchen is well equipped with plenty of fitted units and work surface and a small breakfast bar, affording views across the neighbouring roof tops towards Penn Woods.