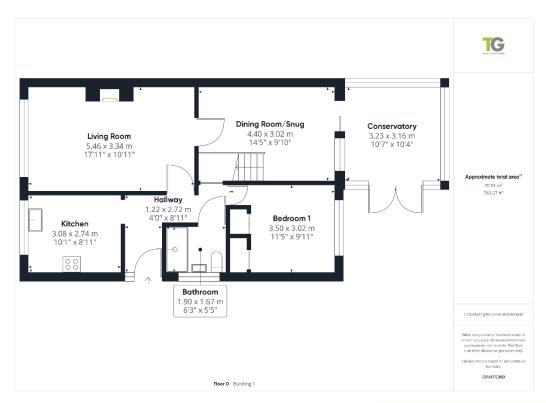

Boasting wonderful ground floor living space including a sunny living room, dining room/snug, good size conservatory, double bedroom and contemporary shower room, the accommodation also extends to the first floor, with two further bedrooms and an ensuite shower room upstairs. The kitchen is well equipped with plenty of fitted units and work surface and a small breakfast bar, affording views across the neighbouring roof tops towards Penn Woods.