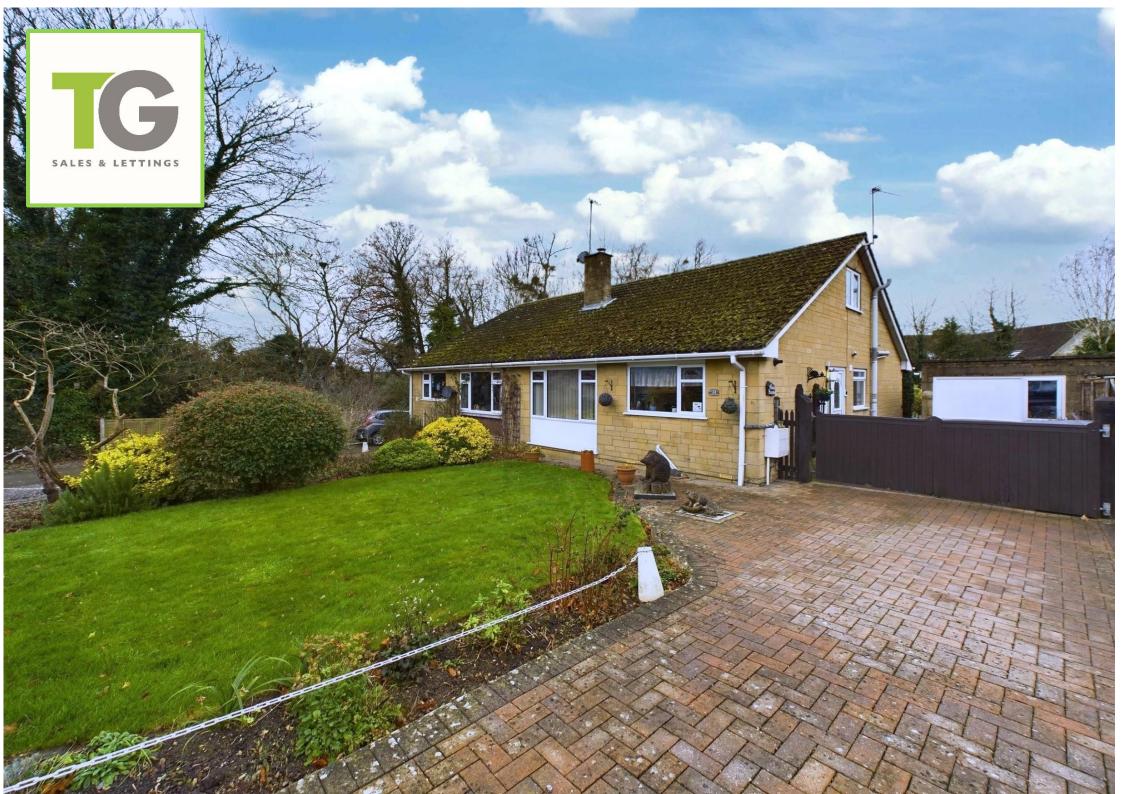

#### **The Property**

We are delighted to bring to the market this well presented 3-bedroom chalet style bungalow, set in the heart of the popular village of Kings Stanley, nestled below the Cotswold escarpment.

Outside you will find ample parking for 2/3 cars on the private driveway, and a pretty garden laid to paving and gravel, with ornamental ponds, well planted shrub and flower beds, and a choice of seating areas. If you are seeking an office space or extensive outside storage, the bungalow boasts a cabin/studio with power and light, several garden sheds, and a summer house. The garage offers further storage or could be utilised as a workshop.