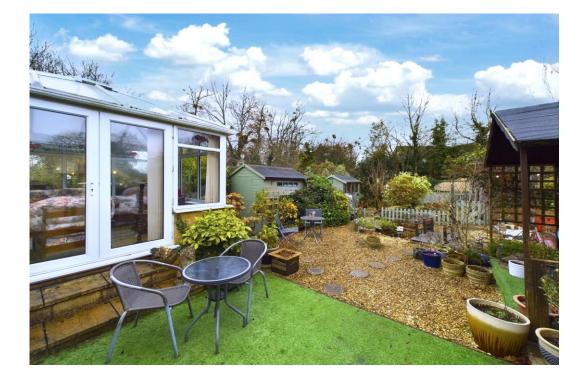

Outside you will find ample parking for 2/3 cars on the private driveway, and a pretty garden laid to paving and gravel, with ornamental ponds, well planted shrub and flower beds, and a choice of seating areas. If you are seeking an office space or extensive outside storage, the bungalow boasts a cabin/studio with power and light, several garden sheds, and a summer house. The garage offers further storage or could be utilised as a workshop.