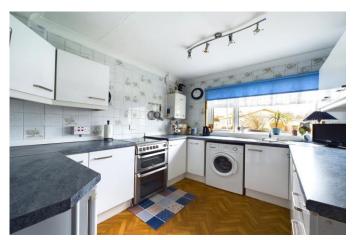

Boasting wonderful ground floor living space including a sunny living room, dining room/snug, good size conservatory, double bedroom and contemporary shower room, the accommodation also extends to the first floor, with two further bedrooms and an ensuite shower room upstairs. The kitchen is well equipped with plenty of fitted units and work surface and a small breakfast bar, affording views across the neighbouring roof tops towards Penn Woods.