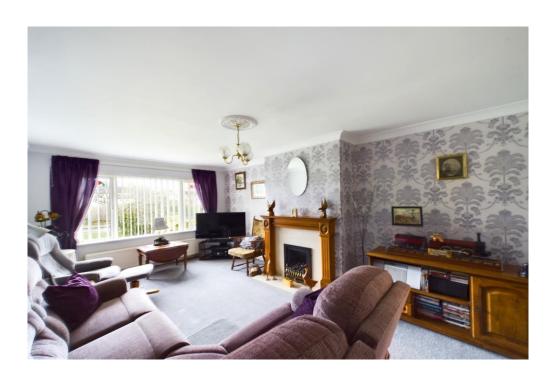

Boasting wonderful ground floor living space including a sunny living room, dining room/snug, good size conservatory, double bedroom and contemporary shower room, the accommodation also extends to the first floor, with two further bedrooms and an ensuite shower room upstairs. The kitchen is well equipped with plenty of fitted units and work surface and a small breakfast bar, affording views across the neighbouring roof tops towards Penn Woods.