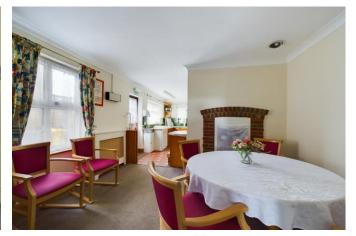

The property is well-maintained throughout and offers a versatile living space with a large garden and off-road parking. Step inside the entrance hall, and you'll find the first reception room located at the front of the property, which is currently being utilized as the communal lounge. Adjacent to it is the first double bedroom with its own wet room, a cloakroom is located nearby in the hallway. Towards the rear of the property, you'll come across a large kitchen dining area, a utility room, and shower room.

On the first floor, there are three double bedrooms, all equipped with wet rooms, and two reception rooms that are currently being used as a office and staff accommodation.

The top floor consists of the final two double bedrooms, both with individual cloakrooms and a shared bathroom.