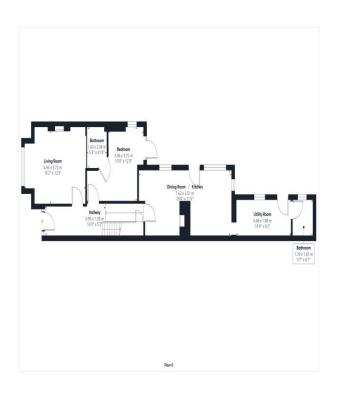

The property is well-maintained throughout and offers a versatile living space with a large garden and off-road parking. Step inside the entrance hall, and you'll find the first reception room located at the front of the property, which is currently being utilized as the communal lounge. Adjacent to it is the first double bedroom with its own wet room, a cloakroom is located nearby in the hallway. Towards the rear of the property, you'll come across a large kitchen dining area, a utility room, and shower room.

On the first floor, there are three double bedrooms, all equipped with wet rooms, and two reception rooms that are currently being used as a office and staff accommodation.

The top floor consists of the final two double bedrooms, both with individual cloakrooms and a shared bathroom.

Outside, you'll find a large garden with a patio area and side access. There is off-road parking for at least two cars located in the front. Further benefits include gas central heating, Upvc windows, fire doors, alarm systems, and fixtures and fittings, including beds and furniture.