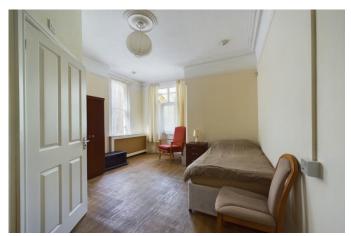

The property is well-maintained throughout and offers a versatile living space with a large garden and off-road parking. Step inside the entrance hall, and you'll find the first reception room located at the front of the property, which is currently being utilized as the communal lounge. Adjacent to it is the first double bedroom with its own wet room, a cloakroom is located nearby in the hallway. Towards the rear of the property, you'll come across a large kitchen dining area, a utility room, and shower room.

On the first floor, there are three double bedrooms, all equipped with wet rooms, and two reception rooms that are currently being used as a office and staff accommodation.

The top floor consists of the final two double bedrooms, both with individual cloakrooms and a shared bathroom.