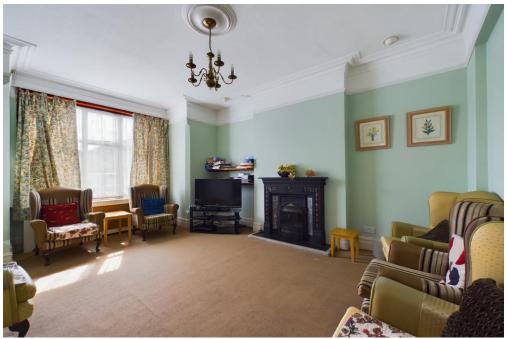

The property is well-maintained throughout and offers a versatile living space with a large garden and off-road parking. Step inside the entrance hall, and you'll find the first reception room located at the front of the property, which is currently being utilized as the communal lounge. Adjacent to it is the first double bedroom with its own wet room, a cloakroom is located nearby in the hallway. Towards the rear of the property, you'll come across a large kitchen dining area, a utility room, and shower room.