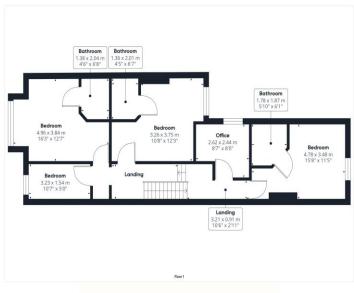

The property is well-maintained throughout and offers a versatile living space with a large garden and off-road parking. Step inside the entrance hall, and you'll find the first reception room located at the front of the property, which is currently being utilized as the communal lounge. Adjacent to it is the first double bedroom with its own wet room, a cloakroom is located nearby in the hallway. Towards the rear of the property, you'll come across a large kitchen dining area, a utility room, and shower room.

On the first floor, there are three double bedrooms, all equipped with wet rooms, and two reception rooms that are currently being used as a office and staff accommodation.

The top floor consists of the final two double bedrooms, both with individual cloakrooms and a shared bathroom.

Outside, you'll find a large garden with a patio area and side access. There is off-road parking for at least two cars located in the front. Further benefits include gas central heating, Upvc windows, fire doors, alarm systems, and fixtures and fittings, including beds and furniture.