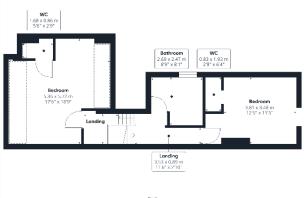

On the first floor, there are three double bedrooms, all equipped with wet rooms, and two reception rooms that are currently being used as a office and staff accommodation.

The top floor consists of the final two double bedrooms, both with individual cloakrooms and a shared bathroom.