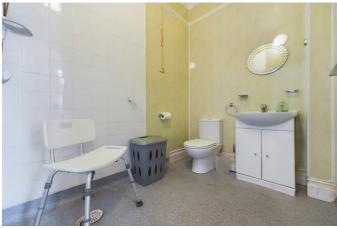

The property is well-maintained throughout and offers a versatile living space with a large garden and off-road parking. Step inside the entrance hall, and you'll find the first reception room located at the front of the property, which is currently being utilized as the communal lounge. Adjacent to it is the first double bedroom with its own wet room, a cloakroom is located nearby in the hallway. Towards the rear of the property, you'll come across a large kitchen dining area, a utility room, and shower room.

On the first floor, there are three double bedrooms, all equipped with wet rooms, and two reception rooms that are currently being used as a office and staff accommodation.

The top floor consists of the final two double bedrooms, both with individual cloakrooms and a shared bathroom.