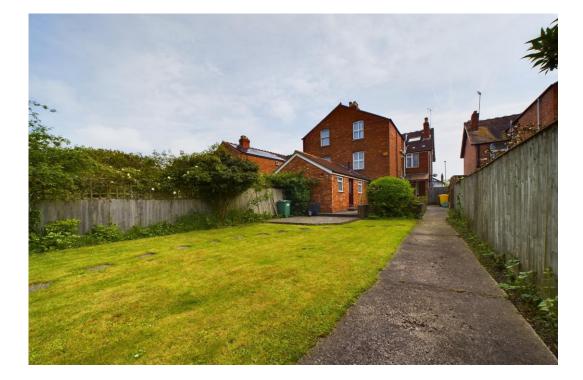

Outside, you'll find a large garden with a patio area and side access. There is off-road parking for at least two cars located in the front. Further benefits include gas central heating, Upvc windows, fire doors, alarm systems, and fixtures and fittings, including beds and furniture.