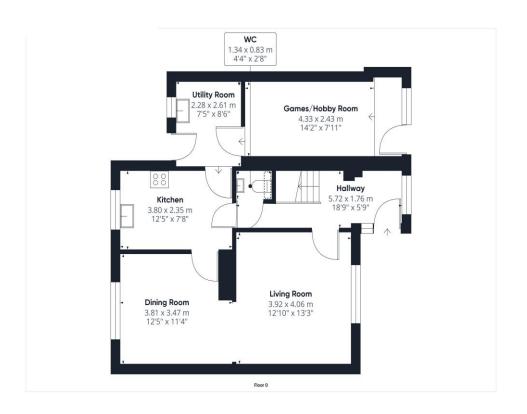

A lawned frontage sets the house back from the road, with the front door welcoming you into a hallway. Doors lead to the living room, kitchen and WC and stairs lead to the first floor. The living room is bright and well-proportioned and is semi-open plan to the dining room allowing for natural light to flow through. Accessed from both the dining room and hallway, the contemporary kitchen has part tiled walls, wood effect flooring and is fitted with high gloss wall and base units with wood effect worksurfaces. Integral appliances include gas hob and hood, oven, microwave and dishwasher. There is a useful utility room with space for a washing machine and fridge/freezer, and from here a door leads into the games/hobby room, converted from what was previously the garage, with independent access from the front.

Upstairs can be found four double bedrooms served by stylish family and en-suite shower rooms.

Outside the rear gardens have been terraced to provide level lawned and paved areas for children to play, or to sit and enjoy drinks/al fresco dining, all enclosed by wood panel fencing. A tarmac drive to the front offers private parking for two cars. The house has had PV solar panels installed for energy efficiency.