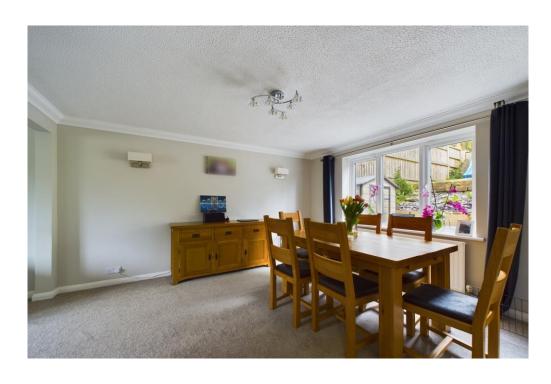

A lawned frontage sets the house back from the road, with the front door welcoming you into a hallway. Doors lead to the living room, kitchen and WC and stairs lead to the first floor. The living room is bright and well-proportioned and is semi-open plan to the dining room allowing for natural light to flow through. Accessed from both the dining room and hallway, the contemporary kitchen has part tiled walls, wood effect flooring and is fitted with high gloss wall and base units with wood effect worksurfaces. Integral appliances include gas hob and hood, oven, microwave and dishwasher. There is a useful utility room with space for a washing machine and fridge/freezer, and from here a door leads into the games/hobby room, converted from what was previously the garage, with independent access from the front.