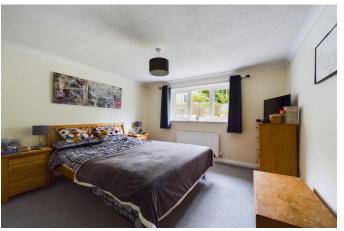

Upstairs can be found four double bedrooms served by stylish family and en-suite shower rooms.

Outside the rear gardens have been terraced to provide level lawned and paved areas for children to play, or to sit and enjoy drinks/al fresco dining, all enclosed by wood panel fencing. A tarmac drive to the front offers private parking for two cars. The house has had PV solar panels installed for energy efficiency.