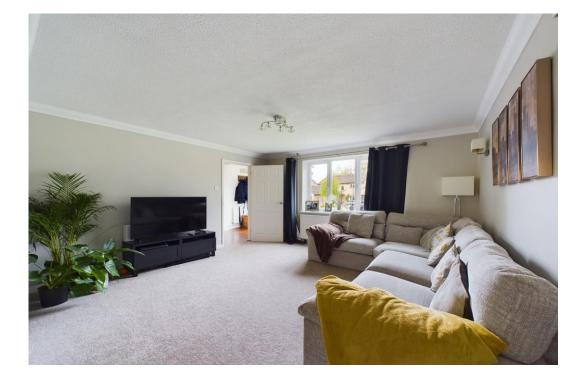

A lawned frontage sets the house back from the road, with the front door welcoming you into a hallway. Doors lead to the living room, kitchen and WC and stairs lead to the first floor. The living room is bright and well-proportioned and is semi-open plan to the dining room allowing for natural light to flow through. Accessed from both the dining room and hallway, the contemporary kitchen has part tiled walls, wood effect flooring and is fitted with high gloss wall and base units with wood effect worksurfaces. Integral appliances include gas hob and hood, oven, microwave and dishwasher. There is a useful utility room with space for a washing machine and fridge/freezer, and from here a door leads into the games/hobby room, converted from what was previously the garage, with independent access from the front.