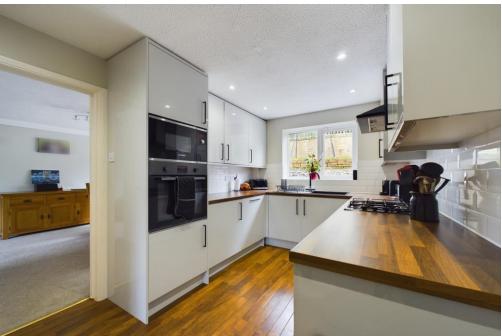

A lawned frontage sets the house back from the road, with the front door welcoming you into a hallway. Doors lead to the living room, kitchen and WC and stairs lead to the first floor. The living room is bright and well-proportioned and is semi-open plan to the dining room allowing for natural light to flow through. Accessed from both the dining room and hallway, the contemporary kitchen has part tiled walls, wood effect flooring and is fitted with high gloss wall and base units with wood effect worksurfaces. Integral appliances include gas hob and hood, oven, microwave and dishwasher. There is a useful utility room with space for a washing machine and fridge/freezer, and from here a door leads into the games/hobby room, converted from what was previously the garage, with independent access from the front.