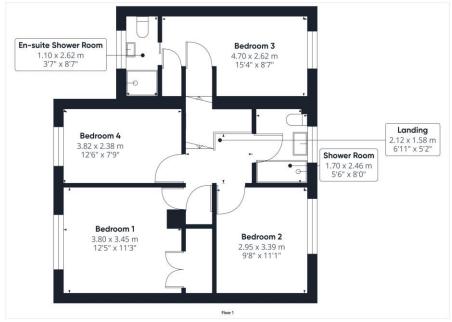

A lawned frontage sets the house back from the road, with the front door welcoming you into a hallway. Doors lead to the living room, kitchen and WC and stairs lead to the first floor. The living room is bright and well-proportioned and is semi-open plan to the dining room allowing for natural light to flow through. Accessed from both the dining room and hallway, the contemporary kitchen has part tiled walls, wood effect flooring and is fitted with high gloss wall and base units with wood effect worksurfaces. Integral appliances include gas hob and hood, oven, microwave and dishwasher. There is a useful utility room with space for a washing machine and fridge/freezer, and from here a door leads into the games/hobby room, converted from what was previously the garage, with independent access from the front.

Upstairs can be found four double bedrooms served by stylish family and en-suite shower rooms.

Outside the rear gardens have been terraced to provide level lawned and paved areas for children to play, or to sit and enjoy drinks/al fresco dining, all enclosed by wood panel fencing. A tarmac drive to the front offers private parking for two cars. The house has had PV solar panels installed for energy efficiency.