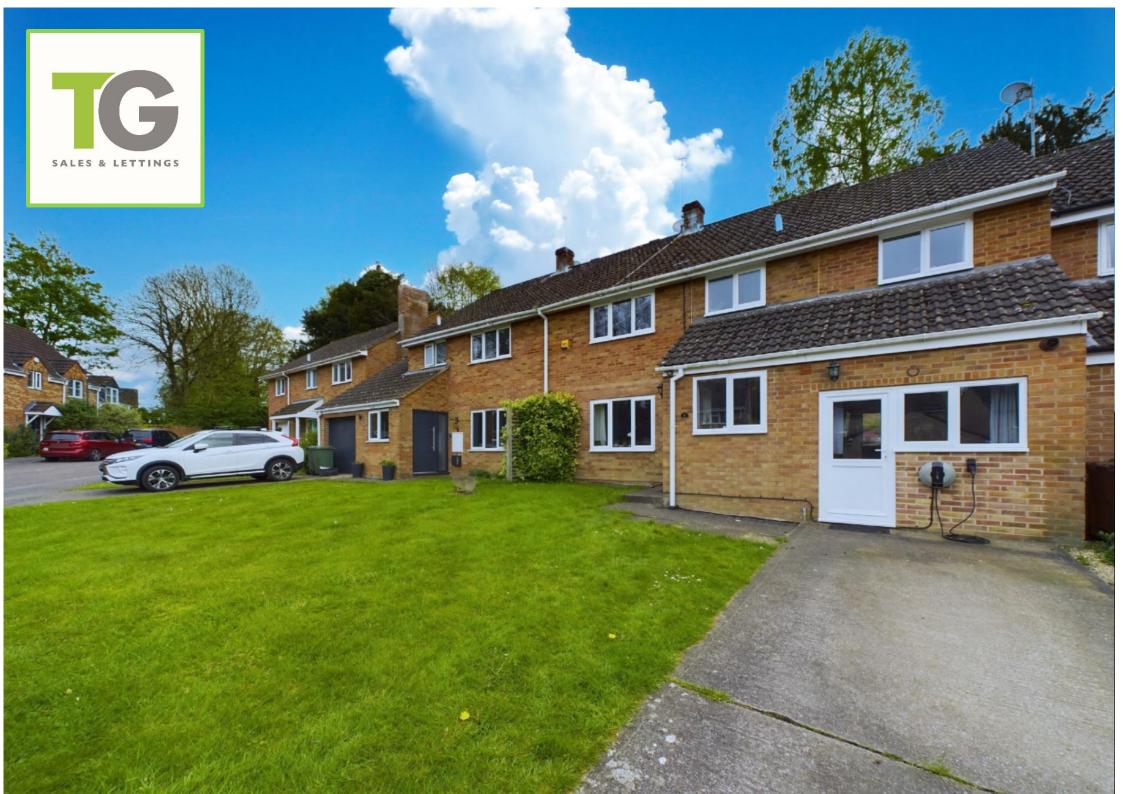

## Selwyn Close, Ryeford, Stonehouse Gloucestershire GL10 3LH

£425,000

- 4 Double Bedroom Family Home
- 3 Reception Rooms
- Family Bathroom and En-suite
- Parking for 2 Cars
- Terraced Rear Gardens
- Sought After Cul-De-Sac
- PV Solar Panels
- Great Access for Local and National Road and Rail Links

## The Property

TG Sales and Lettings are thrilled to present this substantial 4-bedroom terrace home, boasting bright and spacious accommodation throughout, with off road parking for two cars, terraced gardens to the rear and PV roof panels offering savings on energy bills. Set in an edge of village location, Selwyn Close is a highly sought after cul-de-sac, with properties rarely coming to the market, and offers great access to the village ameniteis of Kings Stanley and the town of Stonehouse with its fantastic road and rail links.

Upstairs can be found four double bedrooms served by stylish family and en-suite shower rooms.

Outside the rear gardens have been terraced to provide level lawned and paved areas for children to play, or to sit and enjoy drinks/al fresco dining, all enclosed by wood panel fencing. A tarmac drive to the front offers private parking for two cars. The house has had PV solar panels installed for energy efficiency.