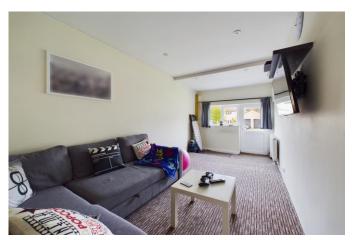

A lawned frontage sets the house back from the road, with the front door welcoming you into a hallway. Doors lead to the living room, kitchen and WC and stairs lead to the first floor. The living room is bright and well-proportioned and is semi-open plan to the dining room allowing for natural light to flow through. Accessed from both the dining room and hallway, the contemporary kitchen has part tiled walls, wood effect flooring and is fitted with high gloss wall and base units with wood effect worksurfaces. Integral appliances include gas hob and hood, oven, microwave and dishwasher. There is a useful utility room with space for a washing machine and fridge/freezer, and from here a door leads into the games/hobby room, converted from what was previously the garage, with independent access from the front.