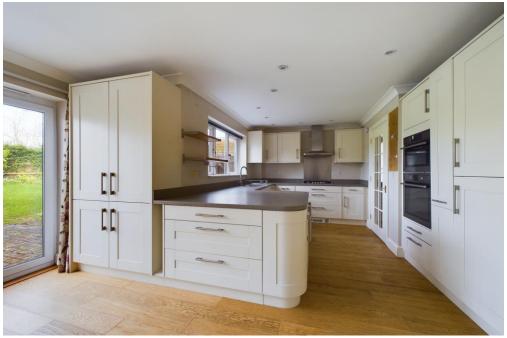

The kitchen offers an extensive range of fitted wall and base units with plenty of worksurface space, and integral appliances include an eye-level double oven, gas hob hood and dishwasher. A door leads to a utility room that houses the boiler and provides further cabinetry and worksurface with a sink inset and space for a washing machine.