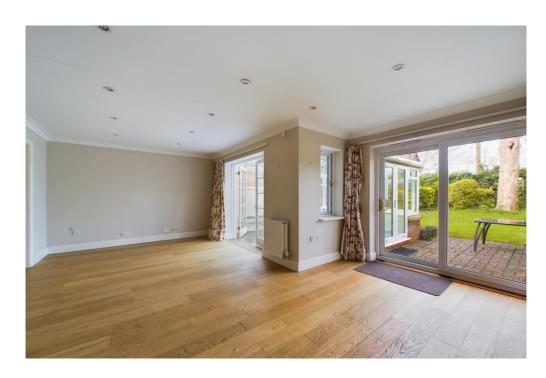

The hub of the home is the spacious family kitchen/dining room, which offers contemporary open-plan living. Patio doors and a window to the rear let plenty of natural light in, and a set of glazed double doors lead into the recently upgraded conservatory.

The dining area is open plan and large enough for the whole family to gather, whilst the conservatory offers further space for relaxing/entertaining. To complete the downstairs accommodation, there is a study at the front of the house and a cloakroom.