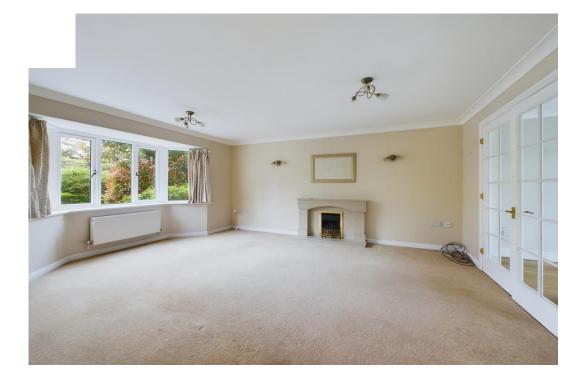

#### The Property

Upon entering the property, a generous hallway welcomes you, with doors leading to the living room, study, cloakroom, family kitchen/diner, and stairs leading to the first floor. The living room is bright and spacious, with light pouring in from the bay window and through the glazed interconnecting doors to the dining area.