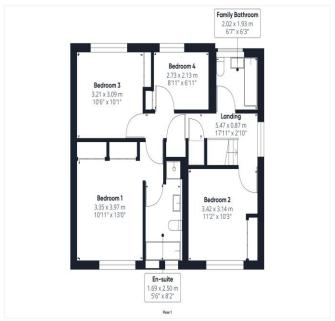

Upstairs, the landing leads to all the bedrooms and the family bathroom. Three bedrooms are doubles with built-in cupboards, and the main bedroom boasts a generous four-piece en-suite bathroom. A separate family bathroom with an over-bath shower and a handy airing cupboard completes the upstairs accommodation.