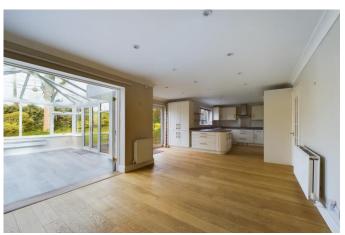

#### The Property

Upon entering the property, a generous hallway welcomes you, with doors leading to the living room, study, cloakroom, family kitchen/diner, and stairs leading to the first floor. The living room is bright and spacious, with light pouring in from the bay window and through the glazed interconnecting doors to the dining area.

The hub of the home is the spacious family kitchen/dining room, which offers contemporary open-plan living. Patio doors and a window to the rear let plenty of natural light in, and a set of glazed double doors lead into the recently upgraded conservatory.

The kitchen offers an extensive range of fitted wall and base units with plenty of worksurface space, and integral appliances include an eye-level double oven, gas hob hood and dishwasher. A door leads to a utility room that houses the boiler and provides further cabinetry and worksurface with a sink inset and space for a washing machine.