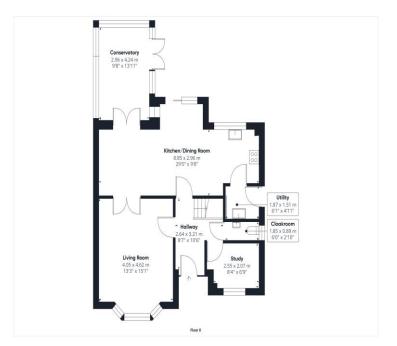

#### The Property

Upon entering the property, a generous hallway welcomes you, with doors leading to the living room, study, cloakroom, family kitchen/diner, and stairs leading to the first floor. The living room is bright and spacious, with light pouring in from the bay window and through the glazed interconnecting doors to the dining area.

The hub of the home is the spacious family kitchen/dining room, which offers contemporary open-plan living. Patio doors and a window to the rear let plenty of natural light in, and a set of glazed double doors lead into the recently upgraded conservatory.

The dining area is open plan and large enough for the whole family to gather, whilst the conservatory offers further space for relaxing/entertaining. To complete the downstairs accommodation, there is a study at the front of the house and a cloakroom.

Upstairs, the landing leads to all the bedrooms and the family bathroom. Three bedrooms are doubles with built-in cupboards, and the main bedroom boasts a generous four-piece en-suite bathroom. A separate family bathroom with an over-bath shower and a handy airing cupboard completes the upstairs accommodation.