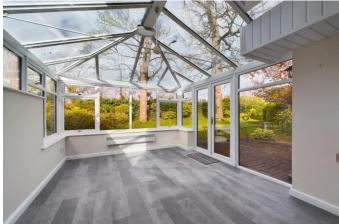

The hub of the home is the spacious family kitchen/dining room, which offers contemporary open-plan living. Patio doors and a window to the rear let plenty of natural light in, and a set of glazed double doors lead into the recently upgraded conservatory.

The dining area is open plan and large enough for the whole family to gather, whilst the conservatory offers further space for relaxing/entertaining. To complete the downstairs accommodation, there is a study at the front of the house and a cloakroom.