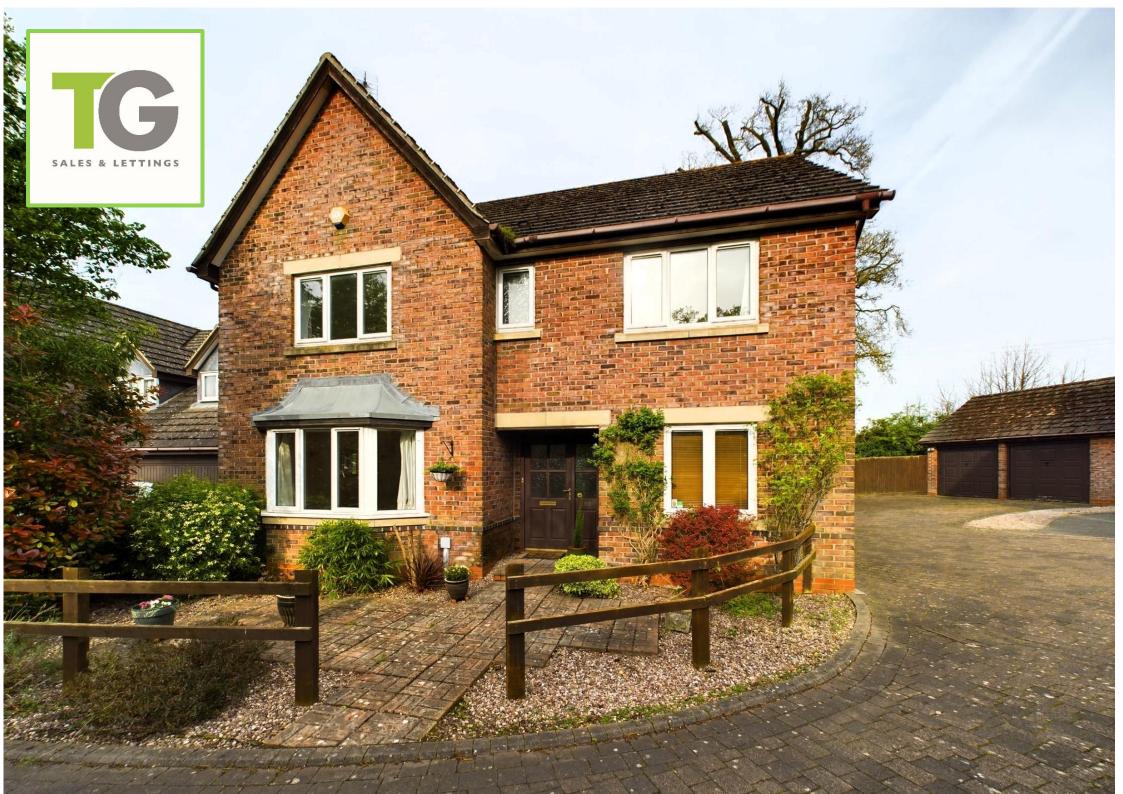

# Court View, Stonehouse Gloucestershire GL10 3PJ

## £495,000

- \*EXECUTIVE STYLE 4 BEDROOM DETACHED HOME\*
- Offered CHAIN FREE
- EXCEPTIONALLY SPACIOUS 3 Reception Rooms + Study
- 4 Bedrooms
- En-suite and Family Bathroom
- DOUBLE Garage and Plentiful Parking
- Pretty Enclosed Garden
- Convenient Edge of Town Location

Outside, a low-maintenance gravelled front garden with flower and shrub borders and a blocked paved path to the front door can be found. The rear garden is enclosed by wooden fencing and hedging, mainly laid to lawn with mature shrub and flower borders and two magnificent trees — one protected by a tree preservation order. A railway line lies beyond the garden, affording a private, open outlook.