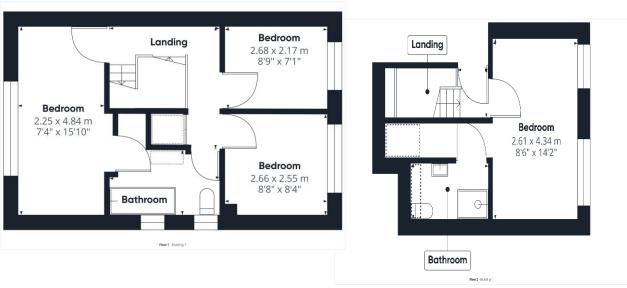

As you enter the house, you will find yourself in a hallway that leads to a downstairs cloakroom, a fantastic open-plan kitchen/dining area, and stairs leading to the upper floors. To the front is the family lounge, complete with a built-in entertainment centre.

On the first floor, you will find three bedrooms and a contemporary Jack and Jill bathroom with a shower over the bath. Take the stairs to the top floor, where you will discover the master suite with an ensuite bathroom and dressing area.

To the house's rear is a patio, a low-maintenance astro turf lawn, and a home office/entertainment space with power and lighting. To the front, there is ample parking for several cars and side access to the rear garden.