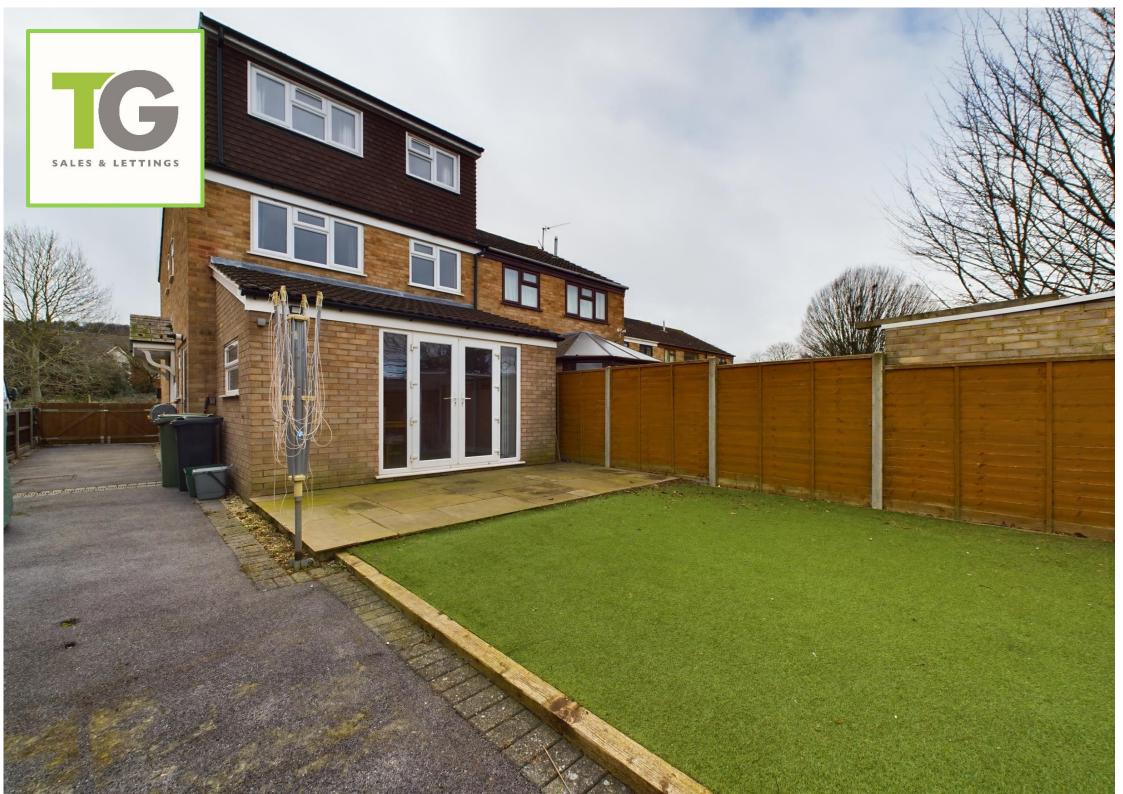

To the house's rear is a patio, a low-maintenance astro turf lawn, and a home office/entertainment space with power and lighting. To the front, there is ample parking for several cars and side access to the rear garden.