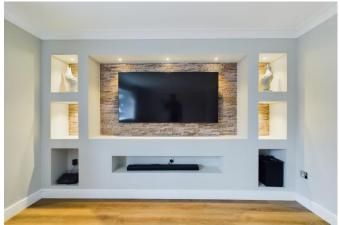

As you enter the house, you will find yourself in a hallway that leads to a downstairs cloakroom, a fantastic open-plan kitchen/dining area, and stairs leading to the upper floors. To the front is the family lounge, complete with a built-in entertainment centre.