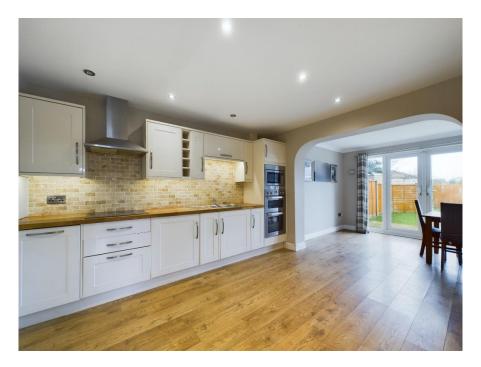

As you enter the house, you will find yourself in a hallway that leads to a downstairs cloakroom, a fantastic open-plan kitchen/dining area, and stairs leading to the upper floors. To the front is the family lounge, complete with a built-in entertainment centre.