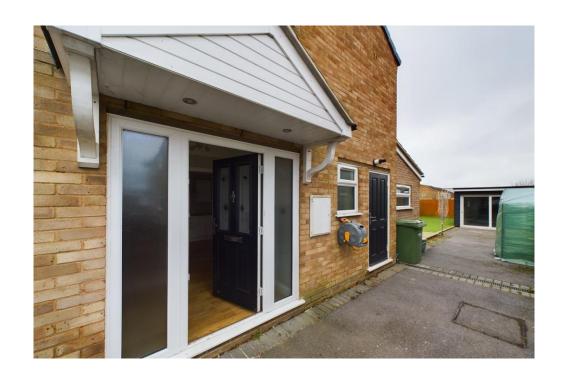

As you enter the house, you will find yourself in a hallway that leads to a downstairs cloakroom, a fantastic open-plan kitchen/dining area, and stairs leading to the upper floors. To the front is the family lounge, complete with a built-in entertainment centre.

To the house's rear is a patio, a low-maintenance astro turf lawn, and a home office/entertainment space with power and lighting. To the front, there is ample parking for several cars and side access to the rear garden.