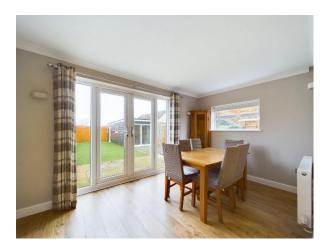

As you enter the house, you will find yourself in a hallway that leads to a downstairs cloakroom, a fantastic open-plan kitchen/dining area, and stairs leading to the upper floors. To the front is the family lounge, complete with a built-in entertainment centre.