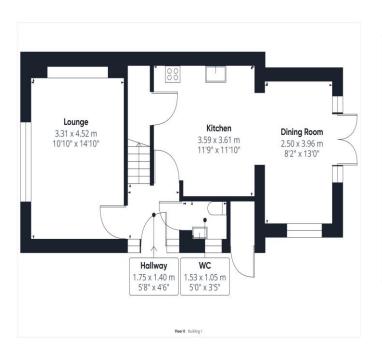

As you enter the house, you will find yourself in a hallway that leads to a downstairs cloakroom, a fantastic open-plan kitchen/dining area, and stairs leading to the upper floors. To the front is the family lounge, complete with a built-in entertainment centre.

On the first floor, you will find three bedrooms and a contemporary Jack and Jill bathroom with a shower over the bath. Take the stairs to the top floor, where you will discover the master suite with an ensuite bathroom and dressing area.

To the house's rear is a patio, a low-maintenance astro turf lawn, and a home office/entertainment space with power and lighting. To the front, there is ample parking for several cars and side access to the rear garden.