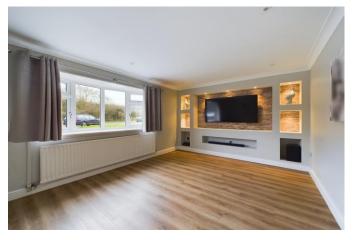

As you enter the house, you will find yourself in a hallway that leads to a downstairs cloakroom, a fantastic open-plan kitchen/dining area, and stairs leading to the upper floors. To the front is the family lounge, complete with a built-in entertainment centre.