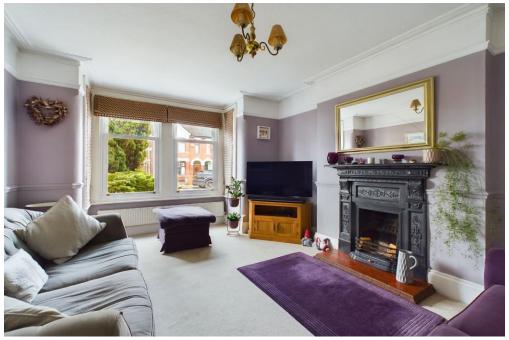

To the front of the property, you will find a large formal lounge with a bay window and open fireplace. Next to this is the rear dining room which also has a bespoke fireplace and where French doors lead to the garden. Back into the hallway where the downstairs toilet is located, continue to the rear, and here you will be greeted by a third reception room which is currently set out as a breakfast/dining room, the modern fitted kitchen is the final room to the ground floor and also gives access to the garden.