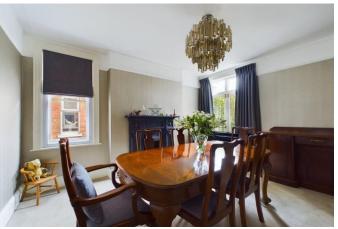

To the front of the property, you will find a large formal lounge with a bay window and open fireplace. Next to this is the rear dining room which also has a bespoke fireplace and where French doors lead to the garden. Back into the hallway where the downstairs toilet is located, continue to the rear, and here you will be greeted by a third reception room which is currently set out as a breakfast/dining room, the modern fitted kitchen is the final room to the ground floor and also gives access to the garden.