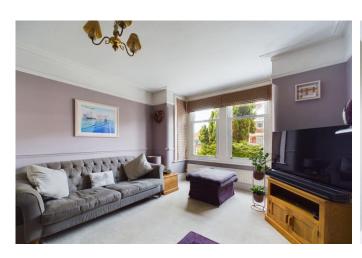

To the front of the property, you will find a large formal lounge with a bay window and open fireplace. Next to this is the rear dining room which also has a bespoke fireplace and where French doors lead to the garden. Back into the hallway where the downstairs toilet is located, continue to the rear, and here you will be greeted by a third reception room which is currently set out as a breakfast/dining room, the modern fitted kitchen is the final room to the ground floor and also gives access to the garden.