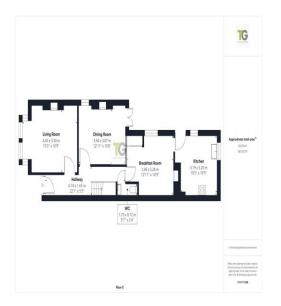

Presented in an immaculate condition take a short walk from the off-road parking, step inside the hallway, where you are met by a beautiful original tiled floor, which offers a welcoming feel and contains the staircase which leads to the first floor.

To the front of the property, you will find a large formal lounge with a bay window and open fireplace. Next to this is the rear dining room which also has a bespoke fireplace and where French doors lead to the garden. Back into the hallway where the downstairs toilet is located, continue to the rear, and here you will be greeted by a third reception room which is currently set out as a breakfast/dining room, the modern fitted kitchen is the final room to the ground floor and also gives access to the garden.

On the first floor, you will find a large master bedroom with a bay window to the front, two further double bedrooms and a single bedroom. A family bathroom with a modern suite completes the first floor.