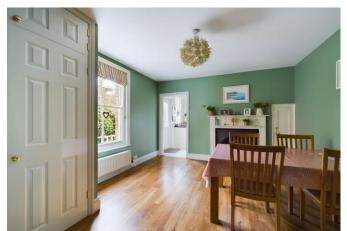

To the front of the property, you will find a large formal lounge with a bay window and open fireplace. Next to this is the rear dining room which also has a bespoke fireplace and where French doors lead to the garden. Back into the hallway where the downstairs toilet is located, continue to the rear, and here you will be greeted by a third reception room which is currently set out as a breakfast/dining room, the modern fitted kitchen is the final room to the ground floor and also gives access to the garden.