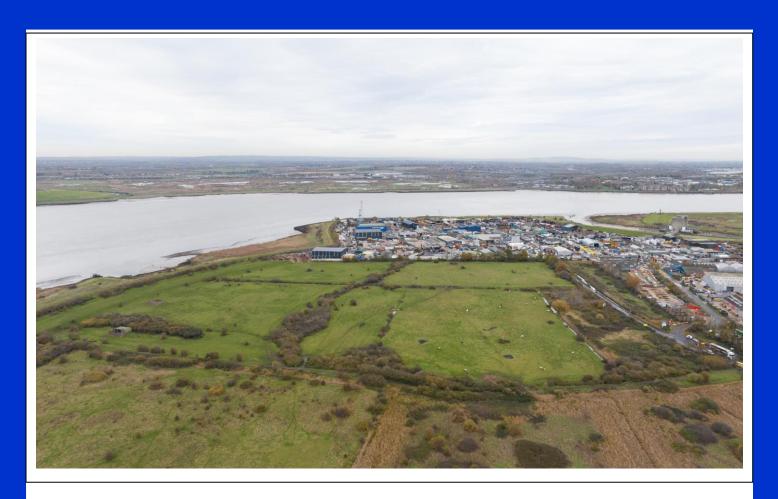

# www.hummerstone.co.uk LAND LYING TO THE NORTH WEST OF NESS ROAD, ERITH.

Land that has been divided into individuals plots available for sale.

Commercial development potential (STP)

Plots available range in areas between C. 1.2 acres & C. 2.1 acres.

### **LOCATION:**

The land is bordered on the south east by Burnett Road, which is an unclassified public highway. There is a lay-by at the junction of Ness Road, Wallhouse Road and Burnett Road, and the land can be viewed from the roadside / footpath. There is a gated access from Burnett Road.