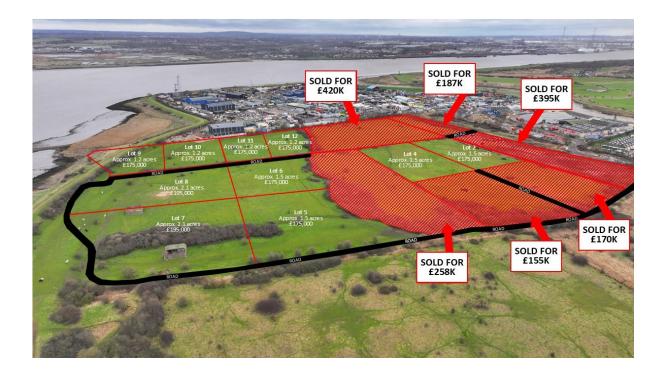

# **DESCRIPTION:**

The site was formally a breakers yard in the 1970's, which was demolished (there is still a section of hardstanding from the historic yard)

Lots 9 - 12: Approx 1.20 acres each. £175,000 per lot Lots 2, 4,5, 6: Approx 1.50 acres each. £175,000 per lot Lots 7 & 8: Approx 2.1 acres each. £175,000 per lot