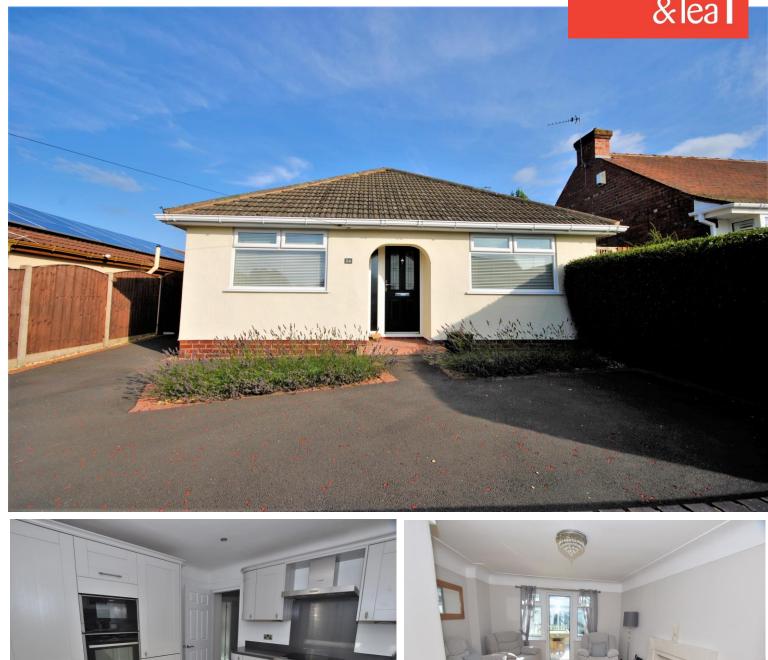

The Small Print...

Email - moreton@bflhomes.co.uk

Visit - 256 Hoylake Road Moreton

24 Hardie Avenue, Moreton CH46 6BJ

- Detached Bungalow
- Two bedrooms •
- Conservatory

To arrange a viewing call us on 0151 678 9760

# bradshaw farnham &lea

- Modern shower room •
- Landscaped garden .
- Garage •

#### About the property...

Simply Stunning! This Detached Two Bedroom Bungalow is finished with impeccable taste offering a move straight into home! Upon entering the property you are welcomed by a bright entrance hall giving access to both bedrooms, a modern shower room and all the mod cons! Wood effect laminate flooring gives the space unity and can be found throughout the hallway, bedrooms and lounge which leads into a well-proportioned conservatory, this really is the hub of this home and offers great space for entertaining. Furthermore this attractive property boasts a beautifully presented kitchen, fitted with high quality Neff appliances, quality work surfaces and complementary wood effect flooring, here there is further access via patio doors into the properties next best feature, the garden! The rear of the garden offers two secluded sun traps, one with easy clean decking and raised beds and closer to the conservatory a further patio area to catch the morning sun. To the front of the property there is a driveway providing off road parking for several cars along with secure gates accessing the garage to the back of the property. Early Viewing is highly recommended to fully appreciate what is on offer.