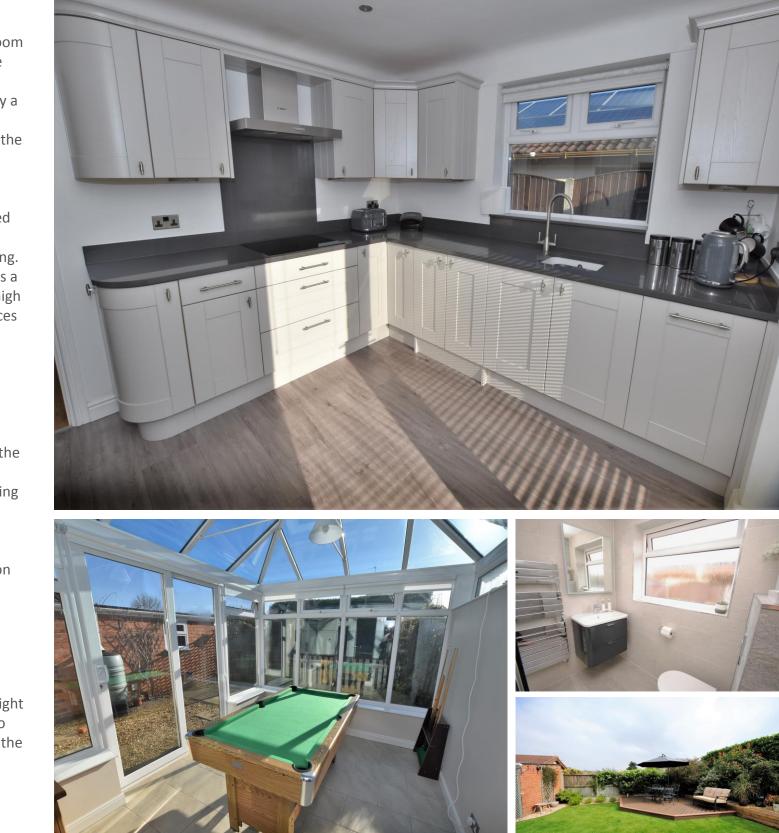

#### About the property...

Simply Stunning! This Detached Two Bedroom Bungalow is finished with impeccable taste offering a move straight into home! Upon entering the property you are welcomed by a bright entrance hall giving access to both bedrooms, a modern shower room and all the mod cons! Wood effect laminate flooring gives the space unity and can be found throughout the hallway, bedrooms and lounge which leads into a well-proportioned conservatory, this really is the hub of this home and offers great space for entertaining. Furthermore this attractive property boasts a beautifully presented kitchen, fitted with high quality Neff appliances, quality work surfaces and complementary wood effect flooring, here there is further access via patio doors into the properties next best feature, the garden! The rear of the garden offers two secluded sun traps, one with easy clean decking and raised beds and closer to the conservatory a further patio area to catch the morning sun. To the front of the property there is a driveway providing off road parking for several cars along with secure gates accessing the garage to the back of the property. Early Viewing is highly recommended to fully appreciate what is on offer.