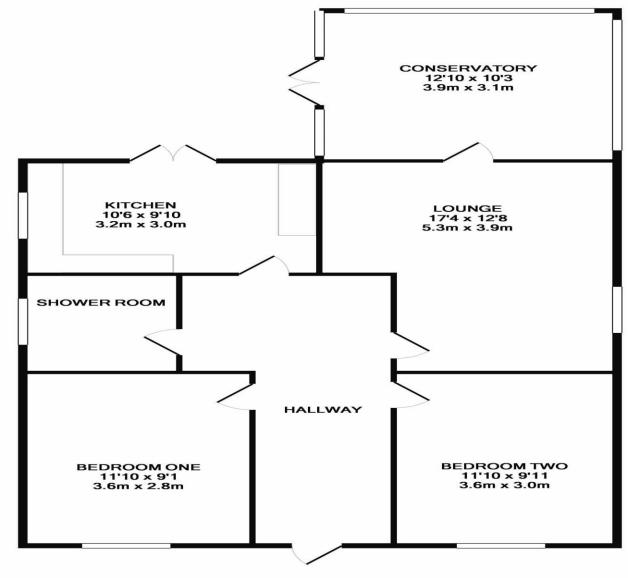

### Explore the property...

**EPC & Floor Plans** 

Measurements are approximate. Not to scale. Illustrative purposes only Made with Metropix ©2019

Tenure: Freehold

Call - 0151 678 9760

Contact Bradshaw Farnham & Lea - Moreton

#### About the property...

Simply Stunning! This Detached Two Bedroom Bungalow is finished with impeccable taste offering a move straight into home! Upon entering the property you are welcomed by a bright entrance hall giving access to both bedrooms, a modern shower room and all the mod cons! Wood effect laminate flooring gives the space unity and can be found throughout the hallway, bedrooms and lounge which leads into a well-proportioned conservatory, this really is the hub of this home and offers great space for entertaining. Furthermore this attractive property boasts a beautifully presented kitchen, fitted with high quality Neff appliances, quality work surfaces and complementary wood effect flooring, here there is further access via patio doors into the properties next best feature, the garden! The rear of the garden offers two secluded sun traps, one with easy clean decking and raised beds and closer to the conservatory a further patio area to catch the morning sun. To the front of the property there is a driveway providing off road parking for several cars along with secure gates accessing the garage to the back of the property. Early Viewing is highly recommended to fully appreciate what is on offer.