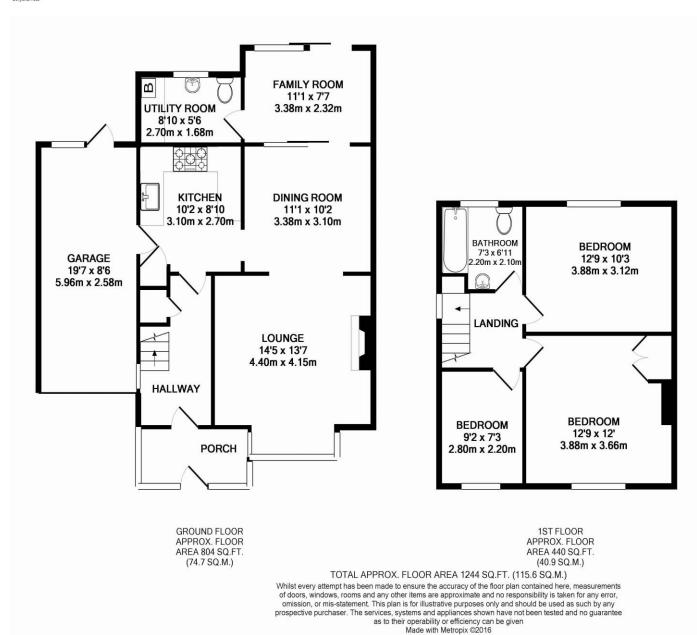

## **EPC & Floor Plans**

Agents Note: These particulars are thought to be correct, though their accuracy cannot be guaranteed and they do not form part of any contract. Please note that we have not tested any apparatus, fixtures, fittings or services and as such cannot verify that they are in working order or fit for their purpose. Furthermore, solicitors should confirm that moveable items described in the sales particulars are, in fact, included in the sale since circumstances do change during marketing or negotiations. A final inspection prior to exchange of contracts is also recommended. Although we try to ensure accuracy, measurements used in this brochure may be approximate. Therefore, if intending purchasers need accurate measurements to order carpeting, or to ensure existing furniture will fit, they should take such measurements themselves.

## About the property...

What a fantastic family home. Early viewing of this lovely property is highly recommended to fully appreciate what is on offer. The ground floor briefly comprises; Entrance porch, entrance hall, fitted kitchen, lounge, dining room, sitting room, utility/downstairs WC. To the first floor there is a landing, three bedrooms and a modern newly fitted shower room. Externally you will find a spacious driveway, generous gardens to the front and rear and a garage. Call now to arrange a viewing to fully appreciate what is on offer!