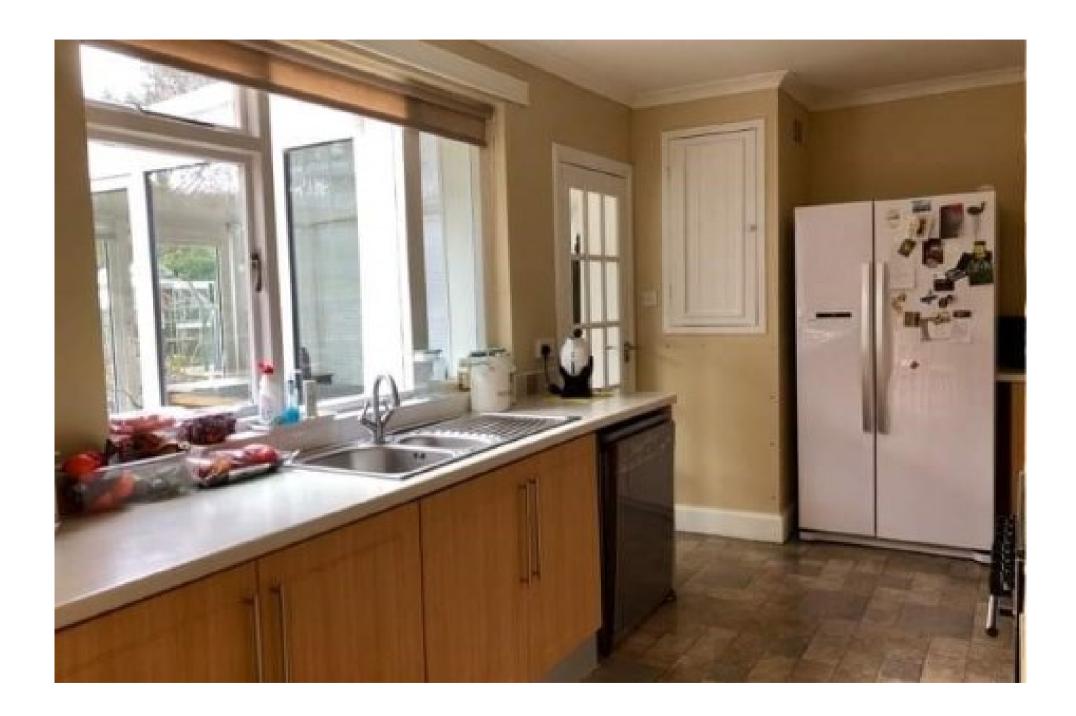

- 4, 5 or 6 bedroom family home with flexible and adaptable layout
- Self contained upper level with separate external rear access
- Large kitchen diner with sun room/utility
- Family bathroom and two additional shower rooms
- Formal lounge downstairs and additional living room upstairs with balcony
- Oil Central heating and double glazing
- Private rear gardens with woodland backdrop
- Fantastic views to the front over the surrounding countryside