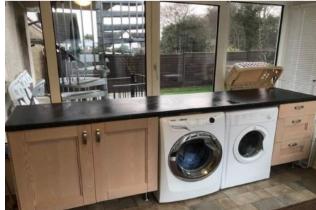

- 4, 5 or 6 bedroom family home with flexible and adaptable layout
- Self contained upper level with separate external rear access
- Large kitchen diner with sun room/utility
- Family bathroom and two additional shower rooms
- Formal lounge downstairs and additional living room upstairs with balcony
- Oil Central heating and double glazing
- Private rear gardens with woodland backdrop
- Fantastic views to the front over the surrounding countryside