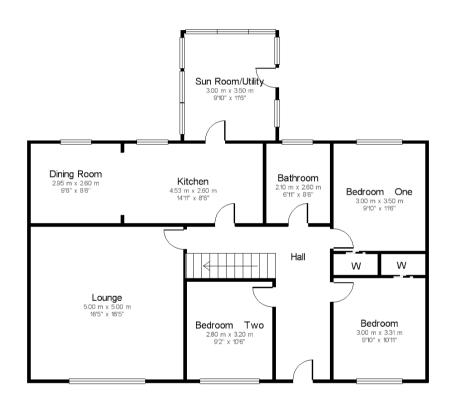

## Room Dimensions:

| Lounge           | 5.00m (16'5") × 5.00m (16'5") | Bedroom / Living F | Room4.04m (13'3") x 5.26m (17'3") |
|------------------|-------------------------------|--------------------|-----------------------------------|
| Kitchen          | 4.54m (14'11") x 2.60m (8'6") | Bedroom I          | 4.00m (13'1") x 2.20m (7'3")      |
| Dining Room      | 2.95m (9'8") × 2.60m (8'6")   | Bedroom 2          | 3.00m (9'10") x 3.50m (11'6")     |
| Bathroom         | 2.10m (6'11") x 2.60m (8'6")  | Bedroom 3          | 2.80m (9'2") x 3.20m (10'6")      |
| Sun Room/Utility | 3.00m (9'10") x 3.50m (11'6") | Bedroom 4          | 3.00m (9'10") x 3.32m (10'11")    |