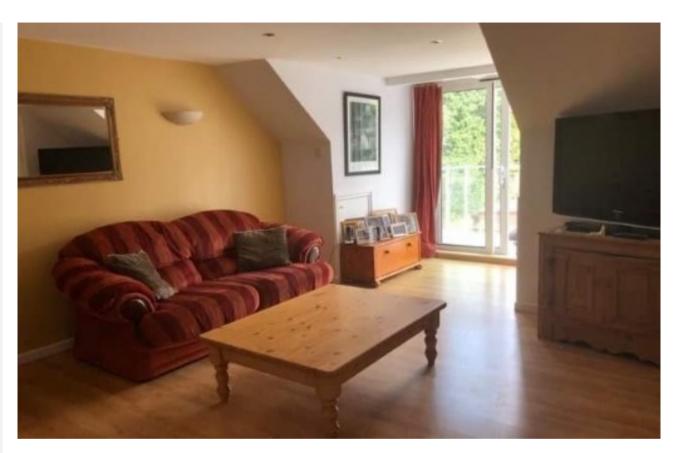

- 4, 5 or 6 bedroom family home with flexible and adaptable layout
- Self contained upper level with separate external rear access
- Large kitchen diner with sun room/utility
- Family bathroom and two additional shower rooms
- Formal lounge downstairs and additional living room upstairs with balcony
- Oil Central heating and double glazing
- Private rear gardens with woodland backdrop
- Fantastic views to the front over the surrounding countryside