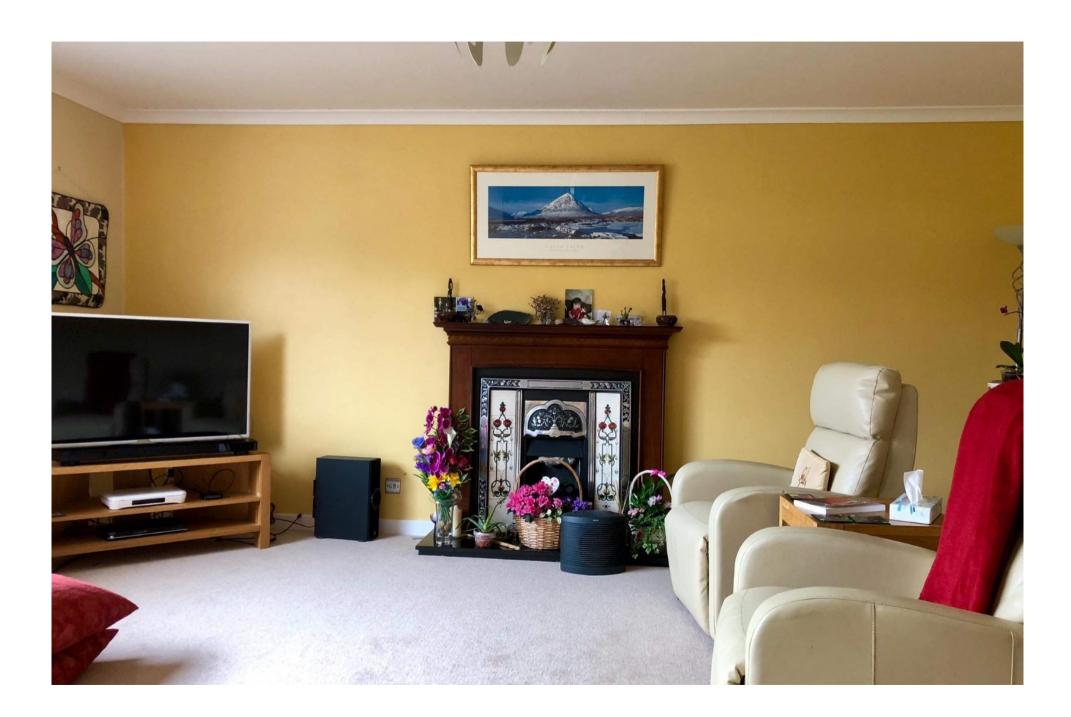

- 4, 5 or 6 bedroom family home with flexible and adaptable layout
- Self contained upper level with separate external rear access
- Large kitchen diner with sun room/utility
- Family bathroom and two additional shower rooms
- Formal lounge downstairs and additional living room upstairs with balcony
- Oil Central heating and double glazing
- Private rear gardens with woodland backdrop
- Fantastic views to the front over the surrounding countryside