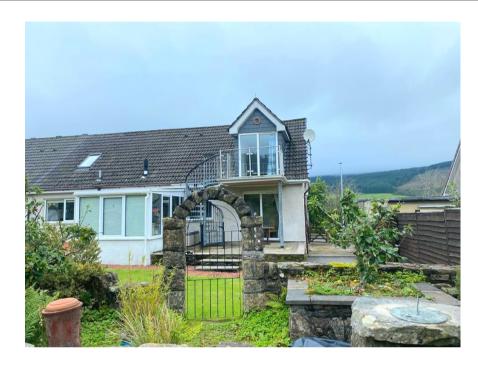

## 71 Murray Crescent, Lamlash, Isle of Arran, KA27 8NS

Nestling within extensive mature garden grounds and having been significantly enhanced over the years by the long term owners this impressive property is sure to appeal to all who view given the expansive accommodation and highly convenient location. The property is situated on the fringes of the popular seaside village of Lamlash on the picturesque Island of Arran within walking distance of the village centre amenities.

- 4, 5 or 6 bedroom family home with flexible and adaptable layout
- Self contained upper level with separate external rear access
- Large kitchen diner with sun room/utility
- Family bathroom and two additional shower rooms
- Formal lounge downstairs and additional living room upstairs with balcony
- Oil Central heating and double glazing
- Private rear gardens with woodland backdrop
- Fantastic views to the front over the surrounding countryside