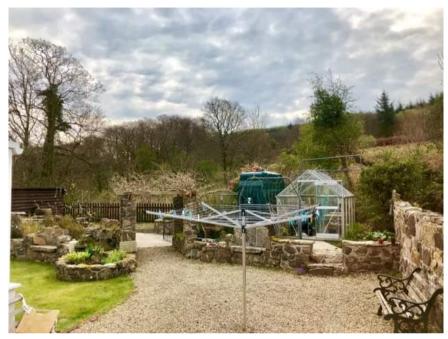

- 4, 5 or 6 bedroom family home with flexible and adaptable layout
- Self contained upper level with separate external rear access
- Large kitchen diner with sun room/utility
- Family bathroom and two additional shower rooms
- Formal lounge downstairs and additional living room upstairs with balcony
- Oil Central heating and double glazing
- Private rear gardens with woodland backdrop
- Fantastic views to the front over the surrounding countryside