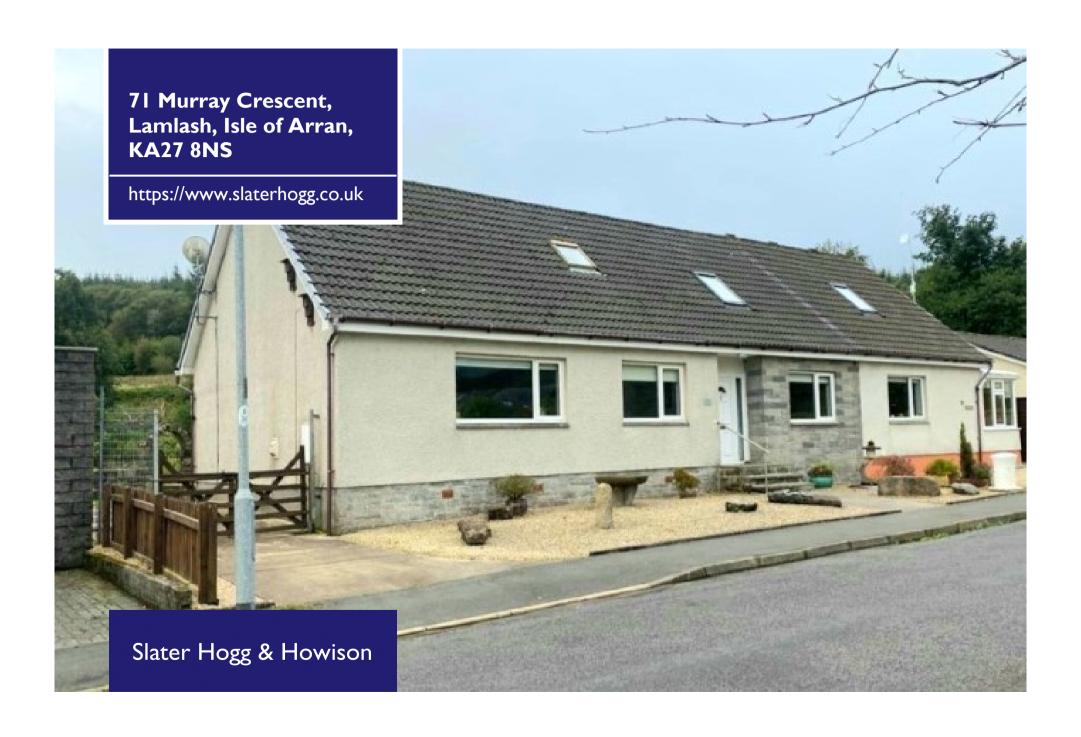

## 71 Murray Crescent, Lamlash, Isle of Arran, KA27 8NS

Nestling within extensive mature garden grounds and having been significantly enhanced over the years by the long term owners this impressive property is sure to appeal to all who view given the expansive accommodation and highly convenient location. The property is situated on the fringes of the popular seaside village of Lamlash on the picturesque Island of Arran within walking distance of the village centre amenities.

- 4, 5 or 6 bedroom family home with flexible and adaptable layout
- Self contained upper level with separate external rear access
- Large kitchen diner with sun room/utility
- Family bathroom and two additional shower rooms
- Formal lounge downstairs and additional living room upstairs with balcony
- Oil Central heating and double glazing
- Private rear gardens with woodland backdrop
- Fantastic views to the front over the surrounding countryside