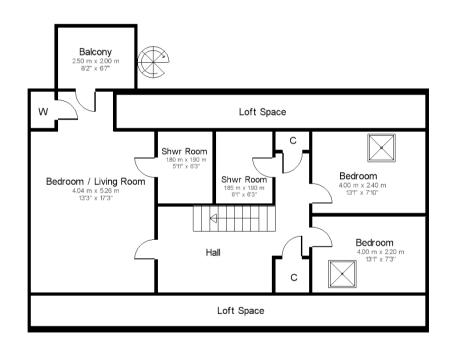

| Bedroom 5 | 4.00m (13'1") x 2.40m (7'10") |
|-----------|-------------------------------|
| Shwr Room | 1.80m (5'11") x 1.90m (6'3")  |
| Shwr Room | 1.85m (6'1") x 1.90m (6'3")   |

Your local office...