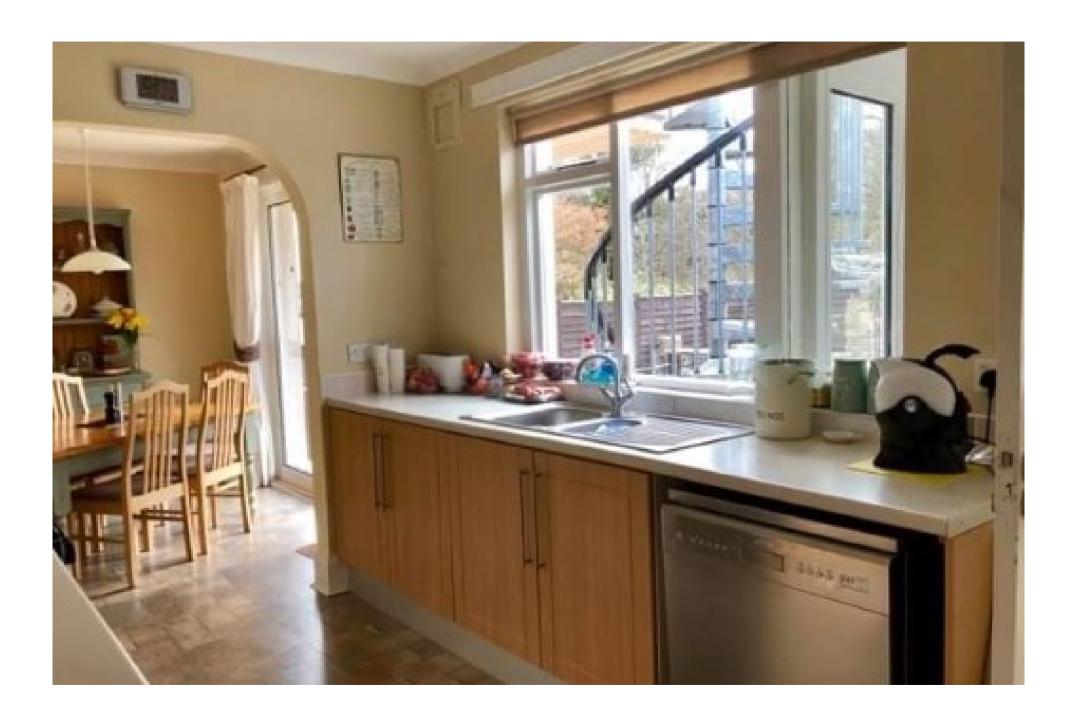

- 4, 5 or 6 bedroom family home with flexible and adaptable layout
- Self contained upper level with separate external rear access
- Large kitchen diner with sun room/utility
- Family bathroom and two additional shower rooms
- Formal lounge downstairs and additional living room upstairs with balcony
- Oil Central heating and double glazing
- Private rear gardens with woodland backdrop
- Fantastic views to the front over the surrounding countryside

## Room Dimensions:

| Lounge           | 5.00m (16'5") × 5.00m (16'5") | Bedroom / Living F | Room4.04m (13'3") x 5.26m (17'3") |
|------------------|-------------------------------|--------------------|-----------------------------------|
| Kitchen          | 4.54m (14'11") x 2.60m (8'6") | Bedroom I          | 4.00m (13'1") x 2.20m (7'3")      |
| Dining Room      | 2.95m (9'8") × 2.60m (8'6")   | Bedroom 2          | 3.00m (9'10") x 3.50m (11'6")     |
| Bathroom         | 2.10m (6'11") x 2.60m (8'6")  | Bedroom 3          | 2.80m (9'2") x 3.20m (10'6")      |
| Sun Room/Utility | 3.00m (9'10") x 3.50m (11'6") | Bedroom 4          | 3.00m (9'10") x 3.32m (10'11")    |