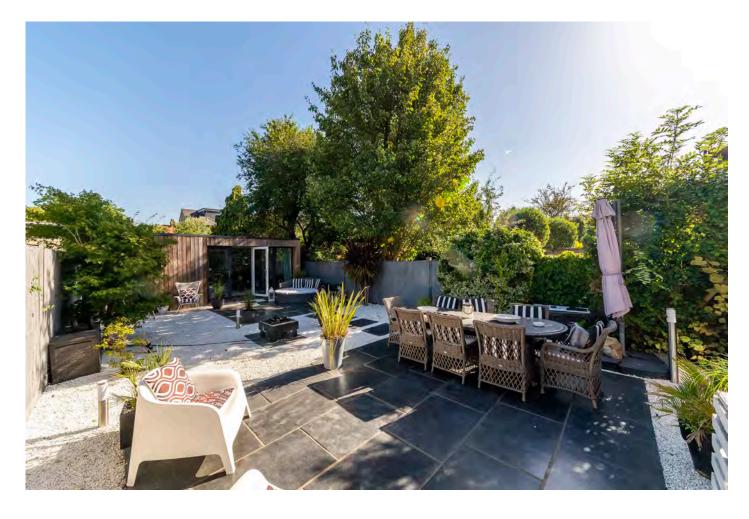

The cosy rear reception room also features a fireplace and leads out to a patio that leads out on to the private garden.

The separate kitchen has a lovely rustic feel and opens out on to a conservatory that leads onto a fabulous private garden with a fantastic summer house at the bottom of the garden, currently arranged as a home office but previously used as a recording studio as it is soundproofed.