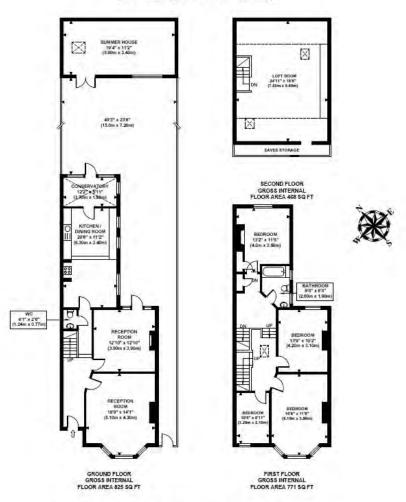

## ALDBOURNE ROAD

Approximate Gross Internal Area 2063 sq ft / 191.70 sq m (Excluding Summer House)

Although every attempt has been made to ensure accuracy, all measurements are approximate and no responsibility is taken for any error, omission, or mid-statement. This floor plan is for illustrative purposes only and not to scale. Measured in accordance to RICS standards. GB PRO PHOTOS