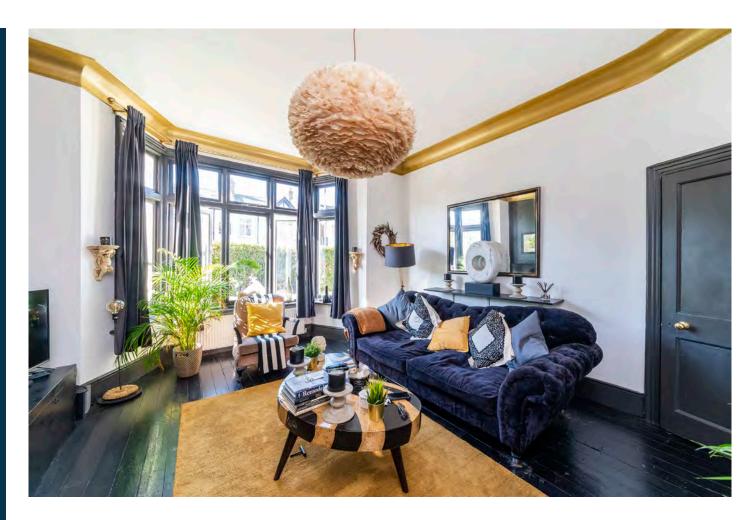

Offering over 2,000 sq ft of living space, four bedrooms, a loft room and a summer house in the garden. The ground floor is made up of two spacious reception rooms, the front room features large bay windows, a fireplace and high ceilings, which are also found throughout the property.

The cosy rear reception room also features a fireplace and leads out to a patio that leads out on to the private garden.

The separate kitchen has a lovely rustic feel and opens out on to a conservatory that leads onto a fabulous private garden with a fantastic summer house at the bottom of the garden, currently arranged as a home office but previously used as a recording studio as it is soundproofed.