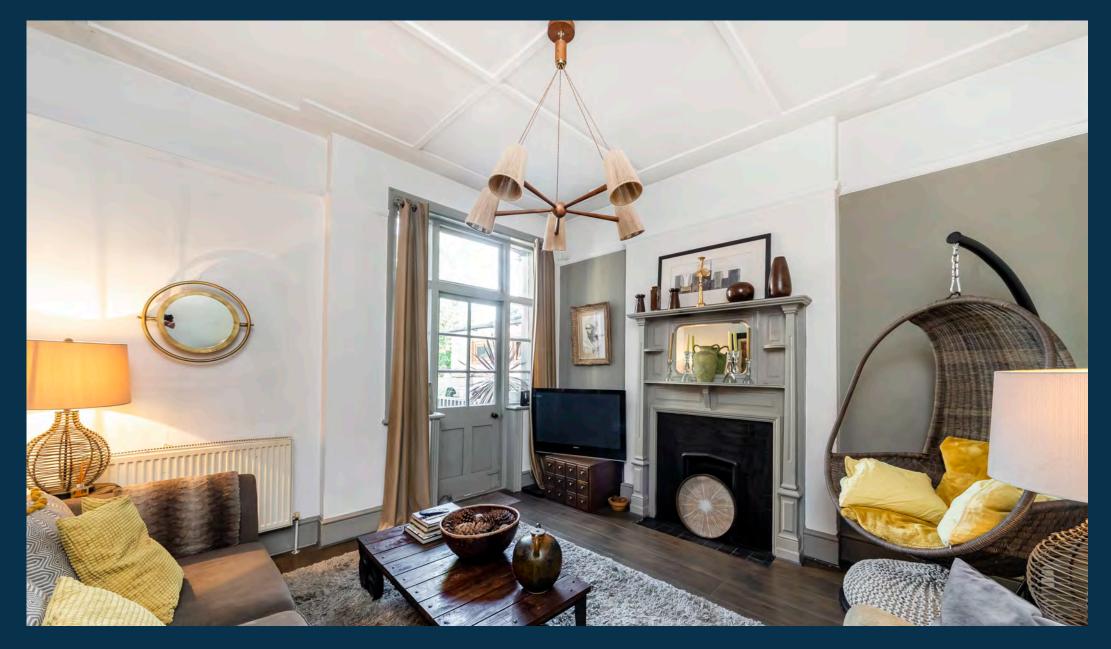

Offering over 2,000 sq ft of living space, four bedrooms, a loft room and a summer house in the garden. The ground floor is made up of two spacious reception rooms, the front room features large bay windows, a fireplace and high ceilings, which are also found throughout the property.

The cosy rear reception room also features a fireplace and leads out to a patio that leads out on to the private garden.

The separate kitchen has a lovely rustic feel and opens out on to a conservatory that leads onto a fabulous private garden with a fantastic summer house at the bottom of the garden, currently arranged as a home office but previously used as a recording studio as it is soundproofed.