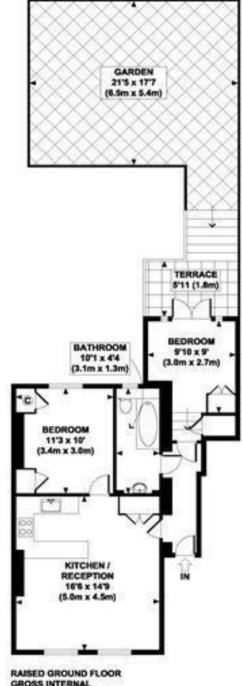

**EPC RATING: C** 

LOCAL AUTHORITY: Hammersmith and Fulham

COUNCIL TAX BAND: C

**GROSS INTERNAL** FLOOR AREA 569 SQ FT

APPROX. GROSS INTERNAL FLOOR AREA 569 SQ FT / 53 SQ M Ref: GCWWSB - 170910 Copyright photoplan.co.uk Floorplans are for identification and guideline purposes only, not to scale. Compliant with RICS code of measuring practice.