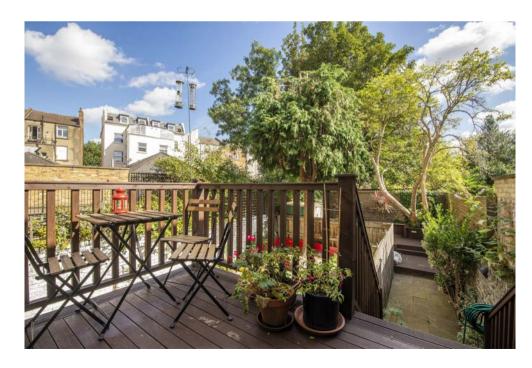

The master bedroom is of a good size and is set to the rear of the property overlooking the private garden. The second bedroom can be used as a guest room, nursery or study room and allows direct access to the decked garden.