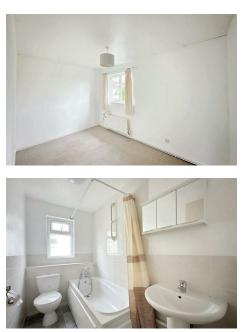

#### SITTING ROOM

15'2" x 11'5" (4.64m x 3.50m) Window to front and stairs rising to the first floor. Radiator. Gas fireplace. Door into;

#### BATHROOM

8'6" x 4'3" (2.60m x 1.30m) Comprising bath with shower over, pedestal hand wash basin and low level w.c. Obscured window to side. Towel rail.