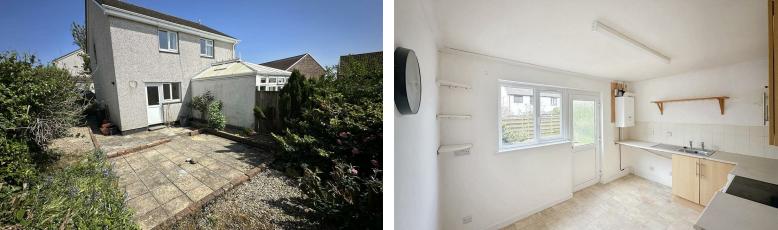

#### KITCHEN/DINING ROOM

#### 11'3" x 8'5" (3.45m x 2.59m)

Comprising a range of base and eye level units with worktops over and tiled splashbacks. Inset sink and drainer with space for fridge/ freezer and cooker with extractor over. Plumbing for washing machine. Wall mounted gas boiler. Space for dining table. Window and door to rear.

#### OUTSIDE

To the front of the property is a driveway providing off road parking for one vehicle with gated pedestrian side access leading to the enclosed rear garden. The back garden is laid to patio for ease of maintenance with flowerbed borders.