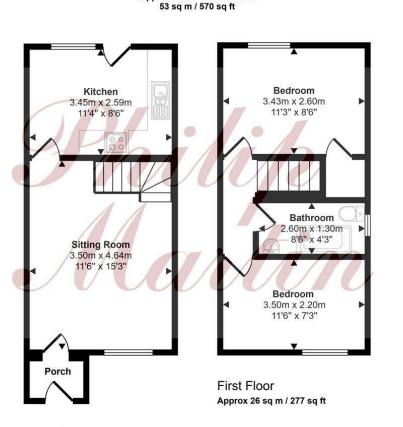

## HAWTHORN WAY, THREEMILESTONE

Ground Floor Approx 27 sq m / 293 sq ft

This floorplan is only for illustrative purposes and is not to scale. Measurements of rooms, doors, windows, and any items are approximate and no responsibility is taken for any error, omission or mis-statement. Icons of items such as bathroom suites are representations only and may not look like the real items. Made with Made Snappy 360.

#### **GROUND FLOOR**

#### ENTRANCE PORCH

#### SITTING ROOM

15'2" x 11'5" (4.64m x 3.50m) Window to front and stairs rising to the first floor. Radiator. Gas fireplace. Door into;

#### KITCHEN/DINING ROOM

#### 11'3" x 8'5" (3.45m x 2.59m)

Comprising a range of base and eye level units with worktops over and tiled splashbacks. Inset sink and drainer with space for fridge/ freezer and cooker with extractor over. Plumbing for washing machine. Wall mounted gas boiler. Space for dining table. Window and door to rear.

#### FIRST FLOOR

#### BEDROOM

11'3" x 8'6" (3.43m x 2.60m) Window to rear. Cupboard housing hot water cylinder. Radiator.

#### BEDROOM

11'5" x 7'2" (3.50m x 2.20m) Window to front. Radiator.

#### BATHROOM

8'6" x 4'3" (2.60m x 1.30m) Comprising bath with shower over, pedestal hand wash basin and low level w.c. Obscured window to side. Towel rail.