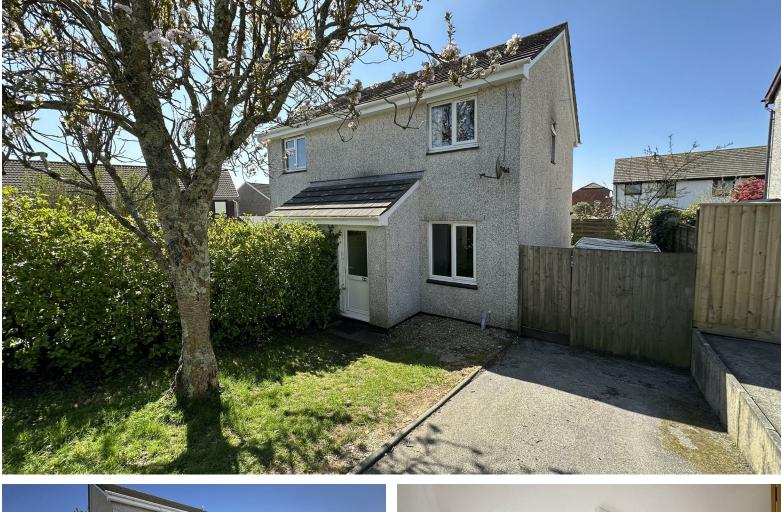

## 50 HAWTHORN WAY, THREEMILESTONE, TRURO, TR3 6TU TWO BEDROOM SEMI DETACHED HOUSE SOLD WITH NO CHAIN

This two bedroom semi detached house is situated in the convenient village of Threemilestone. The property is located in a well established residential area, and is within a short walk of the wide range of amenities in the village. A perfect first time purchase, in all, the accommodation comprises; entrance porch, sitting room, kitchen/dining room, two bedrooms and a bathroom. There is off road parking and an enclosed rear garden. Sold with no chain, viewing is highly recommended.

#### THE PROPERTY

Philip Martin

ESTATE AGENTS, CHARTERED SURVEYORS, VALUERS & AUCTIONEER

50 Hawthorn Way is a two bedroom semi detached property situated in the convenient village of Threemilestone. The dwelling is located within walking distance of the variety of amenities in the village, as well as the Royal Cornwall Hospital and A30 to access wider Cornwall. The property is the ideal first time purchase, or buy to let investment property and in all, the accommodation includes; entrance porch, sitting room and kitchen/dining room to the ground floor with two bedrooms and a bathroom to the first floor.

#### OUTSIDE

To the front of the property is a driveway providing off road parking for one vehicle with gated pedestrian side access leading to the enclosed rear garden. The back garden is laid to patio for ease of maintenance with flowerbed borders.