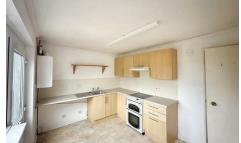

#### 11'3" x 8'5" (3.45m x 2.59m)

Comprising a range of base and eye level units with worktops over and tiled splashbacks. Inset sink and drainer with space for fridge/ freezer and cooker with extractor over. Plumbing for washing machine. Wall mounted gas boiler. Space for dining table. Window and door to rear.