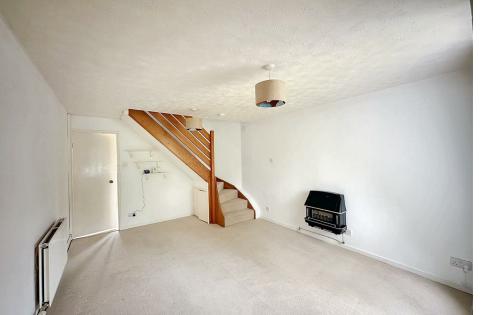

#### SITTING ROOM

15'2" x 11'5" (4.64m x 3.50m) Window to front and stairs rising to the first floor. Radiator. Gas fireplace. Door into;