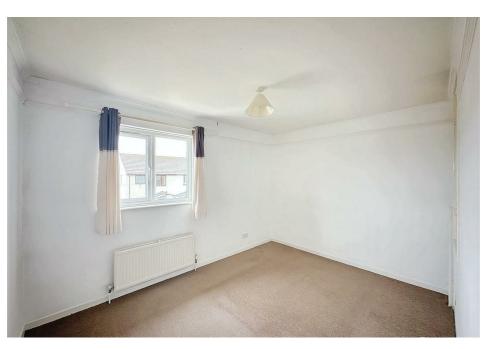

#### BEDROOM

11'3" x 8'6" (3.43m x 2.60m) Window to rear. Cupboard housing hot water cylinder. Radiator.

#### BEDROOM

11'5" x 7'2" (3.50m x 2.20m) Window to front. Radiator.