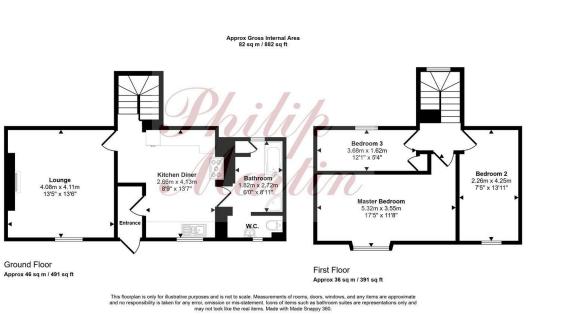

In greater detail the accommodation comprises (all measurements are approximate):

#### **GROUND FLOOR**

#### ENTRANCE HALLWAY

SITTING ROOM 13'5" x 13'4" (4.11m x 4.08m)

KITCHEN 13'6" x 8'8" (4.13m x 2.66m)

BATHROOM 8'11" x 5'11" (2.72m x 1.82m)

#### FIRST FLOOR

#### LANDING

BEDROOM 17'5" x 11'7" (5.32m x 3.55m)

BEDROOM 13'11" x 7'4" (4.25m x 2.26m)

BEDROOM

12'0" x 5'3" (3.68m x 1.62m)

#### OUTSIDE

Gated access leads to the sweeping driveway that provides ample off road parking and leads up to the range of outbuildings that are excellent for storage purposes but could also be redeveloped subject to the necessary planning consent. The grounds are mainly laid to lawn and extend to over one acre in total.