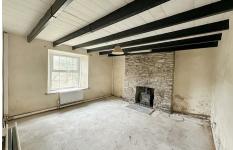

#### ENTRANCE HALLWAY

SITTING ROOM 13'5" x 13'4" (4.11m x 4.08m)

KITCHEN 13'6" x 8'8" (4.13m x 2.66m)

BATHROOM 8'11" x 5'11" (2.72m x 1.82m)