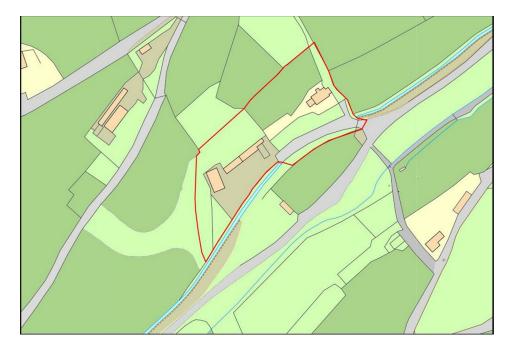

#### WHEAL PROSPER, TWELVEHEADS, TRURO, TR4 8SN DETACHED COTTAGE SAT WITHIN OVER AN ACRE & SOLD WITH NO CHAIN

A rare opportunity to purchase a detached property sat within over an acre of land with a range of outbuildings. The dwelling is situated in a semi rural location between Chacewater and Twelveheads, enjoying a peaceful and private position in a fantastic setting. The property itself is now in need of renovation however offers plenty of potential to refurbish, redevelop or extend for any prospective purchaser. In all, the accommodation includes; kitchen, bathroom, dining room, sitting room and three bedrooms. There is a sweeping driveway, a range of outbuildings which provide further potential and sloping gardens. Sold with no chain, early viewing is recommended. EPC - E. Freehold. Council Tax - D.

#### THE PROPERTY

Wheal Prosper is a three bedroom detached property situated in a semi rural location on the outskirts of Chacewater. The property is sat within a substantial plot, occupying over one acre of land with tremendous potential for any prospective purchaser. In need of renovation, but offering a rare opportunity; in all, the accommodation comprises; entrance hall, kitchen, bathroom, dining room and sitting room to the ground floor with three bedrooms to the first floor. There is a gated driveway access sweeping up and around the property providing plenty of off road parking. There is also a range of outbuildings that provide further potential to be converted or redeveloped.

#### OUTSIDE

Gated access leads to the sweeping driveway that provides ample off road parking and leads up to the range of outbuildings that are excellent for storage purposes but could also be redeveloped subject to the necessary planning consent. The grounds are mainly laid to lawn and extend to over one acre in total.