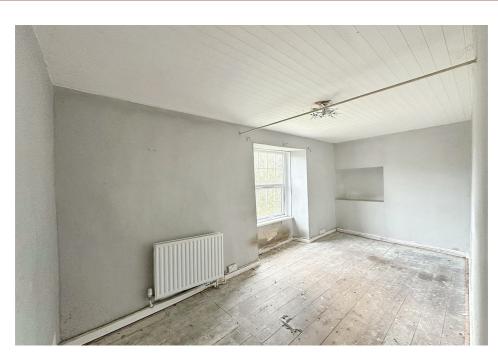

#### LANDING

BEDROOM 17'5" x 11'7" (5.32m x 3.55m)

BEDROOM 13'11" x 7'4" (4.25m x 2.26m)

BEDROOM

12'0" x 5'3" (3.68m x 1.62m)