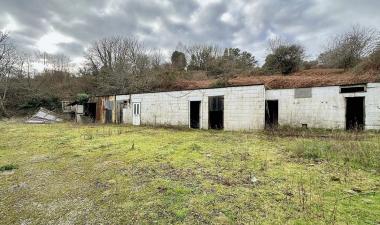

#### OUTSIDE

Gated access leads to the sweeping driveway that provides ample off road parking and leads up to the range of outbuildings that are excellent for storage purposes but could also be redeveloped subject to the necessary planning consent. The grounds are mainly laid to lawn and extend to over one acre in total.

#### **OUTBUILDINGS**

A substantial range of outbuildings that have been useful storage facilities however could be converted or redeveloped subject to the necessary planning consent.