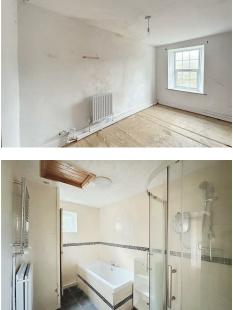

#### ENTRANCE HALLWAY

SITTING ROOM 13'5" x 13'4" (4.11m x 4.08m)

KITCHEN 13'6" x 8'8" (4.13m x 2.66m)

BATHROOM 8'11" x 5'11" (2.72m x 1.82m)

#### LANDING

BEDROOM 17'5" x 11'7" (5.32m x 3.55m)

BEDROOM 13'11" x 7'4" (4.25m x 2.26m)

BEDROOM

12'0" x 5'3" (3.68m x 1.62m)