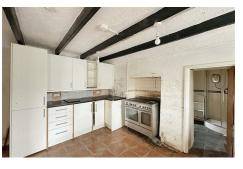

#### ENTRANCE HALLWAY

SITTING ROOM 13'5" x 13'4" (4.11m x 4.08m)

KITCHEN 13'6" x 8'8" (4.13m x 2.66m)

BATHROOM 8'11" x 5'11" (2.72m x 1.82m)