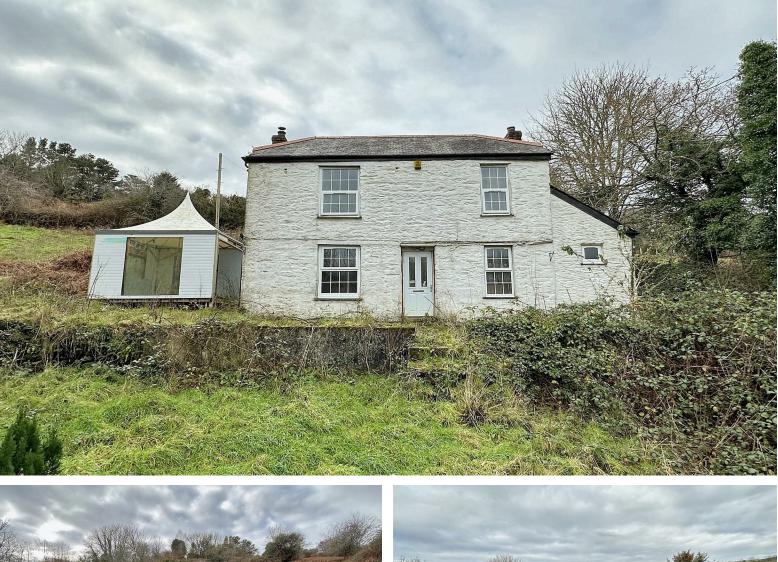

#### WHEAL PROSPER, TWELVEHEADS, TRURO, TR4 8SN DETACHED COTTAGE SAT WITHIN OVER AN ACRE & SOLD WITH NO CHAIN

A rare opportunity to purchase a detached property sat within over an acre of land with a range of outbuildings. The dwelling is situated in a semi rural location between Chacewater and Twelveheads, enjoying a peaceful and private position in a fantastic setting. The property itself is now in need of renovation however offers plenty of potential to refurbish, redevelop or extend for any prospective purchaser. In all, the accommodation includes; kitchen, bathroom, dining room, sitting room and three bedrooms. There is a sweeping driveway, a range of outbuildings which provide further potential and sloping gardens. Sold with no chain, early viewing is recommended. EPC - E. Freehold. Council Tax - D.

#### THE PROPERTY

Wheal Prosper is a three bedroom detached property situated in a semi rural location on the outskirts of Chacewater. The property is sat within a substantial plot, occupying over one acre of land with tremendous potential for any prospective purchaser. In need of renovation, but offering a rare opportunity; in all, the accommodation comprises; entrance hall, kitchen, bathroom, dining room and sitting room to the ground floor with three bedrooms to the first floor. There is a gated driveway access sweeping up and around the property providing plenty of off road parking. There is also a range of outbuildings that provide further potential to be converted or redeveloped.