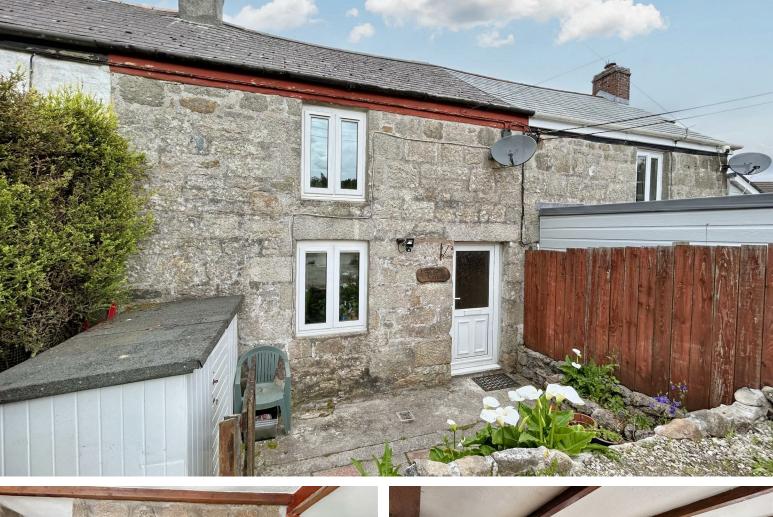

### BEECH COTTAGE TRELAVOUR DOWNS, ST. DENNIS, ST. AUSTELL, PL26 8AJ TWO BED CHARACTER COTTAGE FOR REFURBISHMENT

Beech Cottage is a two bedroom mid terrace character cottage in need of refurbishment. The property has parking and a rear garden and would be an ideal first time buy or investment property. Offered with no onward chain.

#### THE PROPERTY

Beech Cottage is a two bedroom mid terrace cottage in need of refurbishment. Throughout there are many character features to enjoy such as slate window sills and exposed stonework. The property has parking and a rear garden and would be an ideal first time buy or investment property. Offered with no onward chain.

#### OUTSIDE

At the front of the property there is parking and a couple of steps and a low level gate lead down to the front door.

To the rear of the property there is a shared pathway that services the terrace and beyond that the garden for Beech Cottage that is mainly laid to lawn with a patio area at the end and bordered by fencing.