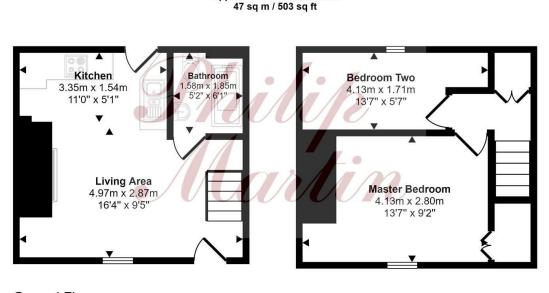

## TRELAVOUR DOWNS, ST. DENNIS, ST. AUSTELL

**Approx Gross Internal Area** 

Ground Floor Approx 23 sq m / 248 sq ft

First Floor Approx 24 sq m / 255 sq ft

This floorplan is only for illustrative purposes and is not to scale. Measurements of rooms, doors, windows, and any items are approximate and no responsibility is taken for any error, omission or mis-statement. Icons of items such as bathroom suites are representations only and may not look like the real items. Made with Made Snappy 360.

#### **GROUND FLOOR**

**ENTRANCE** 

In to:-

#### LIVING AREA

16'3" x 9'4" (4.97 x 2.87) Front door opens in. Stairs rise to the first floor. Log burning stove. Window to front.

#### KITCHEN

10'11" x 5'0" (3.35 x 1.54) Open plan within the living area. Eye and base level cupboards with worktops over. Electric hob and oven. Inset sink and drainer unit. Space and plumbing for washing machine. Door to rear.

#### BATHROOM

5'2" x 6'0" (1.58 x 1.85) Hand wash basin, bath with shower over, W.C.

#### FIRST FLOOR

Landing with airing cupboard housing hot water tank and doors to:-

## MASTER BEDROOM

13'6" x 9'2" (4.13 x 2.80) Window to front. Built in wardrobe.

#### **BEDROOM TWO**

13'6" x 5'7" (4.13 x 1.71) Window to rear.