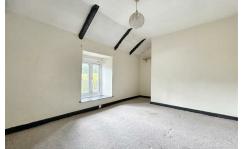

## MASTER BEDROOM

13'6" x 9'2" (4.13 x 2.80) Window to front. Built in wardrobe.

#### **BEDROOM TWO**

13'6" x 5'7" (4.13 x 1.71) Window to rear.