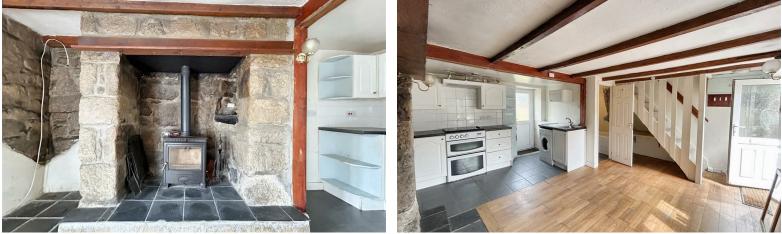

#### LIVING AREA

16'3" x 9'4" (4.97 x 2.87) Front door opens in. Stairs rise to the first floor. Log burning stove. Window to front.

#### KITCHEN

10'11" x 5'0" (3.35 x 1.54) Open plan within the living area. Eye and base level cupboards with worktops over. Electric hob and oven. Inset sink and drainer unit. Space and plumbing for washing machine. Door to rear.