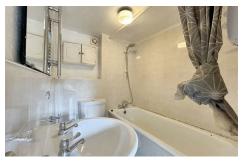

#### BATHROOM

5'2" x 6'0" (1.58 x 1.85) Hand wash basin, bath with shower over, W.C.