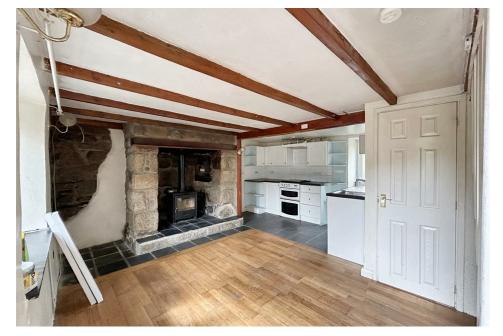

#### LIVING AREA

16'3" x 9'4" (4.97 x 2.87) Front door opens in. Stairs rise to the first floor. Log burning stove. Window to front.

#### KITCHEN

10'11" x 5'0" (3.35 x 1.54) Open plan within the living area. Eye and base level cupboards with worktops over. Electric hob and oven. Inset sink and drainer unit. Space and plumbing for washing machine. Door to rear.