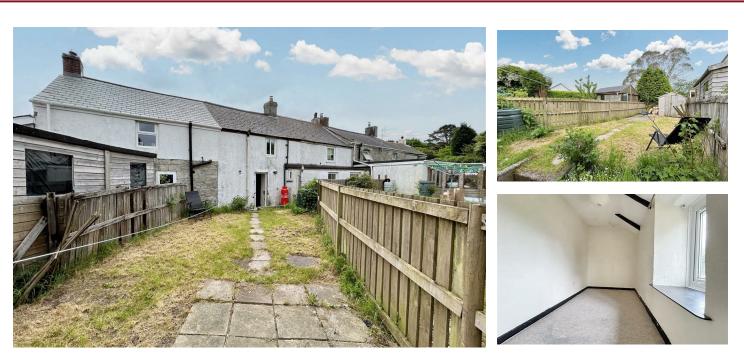

#### OUTSIDE

At the front of the property there is parking and a couple of steps and a low level gate lead down to the front door.

To the rear of the property there is a shared pathway that services the terrace and beyond that the garden for Beech Cottage that is mainly laid to lawn with a patio area at the end and bordered by fencing.