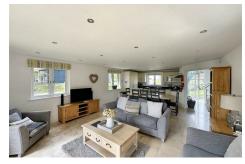

## KITCHEN/LIVING ROOM

26'0" x 16'2" (7.94m x 4.94m)

A large, triple aspect, open plan room with windows to front, side and rear allow for a generous amount of light to this modern space. The kitchen area comprising of a range of base and eye level units with worktops over and tiled splash backs. Integrated appliances include fridge/freezer, washing machine, dishwasher, microwave, oven and hob with extractor fan over. Inset sink and drainer.

Ample space for dining room before entering into the sitting room area of the room that has double doors opening out onto the rear decking area.