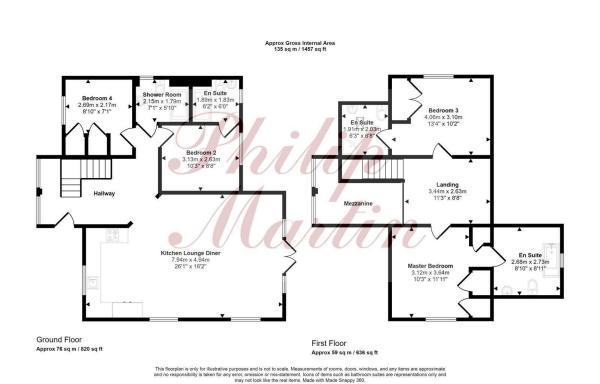

# **GROUND FLOOR**

#### ENTRANCE HALLWAY

A spacious, double height entrance hallway with tiled flooring and stairs rising to the first floor. Opening into;

## KITCHEN/LIVING ROOM

26'0" x 16'2" (7.94m x 4.94m)

A large, triple aspect, open plan room with windows to front, side and rear allow for a generous amount of light to this modern space. The kitchen area comprising of a range of base and eye level units with worktops over and tiled splash backs. Integrated appliances include fridge/freezer, washing machine, dishwasher, microwave, oven and hob with extractor fan over. Inset sink and drainer.

Ample space for dining room before entering into the sitting room area of the room that has double doors opening out onto the rear decking area.

## **BEDROOM**

8'9" x 7'1" (2.69m x 2.17m) Window to front. Fitted wardrobes.

## SHOWER ROOM

7'0" x 5'10" (2.15m x 1.79m)

Tiled shower room with walk in shower cubicle, wall mounted hand wash basin and low level w.c. Obscured window to rear. Heated towel rail and extractor fan.

#### BEDROOM

10'3" x 8'7" (3.13m x 2.63m) Window to rear. Fitted wardrobes. Door into;

## **EN-SUITE**

Tiled shower room with walk in shower cubicle, wall

mounted hand wash basin and low level w.c. Obscured window to rear. Heated towel rail and extractor fan.

## FIRST FLOOR

## LANDING

A spacious landing space that could be used as a snug or office area. Doors into;

### BEDROOM

13'3" x 10'2" (4.06m x 3.10m) Window to side. Fitted wardrobes. Door into;

#### **EN-SUITE**

Fully tiled shower room with walk in shower cubicle, wall mounted hand wash basin and low level w.c. Velux window, heated towel rail and extractor fan.

#### BEDROOM

11'11" x 10'2" (3.64m x 3.12m) Window to side. Fitted wardrobes. Door into;

#### EN-SUITE

Fully tiled bathroom comprising bath, wall mounted hand wash basin and low level w.c. Velux window, heated towel rail and extractor fan.