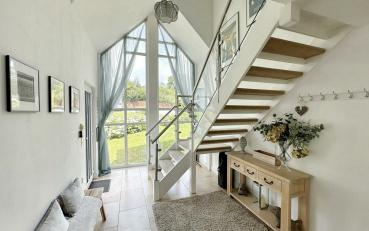

#### ENTRANCE HALLWAY

A spacious, double height entrance hallway with tiled flooring and stairs rising to the first floor. Opening into;

## LANDING

A spacious landing space that could be used as a snug or office area. Doors into;