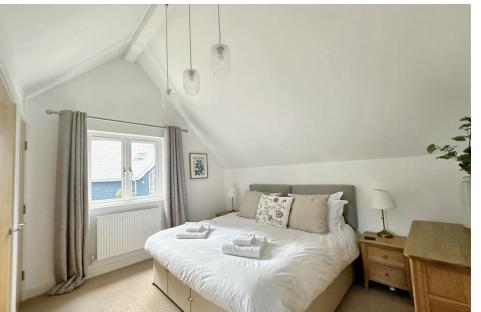

### BEDROOM

13'3" x 10'2" (4.06m x 3.10m) Window to side. Fitted wardrobes. Door into;

#### BEDROOM

11'11" x 10'2" (3.64m x 3.12m) Window to side. Fitted wardrobes. Door into;