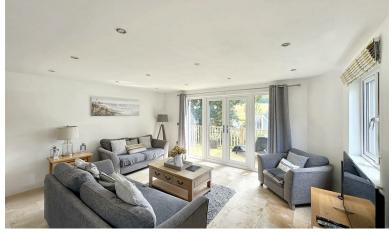

## KITCHEN/LIVING ROOM

26'0" x 16'2" (7.94m x 4.94m)

A large, triple aspect, open plan room with windows to front, side and rear allow for a generous amount of light to this modern space. The kitchen area comprising of a range of base and eye level units with worktops over and tiled splash backs. Integrated appliances include fridge/freezer, washing machine, dishwasher, microwave, oven and hob with extractor fan over. Inset sink and drainer.

Ample space for dining room before entering into the sitting room area of the room that has double doors opening out onto the rear decking area.