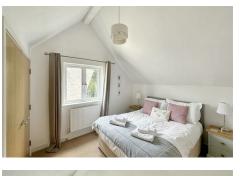

### BEDROOM

13'3" x 10'2" (4.06m x 3.10m) Window to side. Fitted wardrobes. Door into;

#### BEDROOM

11'11" x 10'2" (3.64m x 3.12m) Window to side. Fitted wardrobes. Door into;