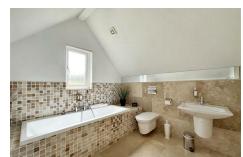

#### EN-SUITE

Fully tiled bathroom comprising bath, wall mounted hand wash basin and low level w.c. Velux window, heated towel rail and extractor fan.