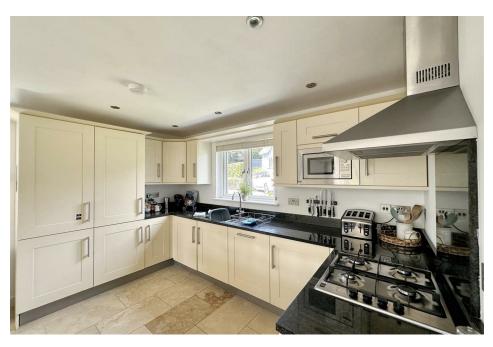

## KITCHEN/LIVING ROOM

26'0" x 16'2" (7.94m x 4.94m)

A large, triple aspect, open plan room with windows to front, side and rear allow for a generous amount of light to this modern space. The kitchen area comprising of a range of base and eye level units with worktops over and tiled splash backs. Integrated appliances include fridge/freezer, washing machine, dishwasher, microwave, oven and hob with extractor fan over. Inset sink and drainer.