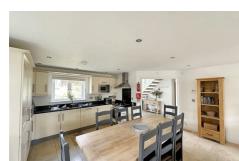

## KITCHEN/LIVING ROOM

26'0" x 16'2" (7.94m x 4.94m)

A large, triple aspect, open plan room with windows to front, side and rear allow for a generous amount of light to this modern space. The kitchen area comprising of a range of base and eye level units with worktops over and tiled splash backs. Integrated appliances include fridge/freezer, washing machine, dishwasher, microwave, oven and hob with extractor fan over. Inset sink and drainer.

Ample space for dining room before entering into the sitting room area of the room that has double doors opening out onto the rear decking area.