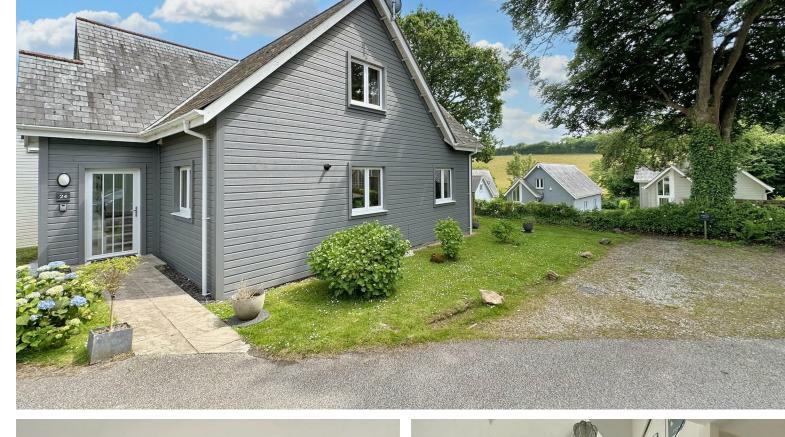

# 24 TREWHIDDLE VILLAGE TREWHIDDLE, ST. AUSTELL, PL26 7AD DETACHED HOUSE IN HOLIDAY VILLAGE SOLD WITH NO CHAIN

This fantastic four bedroom detached house is situated on a holiday complex on the South Coast of Cornwall. The property is perfect for those looking for a second home, as well as potential income from holiday letting. Offering light and spacious rooms throughout, in all, the accommodation includes; entrance hallway, open plan kitchen/living room, four bedrooms (three en-suites), spacious landing a shower room. There is a driveway providing allocated garden, a decked terrace and use of the communal grounds/gardens. Sold with no chain, viewing is recommended. EPC - C. Leasehold.

## THE PROPERTY

24 Trewhiddle is a light and spacious four bedroom detached property situated in a holiday complex on the edge of St Austell, near Pentewan on the South Coast of Cornwall. A substantial holiday home with modern fixtures and fittings; in all, the accommodation comprises; entrance hallway, open plan kitchen/living room, two bedrooms (one en-suite) and a shower room to the ground floor with a spacious landing, two double bedrooms both with en-suites to the first floor. There is a rear decking area for outdoor seating and allocated parking. The property benefits from gas underfloor central heating to the ground floor with radiators to the first floor; as well as being completely double glazed.