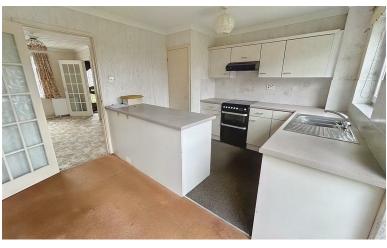

### KITCHEN/DINING ROOM

 $15'5" \times 10'4" (4.70 \times 3.17)$  With doors opening to garden.