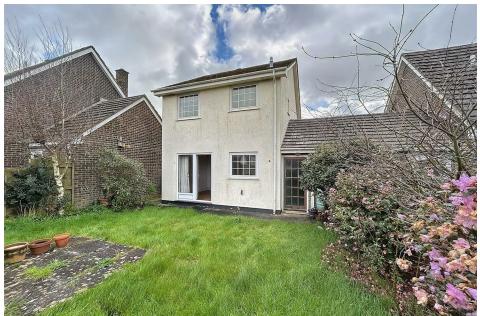

## 3 CARNE VIEW ROAD, PROBUS, TRURO, TR2 4HZ LINK DETACHED HOUSE FOR REFURBISHMENT

Situated in a pleasant location within the village with driveway parking and a garage.

Offered for sale with no chain but in need of complete renovation.

### THE PROPERTY

3 Carne View Road is a link detached house which is situated in a pleasant location on the edge of the village yet within a short level walk of the village square and the local primary school. The property has been a cherished home for many years although it is fair to say that it is now in need of total refurbishment throughout.

## OUTSIDE

There is driveway parking to the front and access to the garage as well as a level lawn.

The rear garden is enclosed with access to the rear garage door.