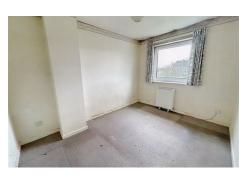

#### MASTER BEDROOM

9'4" x 13'10" (2.85 x 4.23)

#### BEDROOM 2

8'3" x 10'11" (2.54 x 3.35)

#### BEDROOM 3

6'11" x 7'9" (2.12 x 2.38)