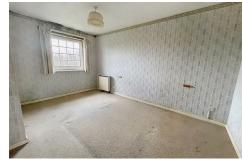

#### MASTER BEDROOM

9'4" x 13'10" (2.85 x 4.23)

#### BEDROOM 2

8'3" x 10'11" (2.54 x 3.35)

#### BEDROOM 3

6'11" x 7'9" (2.12 x 2.38)