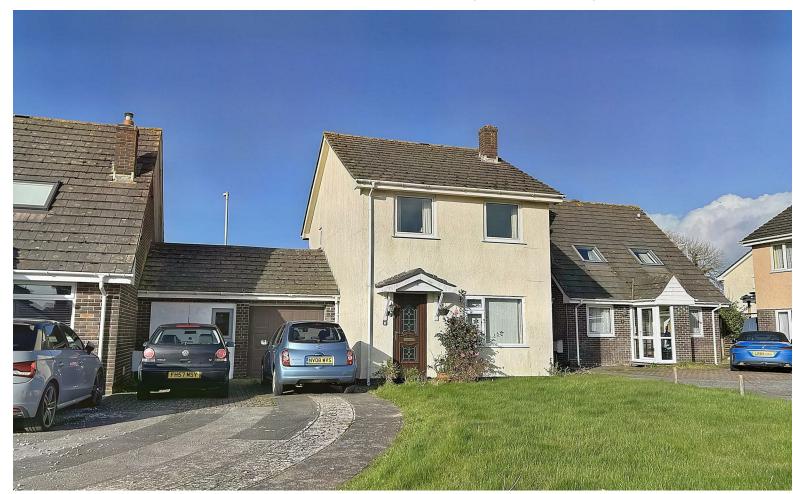

## 3 CARNE VIEW ROAD, PROBUS, TRURO, TR2 4HZ LINK DETACHED HOUSE FOR REFURBISHMENT

Situated in a pleasant location within the village with driveway parking and a garage.

Offered for sale with no chain but in need of complete renovation.

### THE PROPERTY

3 Carne View Road is a link detached house which is situated in a pleasant location on the edge of the village yet within a short level walk of the village square and the local primary school. The property has been a cherished home for many years although it is fair to say that it is now in need of total refurbishment throughout.

## OUTSIDE

There is driveway parking to the front and access to the garage as well as a level lawn.

The rear garden is enclosed with access to the rear garage door.