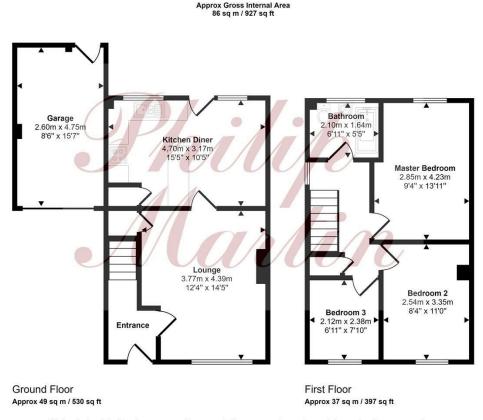

# CARNE VIEW ROAD, PROBUS,

This floorplan is only for illustrative purposes and is not to scale. Measurements of rooms, doors, windows, and any items are approximate and no responsibility is taken for any error, omission or mis-statement. Icons of items such as bathroom suites are representations only and may not look like the real items. Made with Made Snappy 360.

#### GROUND FLOOR

#### **ENTRANCE HALL**

## LOUNGE

12'4" x 14'4" (3.77m x 4.39m)

### KITCHEN/DINING ROOM

 $15'5" \times 10'4" (4.70 \times 3.17)$  With doors opening to garden.

#### FIRST FLOOR

#### MASTER BEDROOM

9'4" x 13'10" (2.85 x 4.23)

#### BEDROOM 2

8'3" x 10'11" (2.54 x 3.35)

#### BEDROOM 3

6'11" x 7'9" (2.12 x 2.38)

## **BATHROOM**

6'10" x 5'4" (2.10 x 1.64)

#### GARAGE

8'6" x 15'7" (2.60 x 4.75)