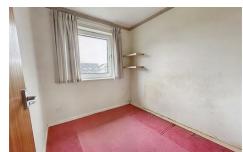

#### MASTER BEDROOM

9'4" x 13'10" (2.85 x 4.23)

#### BEDROOM 2

8'3" x 10'11" (2.54 x 3.35)

#### BEDROOM 3

6'11" x 7'9" (2.12 x 2.38)