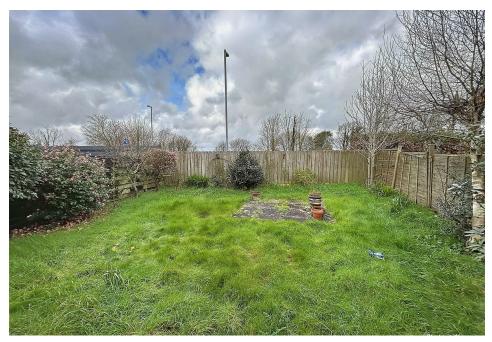

## OUTSIDE

There is driveway parking to the front and access to the garage as well as a level lawn.

The rear garden is enclosed with access to the rear garage door.