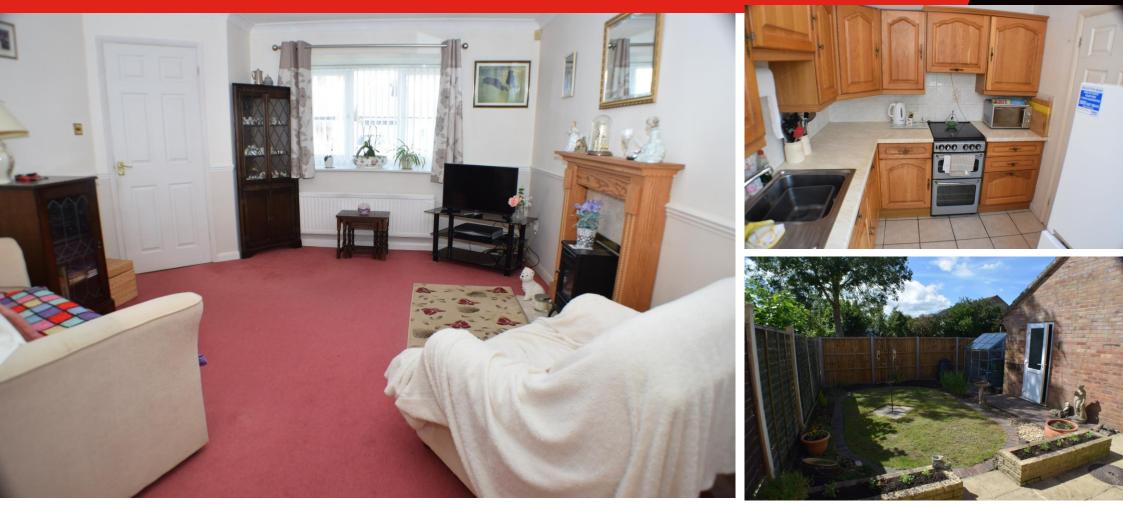

Internally the accommodation briefly comprises entrance hallway, living room, dining room and kitchen on the ground floor and three bedrooms and bathroom upstairs.

A particular feature of this property is the enclosed West facing rear garden which retains a good degree of privacy.

Living Room 12' 06" x 9' 07" (3.81m x 2.92m) (excluding bays)

**Kitchen** 8' 03" x 7' 05" (2.51m x 2.26m)

**Dining Room** 9' 10" x 7' 05" (3m x 2.26m)

Bedroom One 10' 10" x 8' 10" (3.3m x 2.69m)

Bedroom Two 10' 0" x 8' 01" (3.05m x 2.46m)