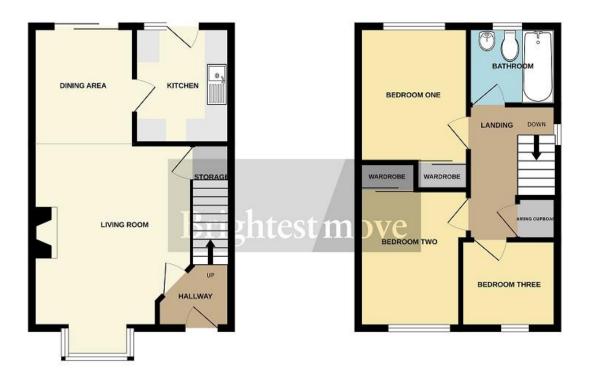

Internally the accommodation briefly comprises entrance hallway, living room, dining room and kitchen on the ground floor and three bedrooms and bathroom upstairs.

A particular feature of this property is the enclosed West facing rear garden which retains a good degree of privacy.

Living Room 12' 06" x 9' 07" (3.81m x 2.92m) (excluding bays)

**Kitchen** 8' 03" x 7' 05" (2.51m x 2.26m)

**Dining Room** 9' 10" x 7' 05" (3m x 2.26m)

Bedroom One 10' 10" x 8' 10" (3.3m x 2.69m)

Bedroom Two 10' 0" x 8' 01" (3.05m x 2.46m)

Bedroom Three 7' 05" x 6' 10" (2.26m x 2.08m)

Garage 10' 02" x 8' 01" (3.1m x 2.46m)

Approximate Total Floor Area 73 Square Metres

No statement in these details is to be relied upon as representation of fact, and purchasers should satisfy themselves by inspection or otherwise as to the accuracy of the statements contained within. These details do not constitute any part of any offer or contract. CMH Southwest limited trading as Brightest Move and their employees and agents do not have any authority to give warranty or representation whatsoever in respect of this property. These details and all statements herein are provided without any responsibility on the patient of CMH Southwest limited trading as Brightest Move or the vendors. CMH Southwest limited trading as Brightest Move and their equipment or central heating system mentioned in these particulars and the purchasers are advised to satisfy themselves as to the working order and constitute on the order of users and a statements. CmH southwest limited trading as Brightest Move or the vendors. Statisfy themselves as to the working order and constitute any part of our database, and is protected by the database right and copyright laws. No unauthorised copyring or distribution without permission.