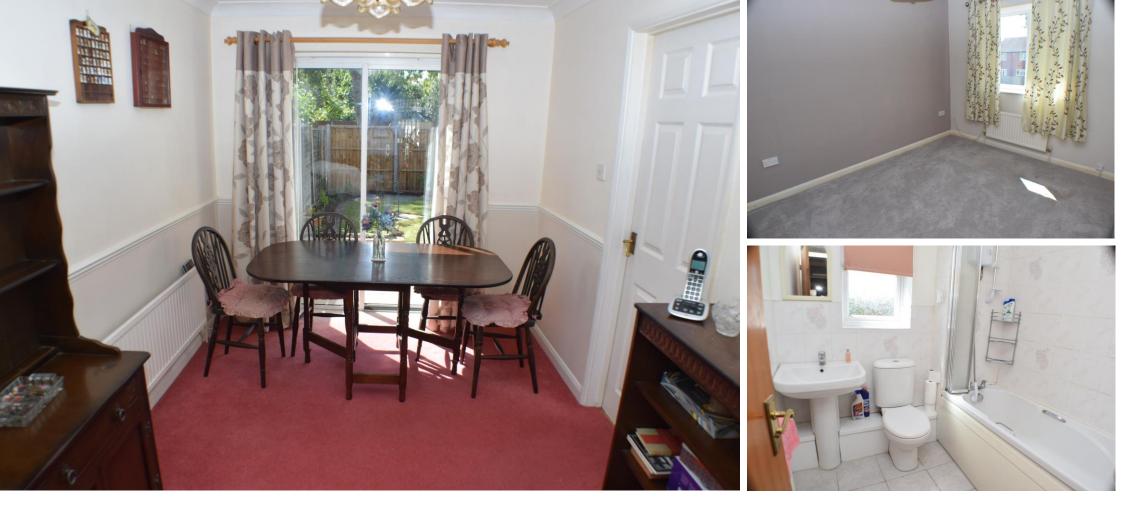

Internally the accommodation briefly comprises entrance hallway, living room, dining room and kitchen on the ground floor and three bedrooms and bathroom upstairs.

A particular feature of this property is the enclosed West facing rear garden which retains a good degree of privacy.

Living Room 12' 06" x 9' 07" (3.81m x 2.92m) (excluding bays)

**Kitchen** 8' 03" x 7' 05" (2.51m x 2.26m)

**Dining Room** 9' 10" x 7' 05" (3m x 2.26m)

Bedroom One 10' 10" x 8' 10" (3.3m x 2.69m)

Bedroom Two 10' 0" x 8' 01" (3.05m x 2.46m)