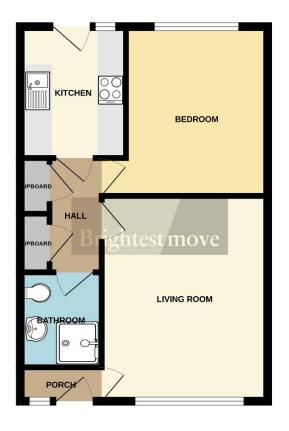

Bedroom One 11' 07" x 9' 09" (3.53m x 2.97m)

Living Room 14' 00" x 11' 04" (4.27m x 3.45m)

Whils every attempt has been made to ensure the accuracy of the floorpian contained here, measurements of doors, undowns, snorns and any other tenss are approximate and no nexponsibility is taken for any error, omission or mis-statement. This plan is for illustrative purpose only and should be used as such by any prospective purchaser. The services, systems and applications shown have not been tested and no guarante as to their operability or efficiency can be given. Made with Metancia (2025)