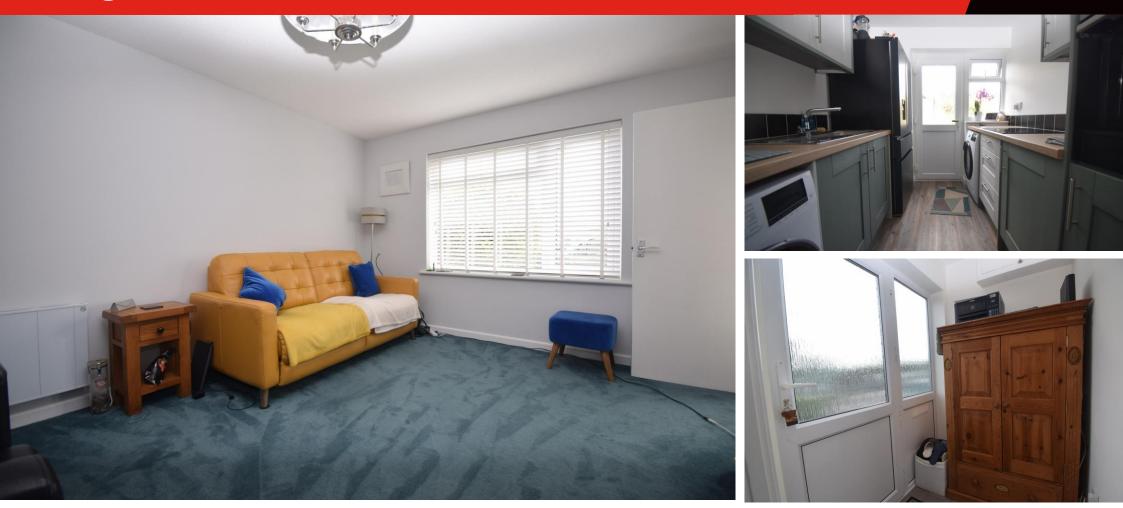

The property briefly comprises of an entrance porch, living room, shower room with a Titron electric shower, kitchen with modern fittings and bedroom. The property benefits from a good sized loft for storage and the property offers scope for extension, subject to obtaining the necessary planning permissions.

**TENURE:** Freehold

EPC: E

SERVICES: Mains electricity, water and drainage

COUNCIL TAX BAND: A

Brightest move

www.brightestmove.co.uk

bridgwater@brightestmove.co.uk

Kitchen 8' 03" x 7' 00" (2.51m x 2.13m)