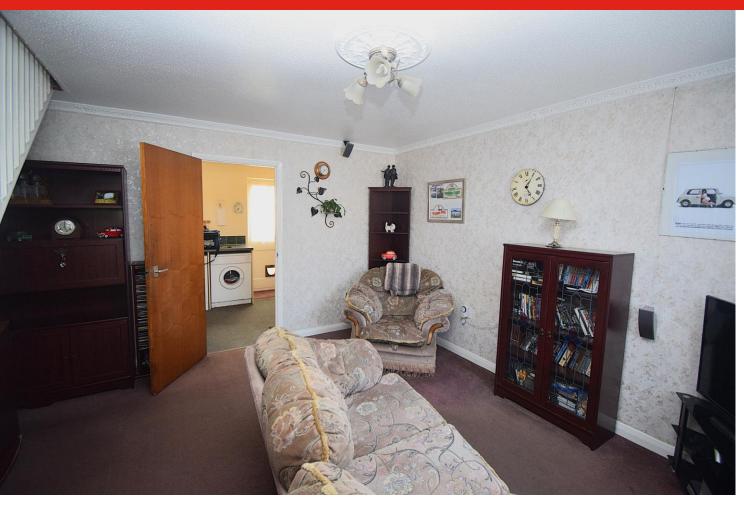

The property briefly comprises of a porch upon entry, living room with a gas convection heater, kitchen with ample storage, a wood conservatory and garden. On the first floor, you are welcomed to two good sized bedrooms and family bathroom. There is off road parking to the rear of the property.

Kitchen 13' 03" x 7' 03" (4.04m x 2.21m)

Bedroom One 11' 00" x 10' 09" (3.35m x 3.28m)

Bedroom Two 8' 09" x 6' 0" (2.67m x 1.83m)

Living Room 13' 08" x 13' 04" (4.17m x 4.06m)

Conservatory 12' 08" x 5' 06" (3.86m x 1.68m)