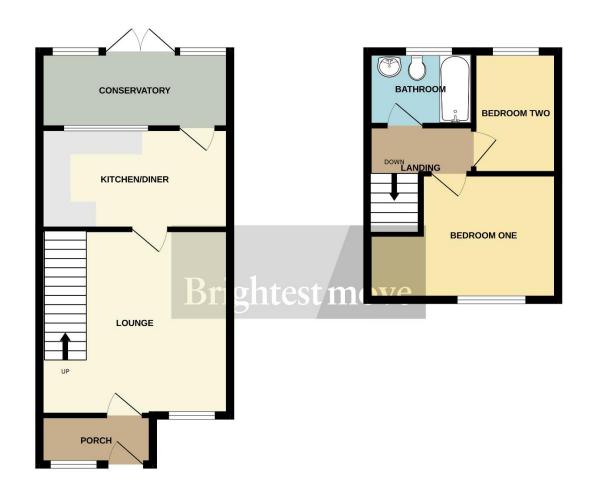

The property briefly comprises of a porch upon entry, living room with a gas convection heater, kitchen with ample storage, a wood conservatory and garden. On the first floor, you are welcomed to two good sized bedrooms and family bathroom. There is off road parking to the rear of the property.

Kitchen 13' 03" x 7' 03" (4.04m x 2.21m)

Bedroom One 11' 00" x 10' 09" (3.35m x 3.28m)

Bedroom Two 8' 09" x 6' 0" (2.67m x 1.83m)

Living Room 13' 08" x 13' 04" (4.17m x 4.06m)

Conservatory 12' 08" x 5' 06" (3.86m x 1.68m)

Approximate Total Floor Area 106 Square Metres

No statement in these details is to be relied upon as representation of fact, and purchasers should satisfy themselves by inspection or otherwise as to the accuracy of the statements contained within. These details do not constitute any part of any offer or contract. CMH Southwest limited trading as Brightest Move and their employees and agents do not have any authority to give warranty or representation whatsoever in respect of this property. These details and all statements herein are provided without any responsibility on the port of CMH Southwest limited trading as Brightest Move any authority to give warranty or representation whatsoever in respect of this property. These details and all statements herein are provided without any responsibility on the port of CMH Southwest limited trading as Brightest Move or central heating system mentioned in these particulars and the purchasers are advised to satisfy themselves as to the working order and condition. When the purchasers are advised to satisfy themselves as to the working order and condition. These details do not constitute any part of CMH Southwest limited trading as Brightest Move or the purchasers are advised without any responsibility on the purchasers are advised to satisfy themselves as to the working order and condition. These details and all statements herein are provided without any responsibility on the purchasers are advised without any responsibility on the purchasers are advised to satisfy themselves as to the working order and condition. These details and all statements herein are provided without any responsibility on the purchasers are advised and the purchasers are advised to satisfy themselves as to the working order and condition. These details are provided without any responsibility of the purchasers are advised to satisfy themselves as to the working order and condition.