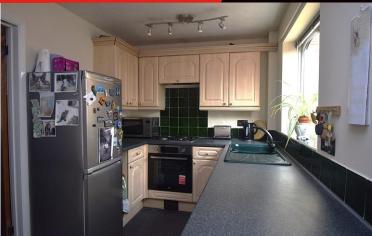

The property briefly comprises of a porch upon entry, living room with a gas convection heater, kitchen with ample storage, a wood conservatory and garden. On the first floor, you are welcomed to two good sized bedrooms and family bathroom. There is off road parking to the rear of the property.

Kitchen 13' 03" x 7' 03" (4.04m x 2.21m)

Bedroom One 11' 00" x 10' 09" (3.35m x 3.28m)

Bedroom Two 8' 09" x 6' 0" (2.67m x 1.83m)

Living Room 13' 08" x 13' 04" (4.17m x 4.06m)

Conservatory 12' 08" x 5' 06" (3.86m x 1.68m)